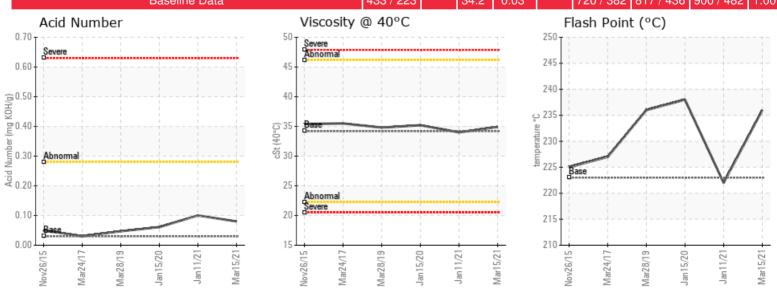

Comments: (GCD) 90% Distillation Point is marginally high.

Elemental analysis results (above) in parts per million (ppm). [10,000 ppm = 1.0%]

| Historical Comments |          |                                                                                                                                                                                                                                                                                                                                                             |
|---------------------|----------|-------------------------------------------------------------------------------------------------------------------------------------------------------------------------------------------------------------------------------------------------------------------------------------------------------------------------------------------------------------|
|                     | 01/11/21 | This fluid appears to be in good condition. Maintain good system maintenance practices and resample in 6 months.                                                                                                                                                                                                                                            |
|                     | 01/15/20 | The fluid is in good condition and suitable for further use. Please re-sample in 12 months.                                                                                                                                                                                                                                                                 |
|                     | 03/28/19 | The fluid is in good condition and suitable for further use. Please re-sample in 6 months.                                                                                                                                                                                                                                                                  |
|                     | 03/24/17 | Aside from an increase in 90% GCD temperature which indicates fluid degradation by oxidation, the fluid is in good condition and suitable for further use. Make sure the blanket gas system works properly to prevent contact between the hot fluid and outside air (oxygen) Please resample in 12 months. (GCD) 90% Distillation Point is marginally high. |
|                     |          |                                                                                                                                                                                                                                                                                                                                                             |