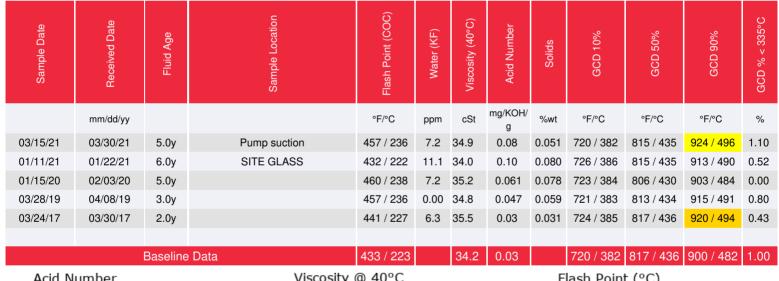

## Sample Information

Lab No: 02412290 Analyst: Kevin McDermott Sample Date: 03/15/21 Received Date: 03/30/21 Completed: 04/01/21

Kevin McDermott

kevin.mcdermott@hollyfrontier.com

Recommendation: Fluid remains in excellent condition. No change since previous sample in January 2021.

Comments: (GCD) 90% Distillation Point is marginally high.

Elemental analysis results (above) in parts per million (ppm). [10,000 ppm = 1.0%]

| Historical Comments |          |                                                                                                                                                                                                                                                                                                                                                             |
|---------------------|----------|-------------------------------------------------------------------------------------------------------------------------------------------------------------------------------------------------------------------------------------------------------------------------------------------------------------------------------------------------------------|
|                     | 01/11/21 | This fluid appears to be in good condition. Maintain good system maintenance practices and resample in 6 months.                                                                                                                                                                                                                                            |
|                     | 01/15/20 | The fluid is in good condition and suitable for further use. Please re-sample in 12 months.                                                                                                                                                                                                                                                                 |
|                     | 03/28/19 | The fluid is in good condition and suitable for further use. Please re-sample in 6 months.                                                                                                                                                                                                                                                                  |
|                     | 03/24/17 | Aside from an increase in 90% GCD temperature which indicates fluid degradation by oxidation, the fluid is in good condition and suitable for further use. Make sure the blanket gas system works properly to prevent contact between the hot fluid and outside air (oxygen) Please resample in 12 months. (GCD) 90% Distillation Point is marginally high. |
|                     |          |                                                                                                                                                                                                                                                                                                                                                             |