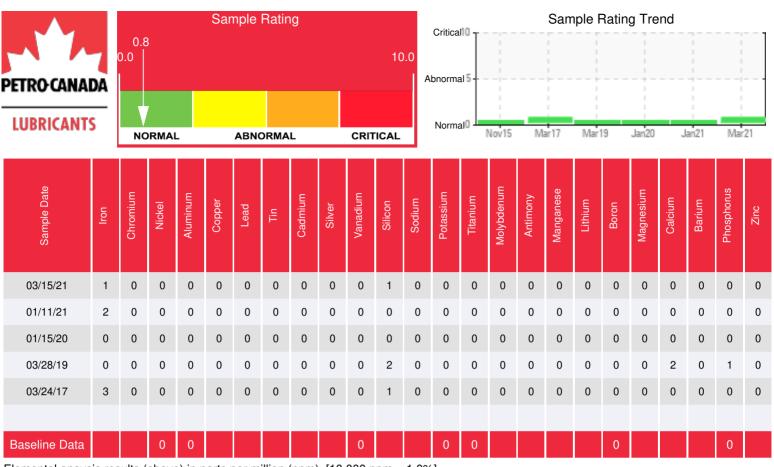

## Sample Information

Lab No: 02412290 Analyst: Kevin McDermott Sample Date: 03/15/21 Received Date: 03/30/21 Completed: 04/01/21

Kevin McDermott

kevin.mcdermott@hollyfrontier.com

Recommendation: Fluid remains in excellent condition. No change since previous sample in January 2021.

Comments: (GCD) 90% Distillation Point is marginally high.

Elemental analysis results (above) in parts per million (ppm). [10,000 ppm = 1.0%]

| Historical Comments |          |                                                                                                                                                                                                                                                                                                                                                             |
|---------------------|----------|-------------------------------------------------------------------------------------------------------------------------------------------------------------------------------------------------------------------------------------------------------------------------------------------------------------------------------------------------------------|
|                     | 01/11/21 | This fluid appears to be in good condition. Maintain good system maintenance practices and resample in 6 months.                                                                                                                                                                                                                                            |
|                     | 01/15/20 | The fluid is in good condition and suitable for further use. Please re-sample in 12 months.                                                                                                                                                                                                                                                                 |
|                     | 03/28/19 | The fluid is in good condition and suitable for further use. Please re-sample in 6 months.                                                                                                                                                                                                                                                                  |
|                     | 03/24/17 | Aside from an increase in 90% GCD temperature which indicates fluid degradation by oxidation, the fluid is in good condition and suitable for further use. Make sure the blanket gas system works properly to prevent contact between the hot fluid and outside air (oxygen) Please resample in 12 months. (GCD) 90% Distillation Point is marginally high. |
|                     |          |                                                                                                                                                                                                                                                                                                                                                             |