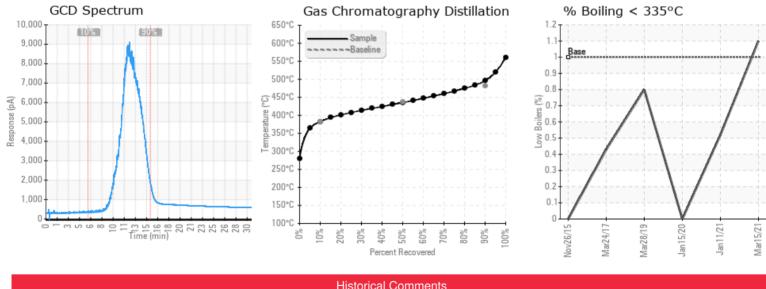

Comments: (GCD) 90% Distillation Point is marginally high.

Elemental analysis results (above) in parts per million (ppm). [10,000 ppm = 1.0%]

| Historical Comments |          |                                                                                                                                                                                                                                                                                                                                                             |
|---------------------|----------|-------------------------------------------------------------------------------------------------------------------------------------------------------------------------------------------------------------------------------------------------------------------------------------------------------------------------------------------------------------|
|                     | 01/11/21 | This fluid appears to be in good condition. Maintain good system maintenance practices and resample in 6 months.                                                                                                                                                                                                                                            |
|                     | 01/15/20 | The fluid is in good condition and suitable for further use. Please re-sample in 12 months.                                                                                                                                                                                                                                                                 |
|                     | 03/28/19 | The fluid is in good condition and suitable for further use. Please re-sample in 6 months.                                                                                                                                                                                                                                                                  |
|                     | 03/24/17 | Aside from an increase in 90% GCD temperature which indicates fluid degradation by oxidation, the fluid is in good condition and suitable for further use. Make sure the blanket gas system works properly to prevent contact between the hot fluid and outside air (oxygen) Please resample in 12 months. (GCD) 90% Distillation Point is marginally high. |
|                     |          |                                                                                                                                                                                                                                                                                                                                                             |