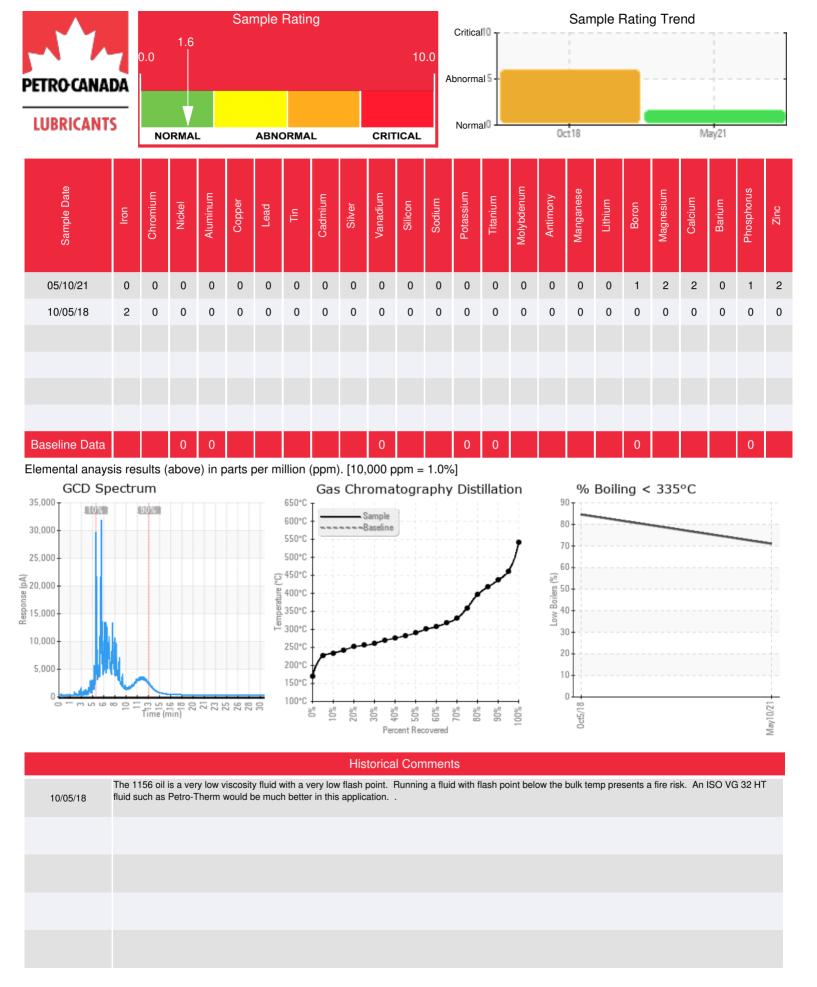

## Sample Information

Lab No: 02421186 Analyst: Kevin McDermott Sample Date: 05/10/21 Received Date: 05/13/21 Completed: 06/18/21 Kevin McDermott

kevin.mcdermott@hollyfrontier.com

Recommendation: Fluid condition shows no sign of thermal degradation or oxidation therefore suitable for continued use.

Comments: Visc @ 40°C is abnormally high as well as Flash Point is marginally high. Both presumably due to partial charge of higher viscosity fluids.

Petro-Canada makes no representation or warranty of any kind, either express or implied, as to the accuracy or completeness of the analysis and assumes no responsibility and shall have no liability whatsoever with respect to such analysis, or a party's use of it. Petro-Canada is a division of HollyFrontier Corporation.