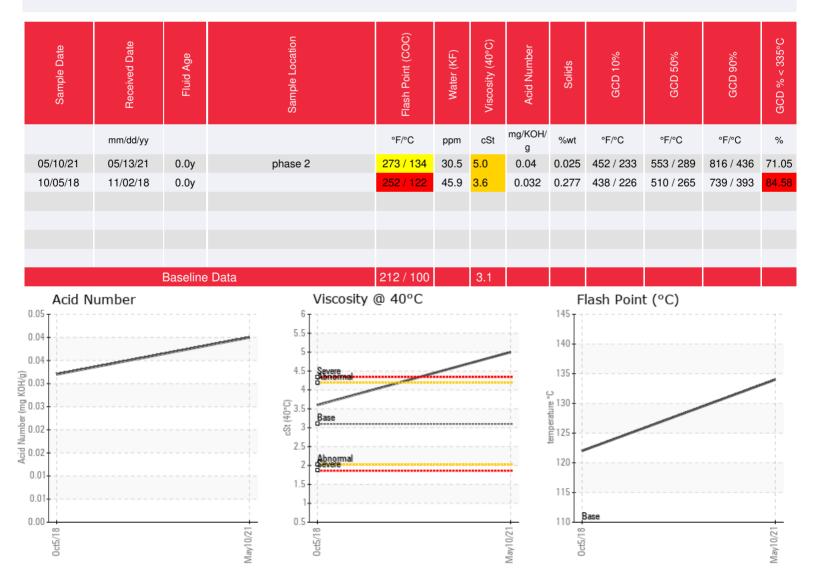

## Sample Information

Lab No: 02421186 Analyst: Kevin McDermott Sample Date: 05/10/21 Received Date: 05/13/21 Completed: 06/18/21 Kevin McDermott

kevin.mcdermott@hollyfrontier.com

Recommendation: Fluid condition shows no sign of thermal degradation or oxidation therefore suitable for continued use.

Comments: Visc @ 40°C is abnormally high as well as Flash Point is marginally high. Both presumably due to partial charge of higher viscosity fluids.

Petro-Canada makes no representation or warranty of any kind, either express or implied, as to the accuracy or completeness of the analysis and assumes no responsibility and shall have no liability whatsoever with respect to such analysis, or a party's use of it. Petro-Canada is a division of HollyFrontier Corporation.