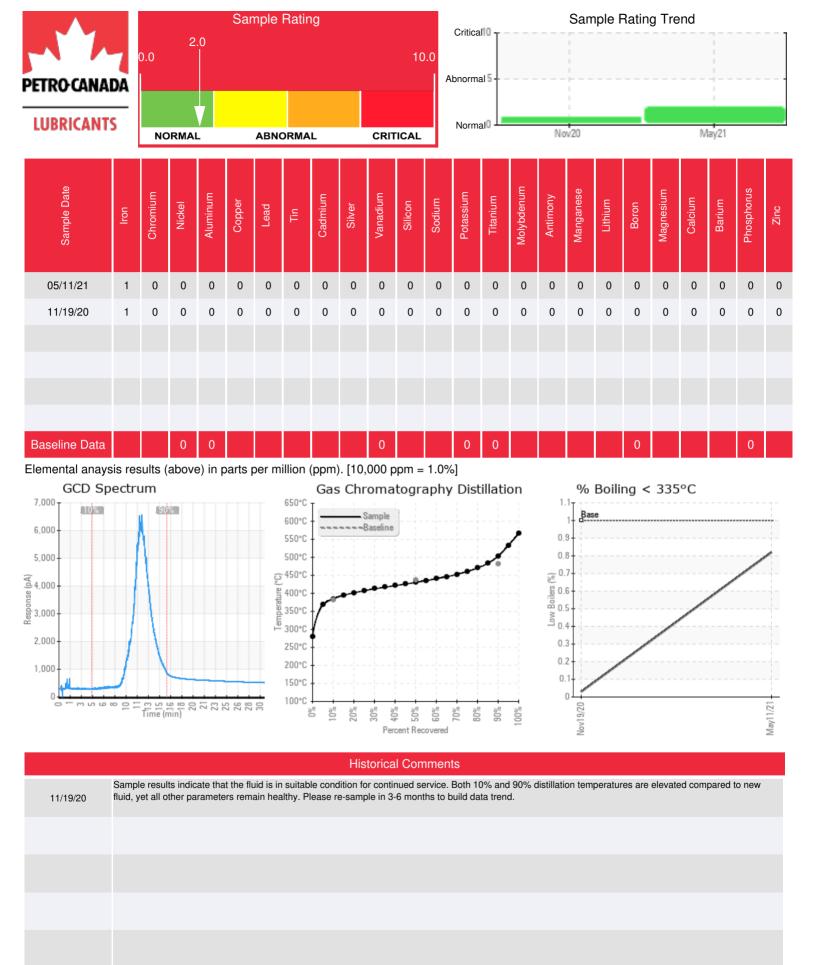

## Sample Information

Lab No: 02423514 Analyst: Clinton Buhler Sample Date: 05/11/21 Received Date: 05/26/21 Completed: 05/28/21

Clinton Buhler

Clinton.Buhler@hollyfrontier.com

Recommendation: Sample results indicate that the fluid is in suitable condition for continued service. 90% GCD temperature is elevated but all other parameters indicate a healthy fluid and this is currently not a performance concern. Please re-sample in 12 months

Comments: (GCD) 90% Distillation Point is severely high.

Report ID: [02423514] (Generated: 05/28/2021 15:51:43) - Page 1 - Copyright 2021 Wearcheck Inc. All Rights Reserved.

Petro-Canada makes no representation or warranty of any kind, either express or implied, as to the accuracy or completeness of the analysis and assumes no responsibility and shall have no liability whatsoever with respect to such analysis, or a party's use of it. Petro-Canada is a division of HollyFrontier Corporation.