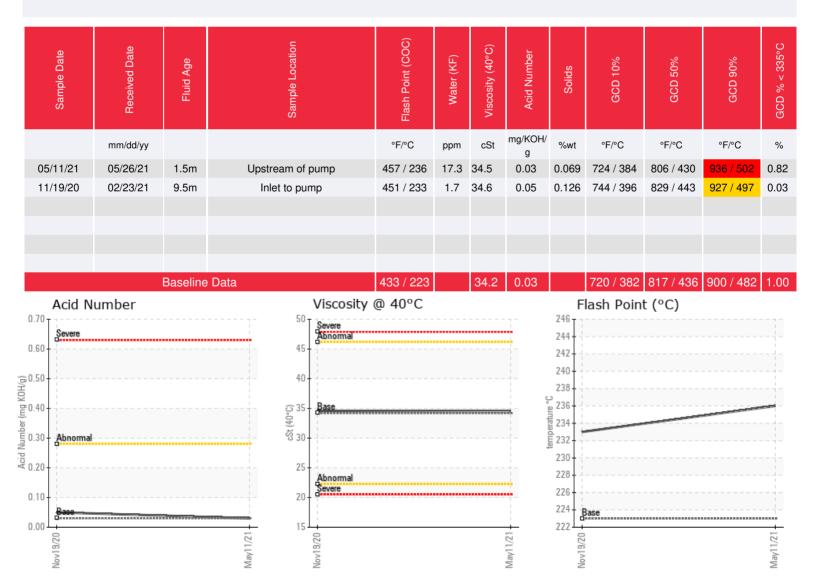

## Sample Information

Lab No: 02423514 Analyst: Clinton Buhler Sample Date: 05/11/21 Received Date: 05/26/21 Completed: 05/28/21

Clinton Buhler

Clinton.Buhler@hollyfrontier.com

Recommendation: Sample results indicate that the fluid is in suitable condition for continued service. 90% GCD temperature is elevated but all other parameters indicate a healthy fluid and this is currently not a performance concern. Please re-sample in 12 months

Comments: (GCD) 90% Distillation Point is severely high.

Report ID: [02423514] (Generated: 05/28/2021 15:51:43) - Page 1 - Copyright 2021 Wearcheck Inc. All Rights Reserved.

Petro-Canada makes no representation or warranty of any kind, either express or implied, as to the accuracy or completeness of the analysis and assumes no responsibility and shall have no liability whatsoever with respect to such analysis, or a party's use of it. Petro-Canada is a division of HollyFrontier Corporation.