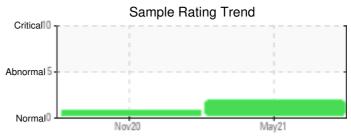

## Sample Information

Lab No: 02423514 Analyst: Clinton Buhler Sample Date: 05/11/21 Received Date: 05/26/21 Completed: 05/28/21

Clinton Buhler

Clinton.Buhler@hollyfrontier.com

Recommendation: Sample results indicate that the fluid is in suitable condition for continued service. 90% GCD temperature is elevated but all other parameters indicate a healthy fluid and this is currently not a performance concern. Please re-sample in 12 months

Comments: (GCD) 90% Distillation Point is severely high.

Report ID: [02423514] (Generated: 05/28/2021 15:51:43) - Page 1 - Copyright 2021 Wearcheck Inc. All Rights Reserved.

Petro-Canada makes no representation or warranty of any kind, either express or implied, as to the accuracy or completeness of the analysis and assumes no responsibility and shall have no liability whatsoever with respect to such analysis, or a party's use of it. Petro-Canada is a division of HollyFrontier Corporation.