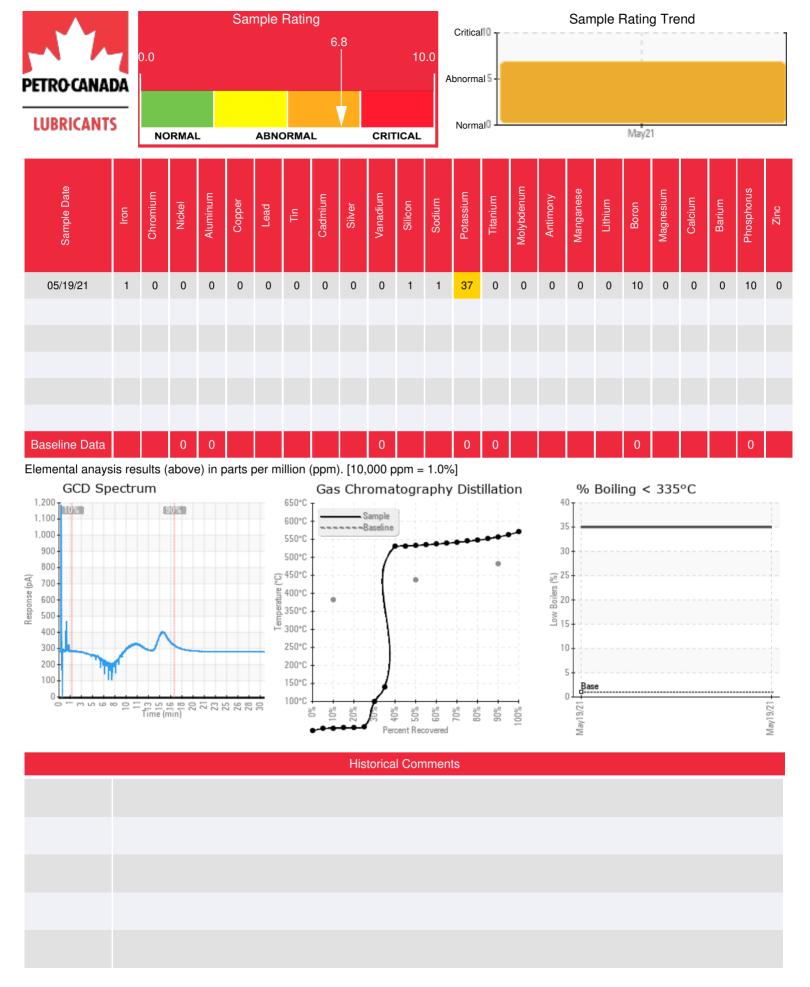

## Sample Information

Lab No: 02425931 Analyst: Clinton Buhler Sample Date: 05/19/21 Received Date: 06/08/21 Completed: 06/14/21

Clinton Buhler

Clinton.Buhler@hollyfrontier.com

Recommendation: \*\*\* NOTE: This sample was 90% free water...not enough oil for complete testing \*\*\*If this sample is representative of the fluid in the tank, it is not suitable for service. Remove all water from tank and thermal fluid and re-sample.

Comments: Water contamination levels are severely high. Water contamination levels are severely high. ppm Water contamination levels are severely high. Potassium ppm levels are abnormally high. (GCD) % < 335°C is severely high. (GCD) 50% Distillation Point is severely high. (GCD) 10% Distillation Point is severely low.

| Sample Date   | Received Date | Fluid Age | Sample Location      | Flash Point (COC) | Water (KF) | Viscosity (40°C) | Acid Number  | Solids | GCD 10%   | GCD 50%   | GCD 90%    | GCD % < 335°C |
|---------------|---------------|-----------|----------------------|-------------------|------------|------------------|--------------|--------|-----------|-----------|------------|---------------|
|               | mm/dd/yy      |           |                      | °F/°C             | ppm        | cSt              | mg/KOH/<br>g | %wt    | °F/°C     | °F/°C     | °F/°C      | %             |
| 05/19/21      | 06/08/21      | 0.0h      | Tank truck 2 - deliv |                   | 8144.5     |                  |              |        | 78 / 25   | 991 / 533 | 1033 / 556 | 35.00         |
|               |               |           |                      |                   |            |                  |              |        |           |           |            |               |
|               |               |           |                      |                   |            |                  |              |        |           |           |            |               |
|               |               |           |                      |                   |            |                  |              |        |           |           |            |               |
|               |               |           |                      |                   |            |                  |              |        |           |           |            |               |
| Baseline Data |               |           |                      | 433 / 223         |            | 34.2             | 0.03         |        | 720 / 382 | 817 / 436 | 900 / 482  | 1.00          |