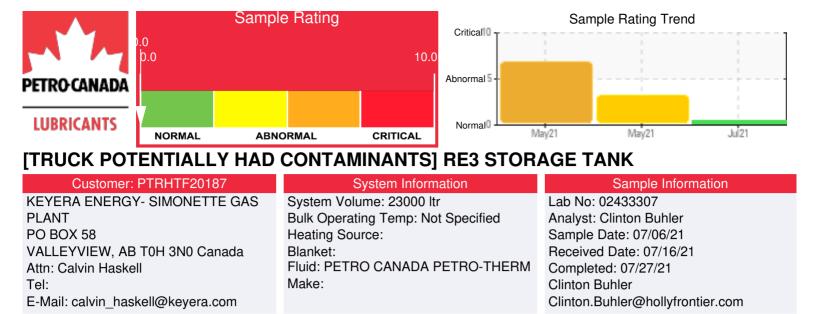

Recommendation: RE3 Tank re-sample results indicate that the fluid is not as contaminated as the initial samples from the tank trucks indicated. Please ensure that the fluid is kept cool, clean and dry while in storage