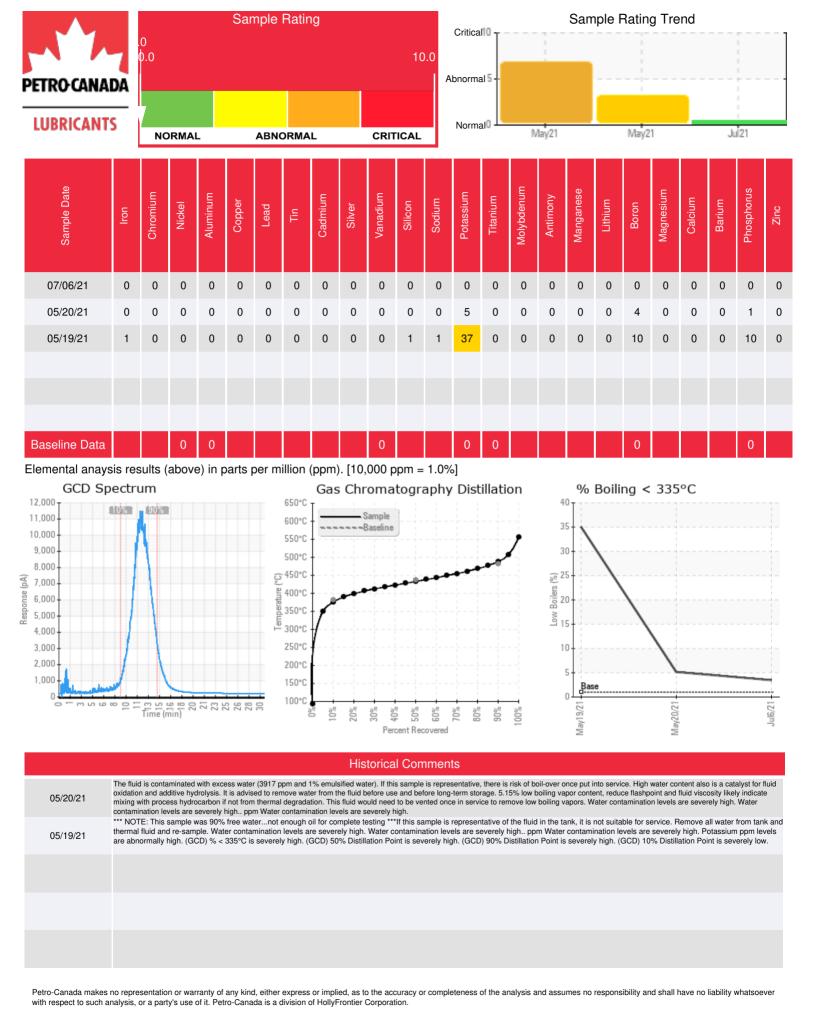

Recommendation: RE3 Tank re-sample results indicate that the fluid is not as contaminated as the initial samples from the tank trucks indicated. Please ensure that the fluid is kept cool, clean and dry while in storage

Comments:

| Sample Date | Received Date | Fluid Age | Sample Location      | Flash Point (COC) | Water (KF) | Viscosity (40°C) | Acid Number  | Solids | GCD 10%   | GCD 50%   | GCD 90%    | GCD % < 335°C |
|-------------|---------------|-----------|----------------------|-------------------|------------|------------------|--------------|--------|-----------|-----------|------------|---------------|
|             | mm/dd/yy      |           |                      | °F/°C             | ppm        | cSt              | mg/KOH/<br>g | %wt    | °F/°C     | °F/°C     | °F/°C      | %             |
| 07/06/21    | 07/16/21      | 0.0h      |                      | 428 / 220         | 42.2       | 29.9             | 0.04         | 0.118  | 708 / 376 | 811 / 433 | 910 / 488  | 3.46          |
| 05/20/21    | 06/08/21      | 0.0h      | Load 3               | 410 / 210         | 3917.9     | 29.4             | 0.01         | 0.031  | 688 / 364 | 793 / 423 | 899 / 481  | 5.15          |
| 05/19/21    | 06/08/21      | 0.0h      | Tank truck 2 - deliv |                   | 8144.5     |                  |              |        | 78 / 25   | 991 / 533 | 1033 / 556 | 35.00         |
|             |               |           |                      |                   |            |                  |              |        |           |           |            |               |
|             |               |           |                      |                   |            |                  |              |        |           |           |            |               |