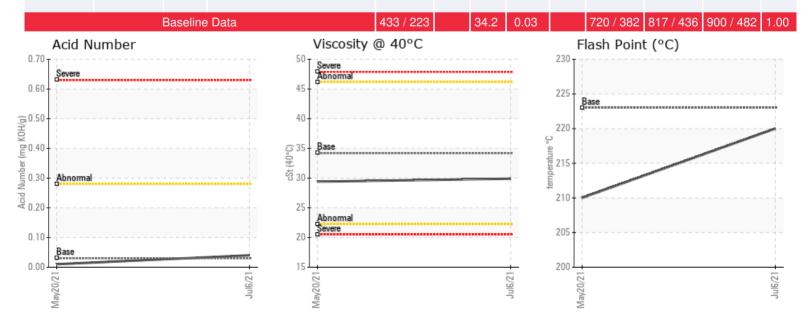

Comments:

| Sample Date | Received Date | Fluid Age | Sample Location      | Flash Point (COC) | Water (KF) | Viscosity (40°C) | Acid Number  | Solids | GCD 10%   | GCD 50%   | GCD 90%    | GCD % < 335°C |
|-------------|---------------|-----------|----------------------|-------------------|------------|------------------|--------------|--------|-----------|-----------|------------|---------------|
|             | mm/dd/yy      |           |                      | °F/°C             | ppm        | cSt              | mg/KOH/<br>g | %wt    | °F/°C     | °F/°C     | °F/°C      | %             |
| 07/06/21    | 07/16/21      | 0.0h      |                      | 428 / 220         | 42.2       | 29.9             | 0.04         | 0.118  | 708 / 376 | 811 / 433 | 910 / 488  | 3.46          |
| 05/20/21    | 06/08/21      | 0.0h      | Load 3               | 410 / 210         | 3917.9     | 29.4             | 0.01         | 0.031  | 688 / 364 | 793 / 423 | 899 / 481  | 5.15          |
| 05/19/21    | 06/08/21      | 0.0h      | Tank truck 2 - deliv |                   | 8144.5     |                  |              |        | 78 / 25   | 991 / 533 | 1033 / 556 | 35.00         |
|             |               |           |                      |                   |            |                  |              |        |           |           |            |               |
|             |               |           |                      |                   |            |                  |              |        |           |           |            |               |