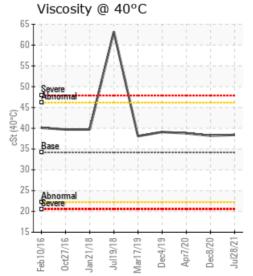

Comments: Pentane Insolubles levels are abnormally high. Acid Number (AN) is abnormally high.

Elemental analysis results (above) in parts per million (ppm). [10,000 ppm = 1.0%]

| Historical Comments |                                                                                                                                                                                                                                                                                                                                                                                                                                                                                                                                                                                                                                                                                                                                                               |
|---------------------|---------------------------------------------------------------------------------------------------------------------------------------------------------------------------------------------------------------------------------------------------------------------------------------------------------------------------------------------------------------------------------------------------------------------------------------------------------------------------------------------------------------------------------------------------------------------------------------------------------------------------------------------------------------------------------------------------------------------------------------------------------------|
| 12/08/20            | The Pentane insolubles is higher then normal however has improved since last sample. They TAN is higher then it was since last sample. Ensure gas blanket is in in good operating condition. Continue to operate and resample in 6 months. Pentane Insolubles levels are abnormally high. Acid Number (AN) is abnormally high.                                                                                                                                                                                                                                                                                                                                                                                                                                |
| 04/07/20            | The fluid is in a good condition and suitable for further use. Despite the kidney loop filtration the solids content of the fluid has increased slightly. There is no indication in the analysis to explain this. It means it's either related to the repeatability/reproducebility of the test method or filtration is not efficient. Please ensure that filter elements are replaced before they reach high delta p to avoid rupture and/or solids carry-over. Please re-sample in 6 months. Pentane Insolubles levels are severely high.                                                                                                                                                                                                                   |
| 12/04/19            | The fluid is in a good condition and suitable for further use. AN is slightly high which has resulted in some corrosion to take place. (Fe)Pentane insolubles (solids) content has just exceeded the reportable limit of 0.5% with 0.7%. This is not a problem at this moment. System is equipped with kidney loop filtration which seems to work efficient. Next sample will show that better. Please resample in 6 months. Comment for Logan: it is not recommended to connect this system with system H-802 because the fluid of system H-802 would contaminate this Fluid resulting in a reduction of the remaining life of the Fluid. It would also foul system H-1210 Pentane Insolubles levels are severely high. Acid Number (AN) is abnormally high. |
| 03/17/19            | The fluid is in a good condition but the Pentane Insoluble (solids) content is high. It is recommended to start filtration of the fluid and re-sample when filtration is completed. Pentane Insolubles levels are severely high.                                                                                                                                                                                                                                                                                                                                                                                                                                                                                                                              |
|                     |                                                                                                                                                                                                                                                                                                                                                                                                                                                                                                                                                                                                                                                                                                                                                               |