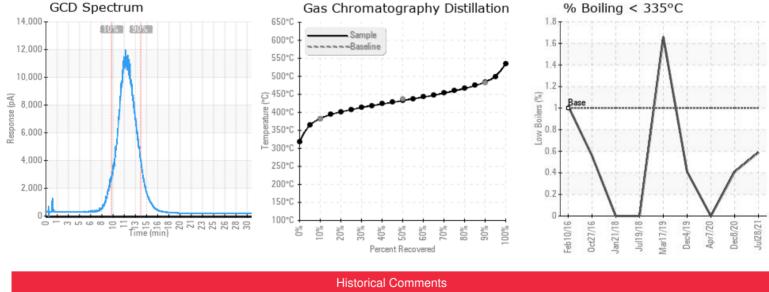

Comments: Pentane Insolubles levels are abnormally high. Acid Number (AN) is abnormally high.

Elemental analysis results (above) in parts per million (ppm). [10,000 ppm = 1.0%]

| Historical Comments |                                                                                                                                                                                                                                                                                                                                                                                                                                                                                                                                                                                                                                                                                                                                                               |
|---------------------|---------------------------------------------------------------------------------------------------------------------------------------------------------------------------------------------------------------------------------------------------------------------------------------------------------------------------------------------------------------------------------------------------------------------------------------------------------------------------------------------------------------------------------------------------------------------------------------------------------------------------------------------------------------------------------------------------------------------------------------------------------------|
| 12/08/20            | The Pentane insolubles is higher then normal however has improved since last sample. They TAN is higher then it was since last sample. Ensure gas blanket is in in good operating condition. Continue to operate and resample in 6 months. Pentane Insolubles levels are abnormally high. Acid Number (AN) is abnormally high.                                                                                                                                                                                                                                                                                                                                                                                                                                |
| 04/07/20            | The fluid is in a good condition and suitable for further use. Despite the kidney loop filtration the solids content of the fluid has increased slightly. There is no indication in the analysis to explain this. It means it's either related to the repeatability/reproducebility of the test method or filtration is not efficient. Please ensure that filter elements are replaced before they reach high delta p to avoid rupture and/or solids carry-over. Please re-sample in 6 months. Pentane Insolubles levels are severely high.                                                                                                                                                                                                                   |
| 12/04/19            | The fluid is in a good condition and suitable for further use. AN is slightly high which has resulted in some corrosion to take place. (Fe)Pentane insolubles (solids) content has just exceeded the reportable limit of 0.5% with 0.7%. This is not a problem at this moment. System is equipped with kidney loop filtration which seems to work efficient. Next sample will show that better. Please resample in 6 months. Comment for Logan: it is not recommended to connect this system with system H-802 because the fluid of system H-802 would contaminate this Fluid resulting in a reduction of the remaining life of the Fluid. It would also foul system H-1210 Pentane Insolubles levels are severely high. Acid Number (AN) is abnormally high. |
| 03/17/19            | The fluid is in a good condition but the Pentane Insoluble (solids) content is high. It is recommended to start filtration of the fluid and re-sample when filtration is completed. Pentane Insolubles levels are severely high.                                                                                                                                                                                                                                                                                                                                                                                                                                                                                                                              |
|                     |                                                                                                                                                                                                                                                                                                                                                                                                                                                                                                                                                                                                                                                                                                                                                               |