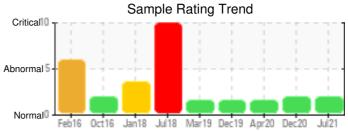

## Sample Information

Lab No: 02436774 Analyst: Terry Veenstra Sample Date: 07/28/21 Received Date: 08/04/21 Completed: 08/17/21

Terry Veenstra

terry.veenstra@hollyfrontier.com

Recommendation: TAN and Pentane Insolubles are marginally high. Ensure Gas blanket is functioning to prevent oxidation of fluid. Resample in 6 months.

Comments: Pentane Insolubles levels are abnormally high. Acid Number (AN) is abnormally high.

Elemental analysis results (above) in parts per million (ppm). [10,000 ppm = 1.0%]

| Historical Comments |                                                                                                                                                                                                                                                                                                                                                                                                                                                                                                                                                                                                                                                                                                                                                               |
|---------------------|---------------------------------------------------------------------------------------------------------------------------------------------------------------------------------------------------------------------------------------------------------------------------------------------------------------------------------------------------------------------------------------------------------------------------------------------------------------------------------------------------------------------------------------------------------------------------------------------------------------------------------------------------------------------------------------------------------------------------------------------------------------|
| 12/08/20            | The Pentane insolubles is higher then normal however has improved since last sample. They TAN is higher then it was since last sample. Ensure gas blanket is in in good operating condition. Continue to operate and resample in 6 months. Pentane Insolubles levels are abnormally high. Acid Number (AN) is abnormally high.                                                                                                                                                                                                                                                                                                                                                                                                                                |
| 04/07/20            | The fluid is in a good condition and suitable for further use. Despite the kidney loop filtration the solids content of the fluid has increased slightly. There is no indication in the analysis to explain this. It means it's either related to the repeatability/reproducebility of the test method or filtration is not efficient. Please ensure that filter elements are replaced before they reach high delta p to avoid rupture and/or solids carry-over. Please re-sample in 6 months. Pentane Insolubles levels are severely high.                                                                                                                                                                                                                   |
| 12/04/19            | The fluid is in a good condition and suitable for further use. AN is slightly high which has resulted in some corrosion to take place. (Fe)Pentane insolubles (solids) content has just exceeded the reportable limit of 0.5% with 0.7%. This is not a problem at this moment. System is equipped with kidney loop filtration which seems to work efficient. Next sample will show that better. Please resample in 6 months. Comment for Logan: it is not recommended to connect this system with system H-802 because the fluid of system H-802 would contaminate this Fluid resulting in a reduction of the remaining life of the Fluid. It would also foul system H-1210 Pentane Insolubles levels are severely high. Acid Number (AN) is abnormally high. |
| 03/17/19            | The fluid is in a good condition but the Pentane Insoluble (solids) content is high. It is recommended to start filtration of the fluid and re-sample when filtration is completed. Pentane Insolubles levels are severely high.                                                                                                                                                                                                                                                                                                                                                                                                                                                                                                                              |
|                     |                                                                                                                                                                                                                                                                                                                                                                                                                                                                                                                                                                                                                                                                                                                                                               |