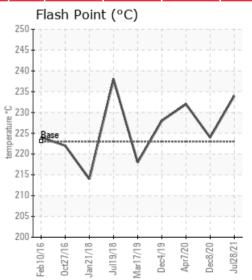

Comments: Pentane Insolubles levels are abnormally high. Acid Number (AN) is abnormally high.

Elemental analysis results (above) in parts per million (ppm). [10,000 ppm = 1.0%]

| Historical Comments |                                                                                                                                                                                                                                                                                                                                                                                                                                                                                                                                                                                                                                                                                                                                                               |
|---------------------|---------------------------------------------------------------------------------------------------------------------------------------------------------------------------------------------------------------------------------------------------------------------------------------------------------------------------------------------------------------------------------------------------------------------------------------------------------------------------------------------------------------------------------------------------------------------------------------------------------------------------------------------------------------------------------------------------------------------------------------------------------------|
| 12/08/20            | The Pentane insolubles is higher then normal however has improved since last sample. They TAN is higher then it was since last sample. Ensure gas blanket is in in good operating condition. Continue to operate and resample in 6 months. Pentane Insolubles levels are abnormally high. Acid Number (AN) is abnormally high.                                                                                                                                                                                                                                                                                                                                                                                                                                |
| 04/07/20            | The fluid is in a good condition and suitable for further use. Despite the kidney loop filtration the solids content of the fluid has increased slightly. There is no indication in the analysis to explain this. It means it's either related to the repeatability/reproducebility of the test method or filtration is not efficient. Please ensure that filter elements are replaced before they reach high delta p to avoid rupture and/or solids carry-over. Please re-sample in 6 months. Pentane Insolubles levels are severely high.                                                                                                                                                                                                                   |
| 12/04/19            | The fluid is in a good condition and suitable for further use. AN is slightly high which has resulted in some corrosion to take place. (Fe)Pentane insolubles (solids) content has just exceeded the reportable limit of 0.5% with 0.7%. This is not a problem at this moment. System is equipped with kidney loop filtration which seems to work efficient. Next sample will show that better. Please resample in 6 months. Comment for Logan: it is not recommended to connect this system with system H-802 because the fluid of system H-802 would contaminate this Fluid resulting in a reduction of the remaining life of the Fluid. It would also foul system H-1210 Pentane Insolubles levels are severely high. Acid Number (AN) is abnormally high. |
| 03/17/19            | The fluid is in a good condition but the Pentane Insoluble (solids) content is high. It is recommended to start filtration of the fluid and re-sample when filtration is completed. Pentane Insolubles levels are severely high.                                                                                                                                                                                                                                                                                                                                                                                                                                                                                                                              |
|                     |                                                                                                                                                                                                                                                                                                                                                                                                                                                                                                                                                                                                                                                                                                                                                               |