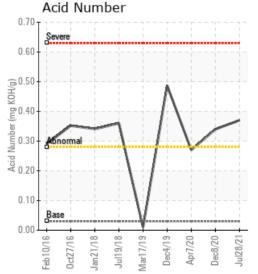

## Sample Information

Lab No: 02436774 Analyst: Terry Veenstra Sample Date: 07/28/21 Received Date: 08/04/21 Completed: 08/17/21

Terry Veenstra

terry.veenstra@hollyfrontier.com

Recommendation: TAN and Pentane Insolubles are marginally high. Ensure Gas blanket is functioning to prevent oxidation of fluid. Resample in 6 months.

Comments: Pentane Insolubles levels are abnormally high. Acid Number (AN) is abnormally high.

Elemental analysis results (above) in parts per million (ppm). [10,000 ppm = 1.0%]

| Historical Comments |                                                                                                                                                                                                                                                                                                                                                                                                                                                                                                                                                                                                                                                                                                                                                               |
|---------------------|---------------------------------------------------------------------------------------------------------------------------------------------------------------------------------------------------------------------------------------------------------------------------------------------------------------------------------------------------------------------------------------------------------------------------------------------------------------------------------------------------------------------------------------------------------------------------------------------------------------------------------------------------------------------------------------------------------------------------------------------------------------|
| 12/08/20            | The Pentane insolubles is higher then normal however has improved since last sample. They TAN is higher then it was since last sample. Ensure gas blanket is in in good operating condition. Continue to operate and resample in 6 months. Pentane Insolubles levels are abnormally high. Acid Number (AN) is abnormally high.                                                                                                                                                                                                                                                                                                                                                                                                                                |
| 04/07/20            | The fluid is in a good condition and suitable for further use. Despite the kidney loop filtration the solids content of the fluid has increased slightly. There is no indication in the analysis to explain this. It means it's either related to the repeatability/reproducebility of the test method or filtration is not efficient. Please ensure that filter elements are replaced before they reach high delta p to avoid rupture and/or solids carry-over. Please re-sample in 6 months. Pentane Insolubles levels are severely high.                                                                                                                                                                                                                   |
| 12/04/19            | The fluid is in a good condition and suitable for further use. AN is slightly high which has resulted in some corrosion to take place. (Fe)Pentane insolubles (solids) content has just exceeded the reportable limit of 0.5% with 0.7%. This is not a problem at this moment. System is equipped with kidney loop filtration which seems to work efficient. Next sample will show that better. Please resample in 6 months. Comment for Logan: it is not recommended to connect this system with system H-802 because the fluid of system H-802 would contaminate this Fluid resulting in a reduction of the remaining life of the Fluid. It would also foul system H-1210 Pentane Insolubles levels are severely high. Acid Number (AN) is abnormally high. |
| 03/17/19            | The fluid is in a good condition but the Pentane Insoluble (solids) content is high. It is recommended to start filtration of the fluid and re-sample when filtration is completed. Pentane Insolubles levels are severely high.                                                                                                                                                                                                                                                                                                                                                                                                                                                                                                                              |
|                     |                                                                                                                                                                                                                                                                                                                                                                                                                                                                                                                                                                                                                                                                                                                                                               |