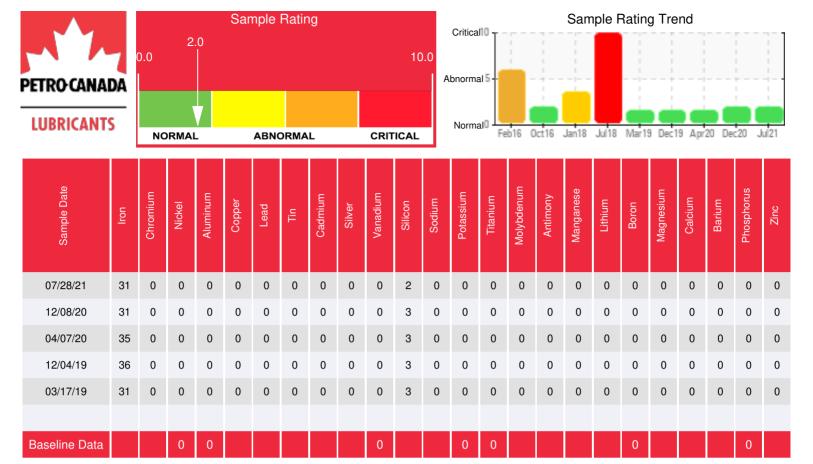

Comments: Pentane Insolubles levels are abnormally high. Acid Number (AN) is abnormally high.

Elemental analysis results (above) in parts per million (ppm). [10,000 ppm = 1.0%]

| Historical Comments |                                                                                                                                                                                                                                                                                                                                                                                                                                                                                                                                                                                                                                                                                                                                                               |
|---------------------|---------------------------------------------------------------------------------------------------------------------------------------------------------------------------------------------------------------------------------------------------------------------------------------------------------------------------------------------------------------------------------------------------------------------------------------------------------------------------------------------------------------------------------------------------------------------------------------------------------------------------------------------------------------------------------------------------------------------------------------------------------------|
| 12/08/20            | The Pentane insolubles is higher then normal however has improved since last sample. They TAN is higher then it was since last sample. Ensure gas blanket is in in good operating condition. Continue to operate and resample in 6 months. Pentane Insolubles levels are abnormally high. Acid Number (AN) is abnormally high.                                                                                                                                                                                                                                                                                                                                                                                                                                |
| 04/07/20            | The fluid is in a good condition and suitable for further use. Despite the kidney loop filtration the solids content of the fluid has increased slightly. There is no indication in the analysis to explain this. It means it's either related to the repeatability/reproducebility of the test method or filtration is not efficient. Please ensure that filter elements are replaced before they reach high delta p to avoid rupture and/or solids carry-over. Please re-sample in 6 months. Pentane Insolubles levels are severely high.                                                                                                                                                                                                                   |
| 12/04/19            | The fluid is in a good condition and suitable for further use. AN is slightly high which has resulted in some corrosion to take place. (Fe)Pentane insolubles (solids) content has just exceeded the reportable limit of 0.5% with 0.7%. This is not a problem at this moment. System is equipped with kidney loop filtration which seems to work efficient. Next sample will show that better. Please resample in 6 months. Comment for Logan: it is not recommended to connect this system with system H-802 because the fluid of system H-802 would contaminate this Fluid resulting in a reduction of the remaining life of the Fluid. It would also foul system H-1210 Pentane Insolubles levels are severely high. Acid Number (AN) is abnormally high. |
| 03/17/19            | The fluid is in a good condition but the Pentane Insoluble (solids) content is high. It is recommended to start filtration of the fluid and re-sample when filtration is completed. Pentane Insolubles levels are severely high.                                                                                                                                                                                                                                                                                                                                                                                                                                                                                                                              |
|                     |                                                                                                                                                                                                                                                                                                                                                                                                                                                                                                                                                                                                                                                                                                                                                               |