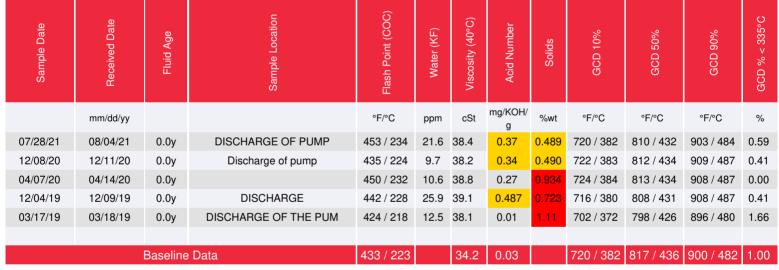

## Sample Information

Lab No: 02436774 Analyst: Terry Veenstra Sample Date: 07/28/21 Received Date: 08/04/21 Completed: 08/17/21

Terry Veenstra

terry.veenstra@hollyfrontier.com

Recommendation: TAN and Pentane Insolubles are marginally high. Ensure Gas blanket is functioning to prevent oxidation of fluid. Resample in 6 months.

Comments: Pentane Insolubles levels are abnormally high. Acid Number (AN) is abnormally high.

Elemental analysis results (above) in parts per million (ppm). [10,000 ppm = 1.0%]

| Historical Comments |                                                                                                                                                                                                                                                                                                                                                                                                                                                                                                                                                                                                                                                                                                                                                               |
|---------------------|---------------------------------------------------------------------------------------------------------------------------------------------------------------------------------------------------------------------------------------------------------------------------------------------------------------------------------------------------------------------------------------------------------------------------------------------------------------------------------------------------------------------------------------------------------------------------------------------------------------------------------------------------------------------------------------------------------------------------------------------------------------|
| 12/08/20            | The Pentane insolubles is higher then normal however has improved since last sample. They TAN is higher then it was since last sample. Ensure gas blanket is in in good operating condition. Continue to operate and resample in 6 months. Pentane Insolubles levels are abnormally high. Acid Number (AN) is abnormally high.                                                                                                                                                                                                                                                                                                                                                                                                                                |
| 04/07/20            | The fluid is in a good condition and suitable for further use. Despite the kidney loop filtration the solids content of the fluid has increased slightly. There is no indication in the analysis to explain this. It means it's either related to the repeatability/reproducebility of the test method or filtration is not efficient. Please ensure that filter elements are replaced before they reach high delta p to avoid rupture and/or solids carry-over. Please re-sample in 6 months. Pentane Insolubles levels are severely high.                                                                                                                                                                                                                   |
| 12/04/19            | The fluid is in a good condition and suitable for further use. AN is slightly high which has resulted in some corrosion to take place. (Fe)Pentane insolubles (solids) content has just exceeded the reportable limit of 0.5% with 0.7%. This is not a problem at this moment. System is equipped with kidney loop filtration which seems to work efficient. Next sample will show that better. Please resample in 6 months. Comment for Logan: it is not recommended to connect this system with system H-802 because the fluid of system H-802 would contaminate this Fluid resulting in a reduction of the remaining life of the Fluid. It would also foul system H-1210 Pentane Insolubles levels are severely high. Acid Number (AN) is abnormally high. |
| 03/17/19            | The fluid is in a good condition but the Pentane Insoluble (solids) content is high. It is recommended to start filtration of the fluid and re-sample when filtration is completed. Pentane Insolubles levels are severely high.                                                                                                                                                                                                                                                                                                                                                                                                                                                                                                                              |
|                     |                                                                                                                                                                                                                                                                                                                                                                                                                                                                                                                                                                                                                                                                                                                                                               |