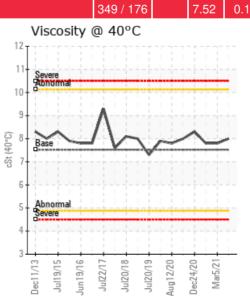

Recommendation: Fluid is in good condition and is suitable for continued use. Resample in 6 months.

Comments:

| Sample Date | Received Date | Fluid Age | Sample Location      | Flash Point (COC) | Water (KF) | Viscosity (40°C) | Acid Number  | Solids | GCD 10%   | GCD 50%   | GCD 90%   | GCD % < 335°C |
|-------------|---------------|-----------|----------------------|-------------------|------------|------------------|--------------|--------|-----------|-----------|-----------|---------------|
|             | mm/dd/yy      |           |                      | °F/°C             | ppm        | cSt              | mg/KOH/<br>g | %wt    | °F/°C     | °F/°C     | °F/°C     | %             |
| 07/29/21    | 08/10/21      | 0.0y      | 12B pit 0285         | 349 / 176         | 14.4       | 8                | 0.09         | 0.038  | 614 / 323 | 648 / 342 | 737 / 392 | 39.38         |
| 03/05/21    | 03/16/21      | 0.0y      |                      | 360 / 182         | 0.00       | 7.8              | 0.10         | 0.045  | 609 / 321 | 647 / 342 | 739 / 393 | 43.41         |
| 02/03/21    | 02/24/21      | 0.0y      | Bott. of tracer tree | 361 / 183         | 111.0      | 7.8              | 0.09         | 0.046  | 612 / 322 | 651 / 344 | 740 / 393 | 39.59         |
| 12/24/20    | 01/04/21      | 0.0y      |                      | 349 / 176         | 41.5       | 8.3              | 0.09         | 0.037  | 611 / 322 | 649 / 343 | 740 / 393 | 41.77         |
| 12/24/20    | 01/04/21      | 0.0y      | Return tree          | 360 / 182         | 12.0       | 8.0              | 0.11         | 0.038  | 612 / 322 | 649 / 343 | 739 / 393 | 41.15         |

## Historical Comments

| 03/05/21 | This oil appears to be in very good condition. GCD's all look normal, Pentane Insolubles are low. Flash point is at new oil spec.                                 |
|----------|-------------------------------------------------------------------------------------------------------------------------------------------------------------------|
| 02/03/21 | Fluid is in good condition and good for continued use. Resample in 6 months                                                                                       |
| 12/24/20 | Fluid in very good condition. This is the second of two samples that were taken December 24 and therefore has almost identical results compared to the first one. |
| 12/24/20 | Fluid is in very good condition. No change since the previous sample in August 2020. Chlorine content 4.7 ppm                                                     |
|          |                                                                                                                                                                   |