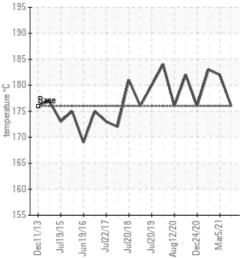

Recommendation: Fluid is in good condition and is suitable for continued use. Resample in 6 months.

Comments:

| Sample Date | Received Date | Fluid Age | Sample Location      | Flash Point (COC) | Water (KF) | Viscosity (40°C) | Acid Number  | Solids | GCD 10%   | GCD 50%   | GCD 90%   | GCD % < 335°C |
|-------------|---------------|-----------|----------------------|-------------------|------------|------------------|--------------|--------|-----------|-----------|-----------|---------------|
|             | mm/dd/yy      |           |                      | °F/°C             | ppm        | cSt              | mg/KOH/<br>g | %wt    | °F/°C     | °F/°C     | °F/°C     | %             |
| 07/29/21    | 08/10/21      | 0.0y      | 12B pit 0285         | 349 / 176         | 14.4       | 8                | 0.09         | 0.038  | 614 / 323 | 648 / 342 | 737 / 392 | 39.38         |
| 03/05/21    | 03/16/21      | 0.0y      |                      | 360 / 182         | 0.00       | 7.8              | 0.10         | 0.045  | 609 / 321 | 647 / 342 | 739 / 393 | 43.41         |
| 02/03/21    | 02/24/21      | 0.0y      | Bott. of tracer tree | 361 / 183         | 111.0      | 7.8              | 0.09         | 0.046  | 612 / 322 | 651 / 344 | 740 / 393 | 39.59         |
| 12/24/20    | 01/04/21      | 0.0y      |                      | 349 / 176         | 41.5       | 8.3              | 0.09         | 0.037  | 611 / 322 | 649 / 343 | 740 / 393 | 41.77         |
| 12/24/20    | 01/04/21      | 0.0y      | Return tree          | 360 / 182         | 12.0       | 8.0              | 0.11         | 0.038  | 612 / 322 | 649 / 343 | 739 / 393 | 41.15         |