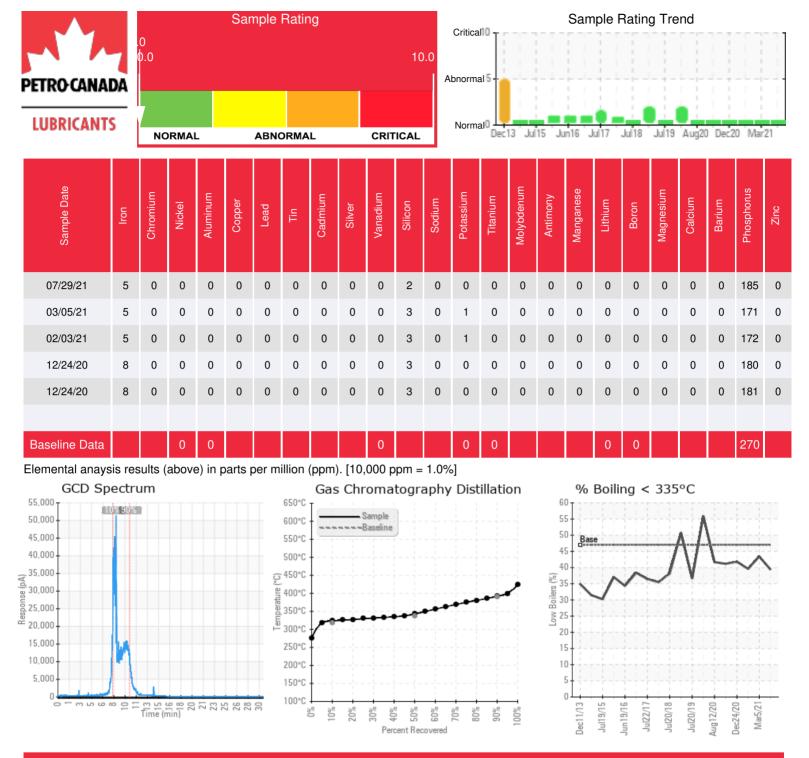

Recommendation: Fluid is in good condition and is suitable for continued use. Resample in 6 months.

Comments:

| Sample Date | Received Date | Fluid Age | Sample Location      | Flash Point (COC) | Water (KF) | Viscosity (40°C) | Acid Number  | Solids | GCD 10%   | GCD 50%   | GCD 90%   | GCD % < 335°C |
|-------------|---------------|-----------|----------------------|-------------------|------------|------------------|--------------|--------|-----------|-----------|-----------|---------------|
|             | mm/dd/yy      |           |                      | °F/°C             | ppm        | cSt              | mg/KOH/<br>g | %wt    | °F/°C     | °F/°C     | °F/°C     | %             |
| 07/29/21    | 08/10/21      | 0.0y      | 12B pit 0285         | 349 / 176         | 14.4       | 8                | 0.09         | 0.038  | 614 / 323 | 648 / 342 | 737 / 392 | 39.38         |
| 03/05/21    | 03/16/21      | 0.0y      |                      | 360 / 182         | 0.00       | 7.8              | 0.10         | 0.045  | 609 / 321 | 647 / 342 | 739 / 393 | 43.41         |
| 02/03/21    | 02/24/21      | 0.0y      | Bott. of tracer tree | 361 / 183         | 111.0      | 7.8              | 0.09         | 0.046  | 612 / 322 | 651 / 344 | 740 / 393 | 39.59         |
| 12/24/20    | 01/04/21      | 0.0y      |                      | 349 / 176         | 41.5       | 8.3              | 0.09         | 0.037  | 611 / 322 | 649 / 343 | 740 / 393 | 41.77         |
| 12/24/20    | 01/04/21      | 0.0y      | Return tree          | 360 / 182         | 12.0       | 8.0              | 0.11         | 0.038  | 612 / 322 | 649 / 343 | 739 / 393 | 41.15         |

## Historical Comments

| 03/05/21 | This oil appears to be in very good condition. GCD's all look normal, Pentane Insolubles are low. Flash point is at new oil spec.                                 |
|----------|-------------------------------------------------------------------------------------------------------------------------------------------------------------------|
| 02/03/21 | Fluid is in good condition and good for continued use. Resample in 6 months                                                                                       |
| 12/24/20 | Fluid in very good condition. This is the second of two samples that were taken December 24 and therefore has almost identical results compared to the first one. |
| 12/24/20 | Fluid is in very good condition. No change since the previous sample in August 2020. Chlorine content 4.7 ppm                                                     |
|          |                                                                                                                                                                   |