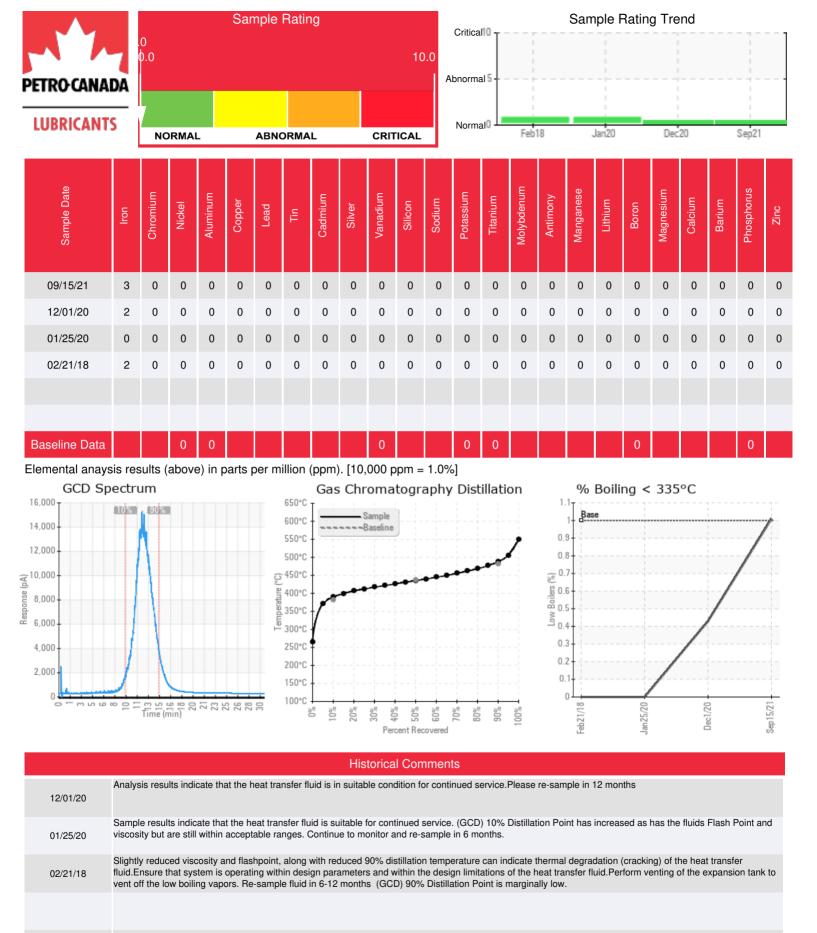

E-Mail: eweaver@nvaenergy.com Make: ALCO Clinton Buhler Clinton.Buhler@hollyfrontier.com Recommendation: Sample results indicate that the fluid is in suitable condition for continued service.Please re-sample in 12

Comments:

months

| Sample Date | Received Date | Fluid Age | Sample Location | Flash Point (COC) | Water (KF) | Viscosity (40°C) | Acid Number  | Solids | GCD 10%   | GCD 50%   | GCD 90%   | GCD % < 335°C |
|-------------|---------------|-----------|-----------------|-------------------|------------|------------------|--------------|--------|-----------|-----------|-----------|---------------|
|             | mm/dd/yy      |           |                 | °F/°C             | ppm        | cSt              | mg/KOH/<br>g | %wt    | °F/°C     | °F/°C     | °F/°C     | %             |
| 09/15/21    | 10/26/21      | 0.0y      | return loop     | 464 / 240         | 7.2        | 34.2             | 0.04         | 0.037  | 732 / 389 | 815 / 435 | 909 / 487 | 1.01          |
| 12/01/20    | 01/14/21      | 6.0y      | PUMP DISCHARGE  | 446 / 230         | 15.3       | 34.2             | 0.02         | 0.066  | 733 / 390 | 816 / 436 | 910 / 488 | 0.43          |
| 01/25/20    | 02/04/20      | 2.0y      | RETURN LOOP     | 455 / 235         | 9.9        | 31.9             | 0.060        | 0.097  | 770 / 410 | 817 / 436 | 888 / 476 | 0.00          |
| 02/21/18    | 02/27/18      | 2.0y      |                 | 424 / 218         | 0.00       | 27.8             | 0.020        | 0.052  | 738 / 392 | 790 / 421 | 880 / 471 | 0.00          |
|             |               |           |                 |                   |            |                  |              |        |           |           |           |               |