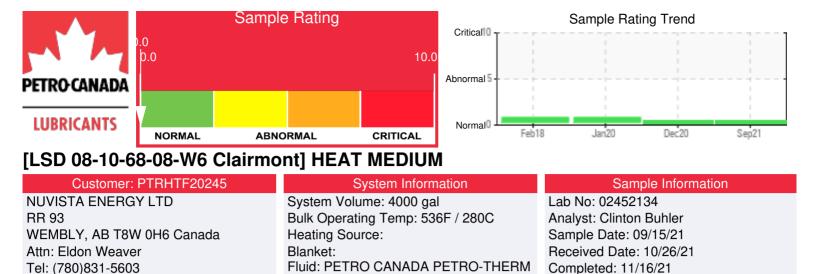

E-Mail: eweaver@nvaenergy.com Make: ALCO Clinton Buhler Clinton.Buhler@hollyfrontier.com Recommendation: Sample results indicate that the fluid is in suitable condition for continued service.Please re-sample in 12

Comments:

months

| Sample Date | Received Date | Fluid Age | Sample Location | Flash Point (COC) | Water (KF) | Viscosity (40°C) | Acid Number  | Solids | GCD 10%   | GCD 50%   | GCD 90%   | GCD % < 335°C |
|-------------|---------------|-----------|-----------------|-------------------|------------|------------------|--------------|--------|-----------|-----------|-----------|---------------|
|             | mm/dd/yy      |           |                 | °F/°C             | ppm        | cSt              | mg/KOH/<br>g | %wt    | °F/°C     | °F/°C     | °F/°C     | %             |
| 09/15/21    | 10/26/21      | 0.0y      | return loop     | 464 / 240         | 7.2        | 34.2             | 0.04         | 0.037  | 732 / 389 | 815 / 435 | 909 / 487 | 1.01          |
| 12/01/20    | 01/14/21      | 6.0y      | PUMP DISCHARGE  | 446 / 230         | 15.3       | 34.2             | 0.02         | 0.066  | 733 / 390 | 816 / 436 | 910 / 488 | 0.43          |
| 01/25/20    | 02/04/20      | 2.0y      | RETURN LOOP     | 455 / 235         | 9.9        | 31.9             | 0.060        | 0.097  | 770 / 410 | 817 / 436 | 888 / 476 | 0.00          |
| 02/21/18    | 02/27/18      | 2.0y      |                 | 424 / 218         | 0.00       | 27.8             | 0.020        | 0.052  | 738 / 392 | 790 / 421 | 880 / 471 | 0.00          |
|             |               |           |                 |                   |            |                  |              |        |           |           |           |               |