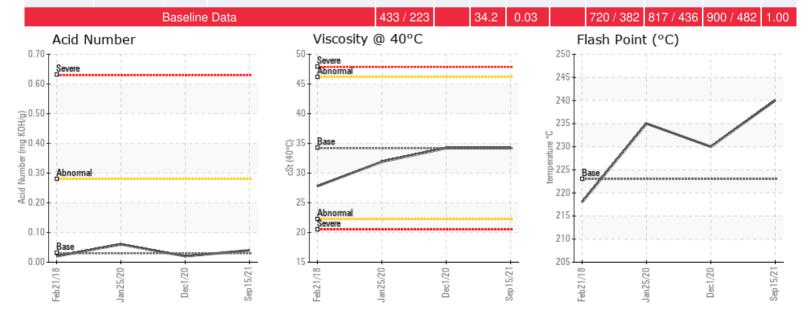

Comments:

months

| Sample Date | Received Date | Fluid Age | Sample Location | Flash Point (COC) | Water (KF) | Viscosity (40°C) | Acid Number  | Solids | GCD 10%   | GCD 50%   | GCD 90%   | GCD % < 335°C |
|-------------|---------------|-----------|-----------------|-------------------|------------|------------------|--------------|--------|-----------|-----------|-----------|---------------|
|             | mm/dd/yy      |           |                 | °F/°C             | ppm        | cSt              | mg/KOH/<br>g | %wt    | °F/°C     | °F/°C     | °F/°C     | %             |
| 09/15/21    | 10/26/21      | 0.0y      | return loop     | 464 / 240         | 7.2        | 34.2             | 0.04         | 0.037  | 732 / 389 | 815 / 435 | 909 / 487 | 1.01          |
| 12/01/20    | 01/14/21      | 6.0y      | PUMP DISCHARGE  | 446 / 230         | 15.3       | 34.2             | 0.02         | 0.066  | 733 / 390 | 816 / 436 | 910 / 488 | 0.43          |
| 01/25/20    | 02/04/20      | 2.0y      | RETURN LOOP     | 455 / 235         | 9.9        | 31.9             | 0.060        | 0.097  | 770 / 410 | 817 / 436 | 888 / 476 | 0.00          |
| 02/21/18    | 02/27/18      | 2.0y      |                 | 424 / 218         | 0.00       | 27.8             | 0.020        | 0.052  | 738 / 392 | 790 / 421 | 880 / 471 | 0.00          |
|             |               |           |                 |                   |            |                  |              |        |           |           |           |               |