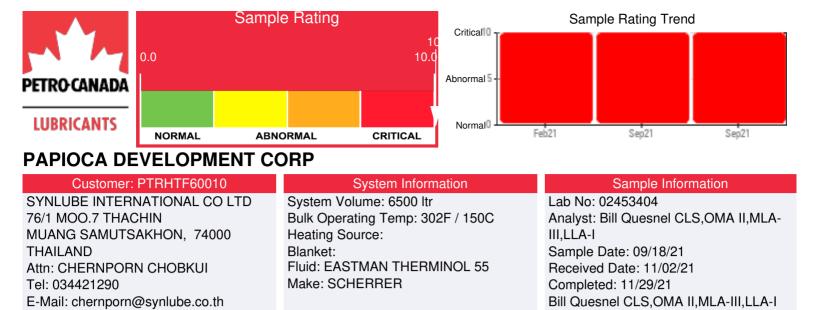

Recommendation: This is not a Petro-Canada Lubricants product, however, as can clearly be seen there needs to be an immediate fluid change, part of which must be a clean and flush. Acidity is extremely high, as is the water content, viscosity and insoluble matter. There is also visible debris which clearly shows a breakdown in the system. As part of the change there needs to be an investigation into what has happened to prevent recurrence. It also provides opportunity to move to a product such as CALFLO AF, but in order to best recommend a Petro-Canada product we would need system conditions. In summary, you must do an oil change including clean and flush. Replace with Petro-Canada CALFLO product, and investigate the source of the water and the metal debris in the oil

Comments: Iron ppm levels are severe. PQ levels are severe. Water contamination levels are high. Pentane Insolubles levels are severely high. Acid Number (AN) is severely high. Visc @ 40°C is severely high.