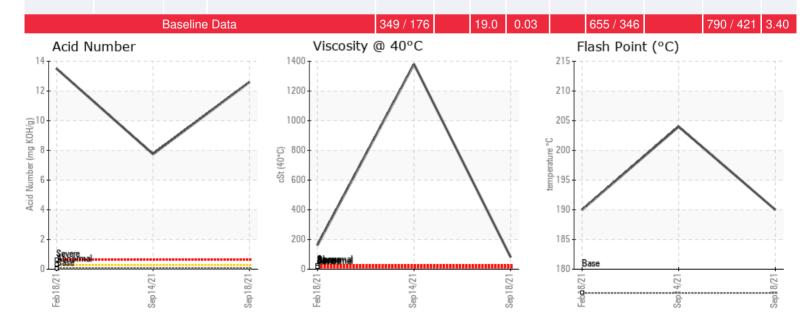

Recommendation: This is not a Petro-Canada Lubricants product, however, as can clearly be seen there needs to be an immediate fluid change, part of which must be a clean and flush. Acidity is extremely high, as is the water content, viscosity and insoluble matter. There is also visible debris which clearly shows a breakdown in the system. As part of the change there needs to be an investigation into what has happened to prevent recurrence. It also provides opportunity to move to a product such as CALFLO AF, but in order to best recommend a Petro-Canada product we would need system conditions. In summary, you must do an oil change including clean and flush. Replace with Petro-Canada CALFLO product, and investigate the source of the water and the metal debris in the oil

Comments: Iron ppm levels are severe. PQ levels are severe. Water contamination levels are high. Pentane Insolubles levels are severely high. Acid Number (AN) is severely high. Visc @ 40°C is severely high.

| Sample Date | Received Date | Fluid Age | Sample Location | Flash Point (COC) | Water (KF)         | Viscosity (40°C) | Acid Number  | Solids | GCD 10%   | GCD 50%   | GCD 90%   | GCD % < 335°C |
|-------------|---------------|-----------|-----------------|-------------------|--------------------|------------------|--------------|--------|-----------|-----------|-----------|---------------|
|             | mm/dd/yy      |           |                 | °F/°C             | ppm                | cSt              | mg/KOH/<br>g | %wt    | °F/°C     | °F/°C     | °F/°C     | %             |
| 09/18/21    | 11/02/21      | 0.1y      | FILTER NO 8     | 374 / 190         | <mark>479.9</mark> | 80.5             | 12.6         | 3.73   | 651 / 344 | 702 / 372 | 785 / 419 | 4.46          |
| 09/14/21    | 11/02/21      | 22.0y     | FILTER NO 8     | 399 / 204         | 294.1              | 1381             | 7.75         | 7.21   | 655 / 346 | 716 / 380 | 854 / 457 | 3.96          |
| 02/18/21    | 02/26/21      | 21.0y     | Return          | 374 / 190         | 65881.1            | 161              | 13.5         | 9.88   | 602/317   | 698 / 370 | 802 / 428 | 13.30         |
|             |               |           |                 |                   |                    |                  |              |        |           |           |           |               |
|             |               |           |                 |                   |                    |                  |              |        |           |           |           |               |