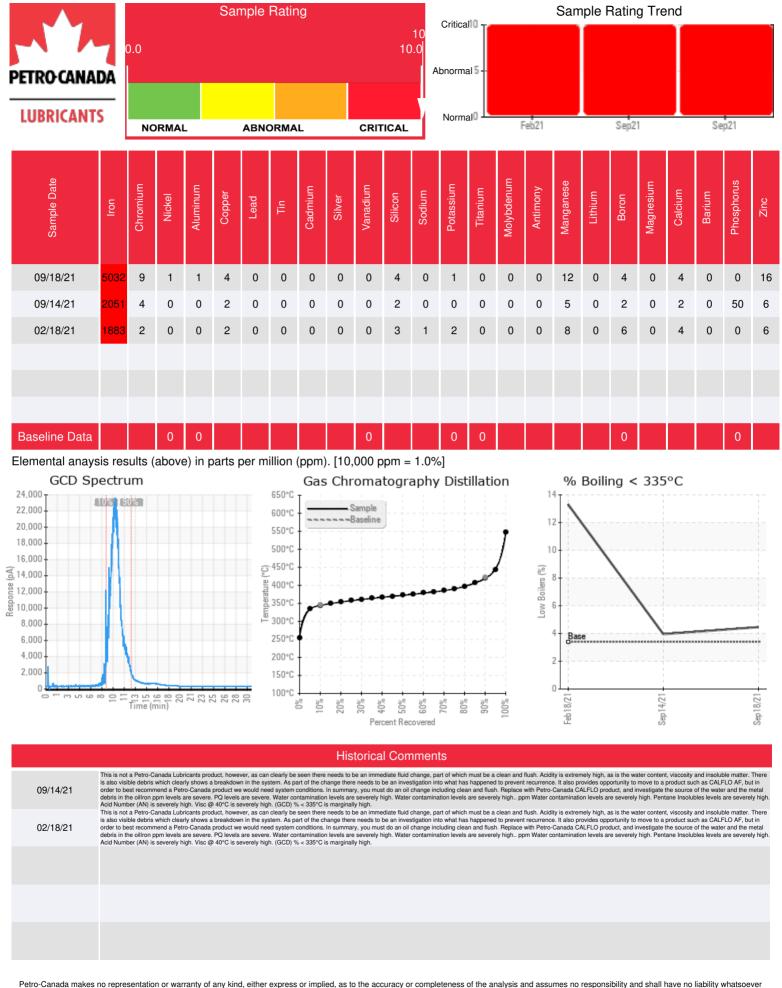

Recommendation: This is not a Petro-Canada Lubricants product, however, as can clearly be seen there needs to be an immediate fluid change, part of which must be a clean and flush. Acidity is extremely high, as is the water content, viscosity and insoluble matter. There is also visible debris which clearly shows a breakdown in the system. As part of the change there needs to be an investigation into what has happened to prevent recurrence. It also provides opportunity to move to a product such as CALFLO AF, but in order to best recommend a Petro-Canada product we would need system conditions. In summary, you must do an oil change including clean and flush. Replace with Petro-Canada CALFLO product, and investigate the source of the water and the metal debris in the oil

Comments: Iron ppm levels are severe. PQ levels are severe. Water contamination levels are high. Pentane Insolubles levels are severely high. Acid Number (AN) is severely high. Visc @ 40°C is severely high.