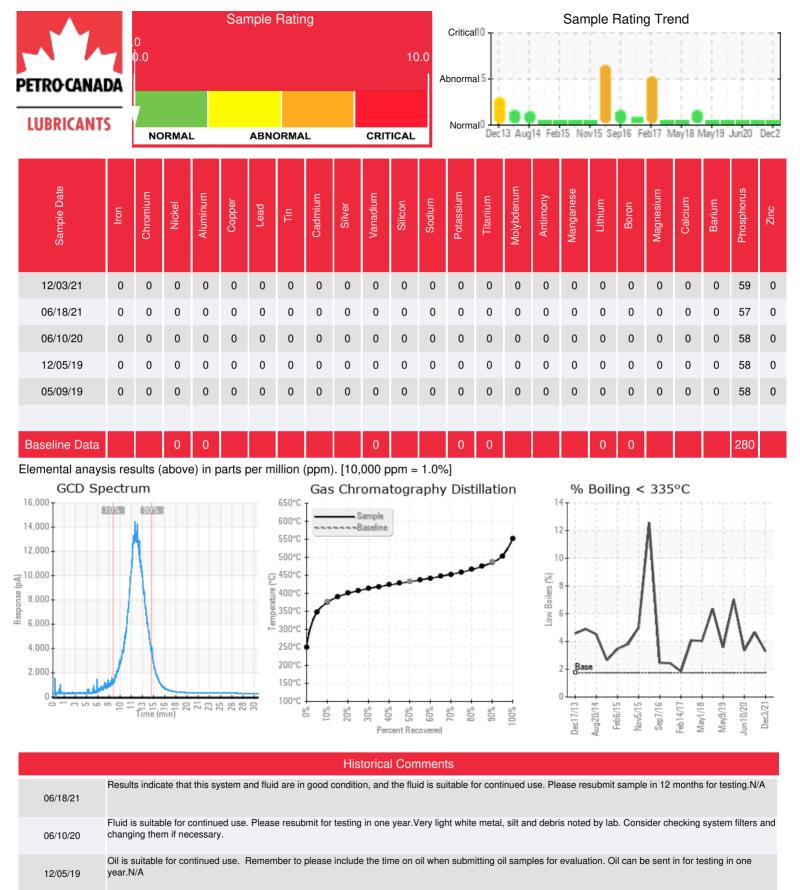

Report ID: [02461604] (Generated: 12/16/2021 12:44:16) - Page 1 - Copyright 2021 Wearcheck Inc. All Rights Reserved.

Oil is suitable for continued use. Please re-submit sample in 1 year. Acid number is normal, but has risen since the last sample, monitor at next test interval. Very light debris is noted by the lab.

Petro-Canada makes no representation or warranty of any kind, either express or implied, as to the accuracy or completeness of the analysis and assumes no responsibility and shall have no liability whatsoever with respect to such analysis, or a party's use of it. Petro-Canada is a division of HollyFrontier Corporation.