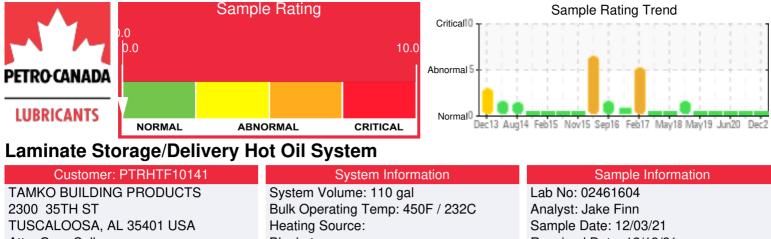

Recommendation: Sample is in good condition and indicates oil is suitable for continued use. Please resubmit for testing in one year.

Comments: N/A

| Sample Date | Received Date | Fluid Age | Sample Location | Flash Point (COC) | Water (KF) | Viscosity (40°C) | Acid Number  | Solids | GCD 10%   | GCD 50%   | GCD 90%   | GCD % < 335°C |
|-------------|---------------|-----------|-----------------|-------------------|------------|------------------|--------------|--------|-----------|-----------|-----------|---------------|
|             | mm/dd/yy      |           |                 | °F/°C             | ppm        | cSt              | mg/KOH/<br>g | %wt    | °F/°C     | °F/°C     | °F/°C     | %             |
| 12/03/21    | 12/13/21      | 0.0m      |                 | 414 / 212         | 36.5       | 34.0             | 0.30         | 0.134  | 706 / 374 | 810 / 432 | 905 / 485 | 3.29          |
| 06/18/21    | 06/24/21      | 0.0m      |                 | 442 / 228         | 39.8       | 34.2             | 0.31         | 0.103  | 686 / 363 | 795 / 424 | 905 / 485 | 4.67          |
| 06/10/20    | 06/29/20      | 0.0m      |                 | 421 / 216         | 13.2       | 23.9             | 0.19         | 0.277  | 706 / 374 | 811 / 433 | 904 / 484 | 3.36          |
| 12/05/19    | 12/13/19      | 0.0m      | PORT            | 412/211           | 27.3       | 33.7             | 0.223        | 0.110  | 662 / 350 | 788 / 420 | 904 / 485 | 7.03          |
| 05/09/19    | 05/17/19      | 6.0m      | PORT            | 403 / 206         | 31.6       | 33.1             | 0.192        | 0.048  | 700 / 371 | 809 / 432 | 914 / 490 | 3.58          |

Report ID: [02461604] (Generated: 12/16/2021 12:44:16) - Page 1 - Copyright 2021 Wearcheck Inc. All Rights Reserved.

Oil is suitable for continued use. Please re-submit sample in 1 year. Acid number is normal, but has risen since the last sample, monitor at next test interval. Very light debris is noted by the lab.