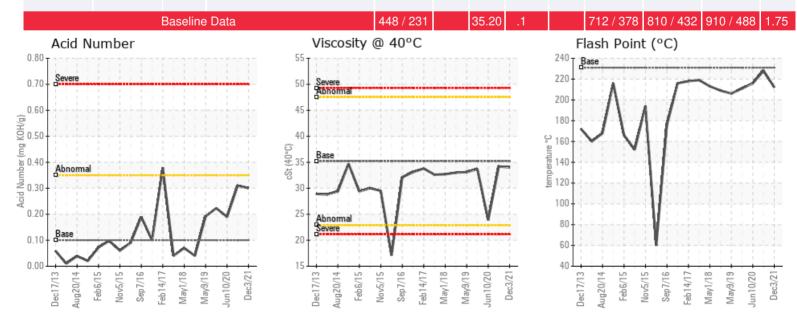

Recommendation: Sample is in good condition and indicates oil is suitable for continued use. Please resubmit for testing in one year.

Comments: N/A

| Sample Date | Received Date | Fluid Age | Sample Location | Flash Point (COC) | Water (KF) | Viscosity (40°C) | Acid Number  | Solids | GCD 10%   | GCD 50%   | GCD 90%   | GCD % < 335°C |
|-------------|---------------|-----------|-----------------|-------------------|------------|------------------|--------------|--------|-----------|-----------|-----------|---------------|
|             | mm/dd/yy      |           |                 | °F/°C             | ppm        | cSt              | mg/KOH/<br>g | %wt    | °F/°C     | °F/°C     | °F/°C     | %             |
| 12/03/21    | 12/13/21      | 0.0m      |                 | 414 / 212         | 36.5       | 34.0             | 0.30         | 0.134  | 706 / 374 | 810 / 432 | 905 / 485 | 3.29          |
| 06/18/21    | 06/24/21      | 0.0m      |                 | 442 / 228         | 39.8       | 34.2             | 0.31         | 0.103  | 686 / 363 | 795 / 424 | 905 / 485 | 4.67          |
| 06/10/20    | 06/29/20      | 0.0m      |                 | 421 / 216         | 13.2       | 23.9             | 0.19         | 0.277  | 706 / 374 | 811 / 433 | 904 / 484 | 3.36          |
| 12/05/19    | 12/13/19      | 0.0m      | PORT            | 412/211           | 27.3       | 33.7             | 0.223        | 0.110  | 662 / 350 | 788 / 420 | 904 / 485 | 7.03          |
| 05/09/19    | 05/17/19      | 6.0m      | PORT            | 403 / 206         | 31.6       | 33.1             | 0.192        | 0.048  | 700 / 371 | 809 / 432 | 914 / 490 | 3.58          |

Report ID: [02461604] (Generated: 12/16/2021 12:44:16) - Page 1 - Copyright 2021 Wearcheck Inc. All Rights Reserved.

Oil is suitable for continued use. Please re-submit sample in 1 year. Acid number is normal, but has risen since the last sample, monitor at next test interval. Very light debris is noted by the lab.