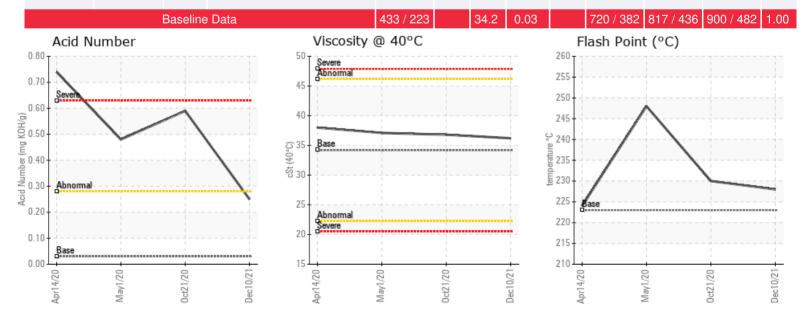

Recommendation: Heat Transfer sample specification are all at acceptable levels viscosity, acid number and GCD 10%, 50 %, 90% and insolubles. resample at the next recommended sampling interval 9-12 months

Comments:

| Sample Date | Received Date | Fluid Age | Sample Location     | Flash Point (COC) | Water (KF) | Viscosity (40°C) | Acid Number  | Solids | GCD 10%   | GCD 50%   | GCD 90%   | GCD % < 335°C |
|-------------|---------------|-----------|---------------------|-------------------|------------|------------------|--------------|--------|-----------|-----------|-----------|---------------|
|             | mm/dd/yy      |           |                     | °F/°C             | ppm        | cSt              | mg/KOH/<br>g | %wt    | °F/°C     | °F/°C     | °F/°C     | %             |
| 12/10/21    | 12/21/21      | 1.0y      |                     | 442 / 228         | 5.1        | 36.2             | 0.25         | 0.074  | 737 / 392 | 822 / 439 | 915 / 491 | 1.26          |
| 10/21/20    | 11/03/20      | 0.5y      | Jumper line to drum | 446 / 230         | 17.0       | 36.8             | 0.59         | 0.109  | 739 / 393 | 827 / 442 | 925 / 496 | 0.39          |
| 05/01/20    | 05/15/20      | 1.0y      | JUMPER LINE         | 478 / 248         | 30.4       | 37.1             | 0.48         | 0.208  | 736 / 391 | 828 / 442 | 930 / 499 | 0.49          |
| 04/14/20    | 04/23/20      | 1.0y      | JUMPER LINE         | 435 / 224         | 43.5       | 38.0             | 0.74         | 0.209  | 736 / 391 | 826 / 441 | 929 / 498 | 0.00          |
|             |               |           |                     |                   |            |                  |              |        |           |           |           |               |