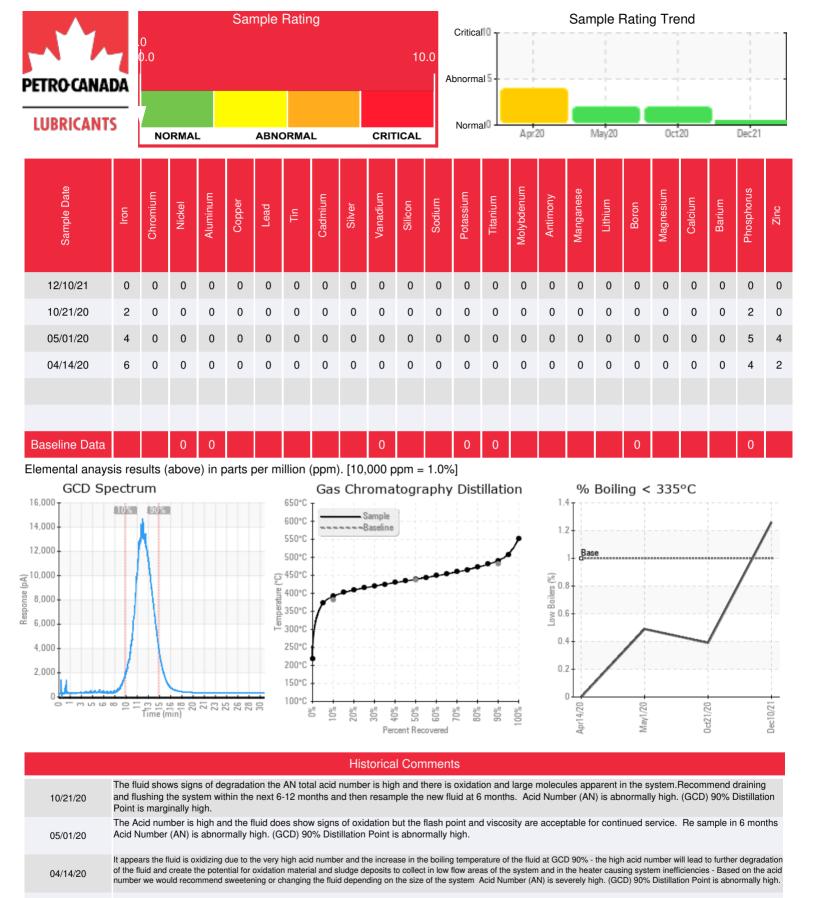

Recommendation: Heat Transfer sample specification are all at acceptable levels viscosity, acid number and GCD 10%, 50 %, 90% and insolubles. resample at the next recommended sampling interval 9-12 months

Comments:

| Sample Date | Received Date | Fluid Age | Sample Location     | Flash Point (COC) | Water (KF) | Viscosity (40°C) | Acid Number  | Solids | GCD 10%   | GCD 50%   | GCD 90%   | GCD % < 335°C |
|-------------|---------------|-----------|---------------------|-------------------|------------|------------------|--------------|--------|-----------|-----------|-----------|---------------|
|             | mm/dd/yy      |           |                     | °F/°C             | ppm        | cSt              | mg/KOH/<br>g | %wt    | °F/°C     | °F/°C     | °F/°C     | %             |
| 12/10/21    | 12/21/21      | 1.0y      |                     | 442 / 228         | 5.1        | 36.2             | 0.25         | 0.074  | 737 / 392 | 822 / 439 | 915 / 491 | 1.26          |
| 10/21/20    | 11/03/20      | 0.5y      | Jumper line to drum | 446 / 230         | 17.0       | 36.8             | 0.59         | 0.109  | 739 / 393 | 827 / 442 | 925 / 496 | 0.39          |
| 05/01/20    | 05/15/20      | 1.0y      | JUMPER LINE         | 478 / 248         | 30.4       | 37.1             | 0.48         | 0.208  | 736 / 391 | 828 / 442 | 930 / 499 | 0.49          |
| 04/14/20    | 04/23/20      | 1.0y      | JUMPER LINE         | 435 / 224         | 43.5       | 38.0             | 0.74         | 0.209  | 736 / 391 | 826 / 441 | 929 / 498 | 0.00          |
|             |               |           |                     |                   |            |                  |              |        |           |           |           |               |