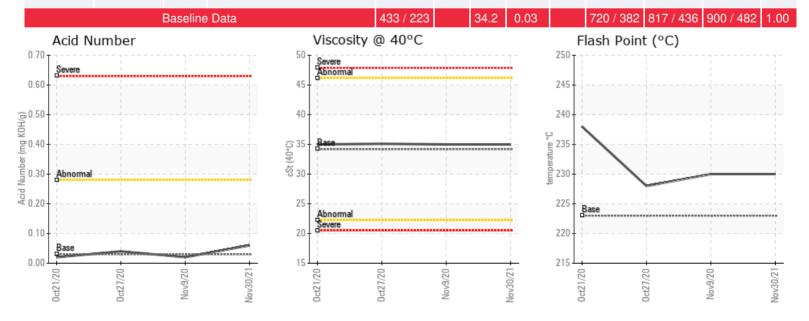

Recommendation: Sample results indicate the fluid is in suitable condition for continued service. Please re-sample in 12 months

Clinton.Buhler@HFSinclair.com

Comments:

| Sample Date | Received Date | Fluid Age | Sample Location    | Flash Point (COC) | Water (KF) | Viscosity (40°C) | Acid Number  | Solids | GCD 10%   | GCD 50%   | GCD 90%   | GCD % < 335°C |
|-------------|---------------|-----------|--------------------|-------------------|------------|------------------|--------------|--------|-----------|-----------|-----------|---------------|
|             | mm/dd/yy      |           |                    | °F/°C             | ppm        | cSt              | mg/KOH/<br>g | %wt    | °F/°C     | °F/°C     | °F/°C     | %             |
| 11/30/21    | 01/06/22      | 0.0d      | pump inlet         | 446 / 230         | 60.3       | 35.0             | 0.06         | 0.038  | 734 / 390 | 816 / 435 | 908 / 486 | 0.19          |
| 11/09/20    | 11/16/20      | 20.0d     | PUMP DISCHARGE     | 446 / 230         | 13.0       | 35.0             | 0.02         | 0.046  | 736 / 391 | 818 / 437 | 910 / 488 | 0.35          |
| 10/27/20    | 11/04/20      | 7.0d      | Piping from heater | 442 / 228         | 22.0       | 35.1             | 0.04         | 0.069  | 735 / 391 | 818 / 436 | 909 / 487 | 0.29          |
| 10/21/20    | 10/28/20      | 0.0d      |                    | 460 / 238         | 39.0       | 35.0             | 0.02         | 0.104  | 735 / 390 | 814 / 435 | 901 / 483 | 0.37          |
|             |               |           |                    |                   |            |                  |              |        |           |           |           |               |