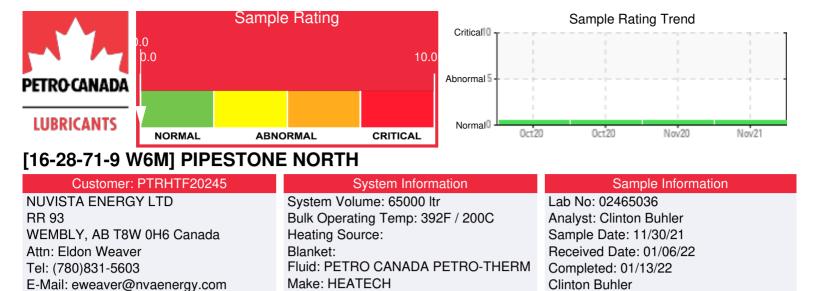

Recommendation: Sample results indicate the fluid is in suitable condition for continued service. Please re-sample in 12 months

Clinton.Buhler@HFSinclair.com

Comments:

| Sample Date | Received Date | Fluid Age | Sample Location    | Flash Point (COC) | Water (KF) | Viscosity (40°C) | Acid Number  | Solids | GCD 10%   | GCD 50%   | GCD 90%   | GCD % < 335°C |
|-------------|---------------|-----------|--------------------|-------------------|------------|------------------|--------------|--------|-----------|-----------|-----------|---------------|
|             | mm/dd/yy      |           |                    | °F/°C             | ppm        | cSt              | mg/KOH/<br>g | %wt    | °F/°C     | °F/°C     | °F/°C     | %             |
| 11/30/21    | 01/06/22      | 0.0d      | pump inlet         | 446 / 230         | 60.3       | 35.0             | 0.06         | 0.038  | 734 / 390 | 816 / 435 | 908 / 486 | 0.19          |
| 11/09/20    | 11/16/20      | 20.0d     | PUMP DISCHARGE     | 446 / 230         | 13.0       | 35.0             | 0.02         | 0.046  | 736 / 391 | 818 / 437 | 910 / 488 | 0.35          |
| 10/27/20    | 11/04/20      | 7.0d      | Piping from heater | 442 / 228         | 22.0       | 35.1             | 0.04         | 0.069  | 735 / 391 | 818 / 436 | 909 / 487 | 0.29          |
| 10/21/20    | 10/28/20      | 0.0d      |                    | 460 / 238         | 39.0       | 35.0             | 0.02         | 0.104  | 735 / 390 | 814 / 435 | 901 / 483 | 0.37          |
|             |               |           |                    |                   |            |                  |              |        |           |           |           |               |