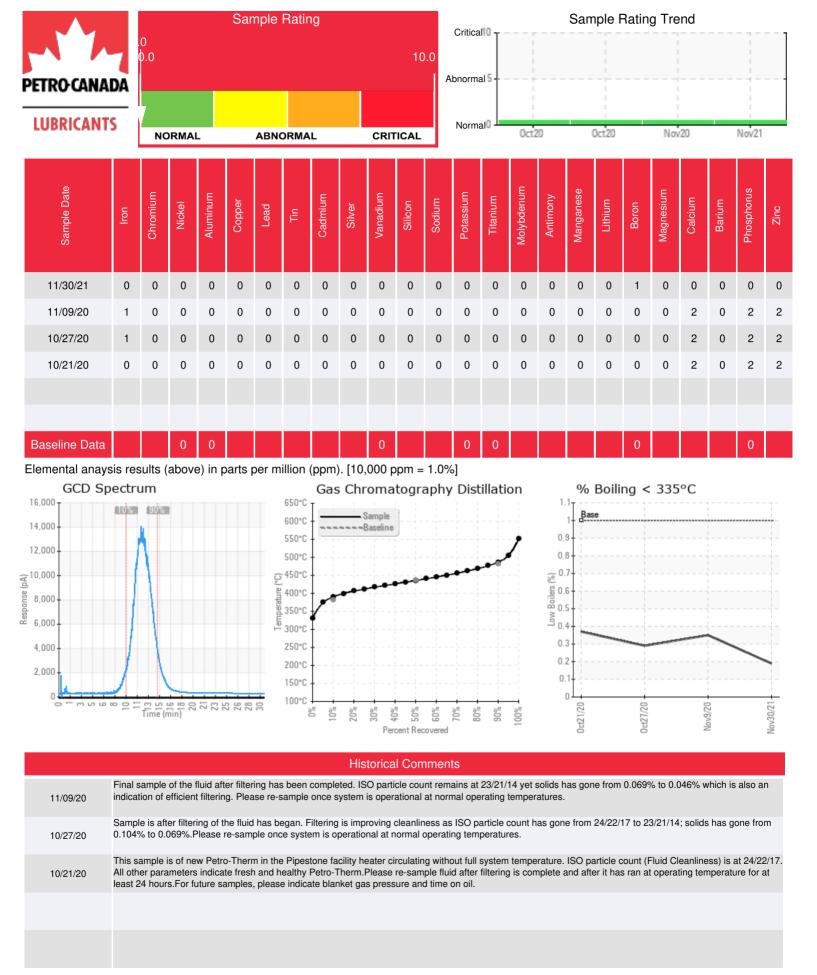

Recommendation: Sample results indicate the fluid is in suitable condition for continued service. Please re-sample in 12 months

Clinton.Buhler@HFSinclair.com

Comments:

| Sample Date | Received Date | Fluid Age | Sample Location    | Flash Point (COC) | Water (KF) | Viscosity (40°C) | Acid Number  | Solids | GCD 10%   | GCD 50%   | GCD 90%   | GCD % < 335°C |
|-------------|---------------|-----------|--------------------|-------------------|------------|------------------|--------------|--------|-----------|-----------|-----------|---------------|
|             | mm/dd/yy      |           |                    | °F/°C             | ppm        | cSt              | mg/KOH/<br>g | %wt    | °F/°C     | °F/°C     | °F/°C     | %             |
| 11/30/21    | 01/06/22      | 0.0d      | pump inlet         | 446 / 230         | 60.3       | 35.0             | 0.06         | 0.038  | 734 / 390 | 816 / 435 | 908 / 486 | 0.19          |
| 11/09/20    | 11/16/20      | 20.0d     | PUMP DISCHARGE     | 446 / 230         | 13.0       | 35.0             | 0.02         | 0.046  | 736 / 391 | 818 / 437 | 910 / 488 | 0.35          |
| 10/27/20    | 11/04/20      | 7.0d      | Piping from heater | 442 / 228         | 22.0       | 35.1             | 0.04         | 0.069  | 735 / 391 | 818 / 436 | 909 / 487 | 0.29          |
| 10/21/20    | 10/28/20      | 0.0d      |                    | 460 / 238         | 39.0       | 35.0             | 0.02         | 0.104  | 735 / 390 | 814 / 435 | 901 / 483 | 0.37          |
|             |               |           |                    |                   |            |                  |              |        |           |           |           |               |