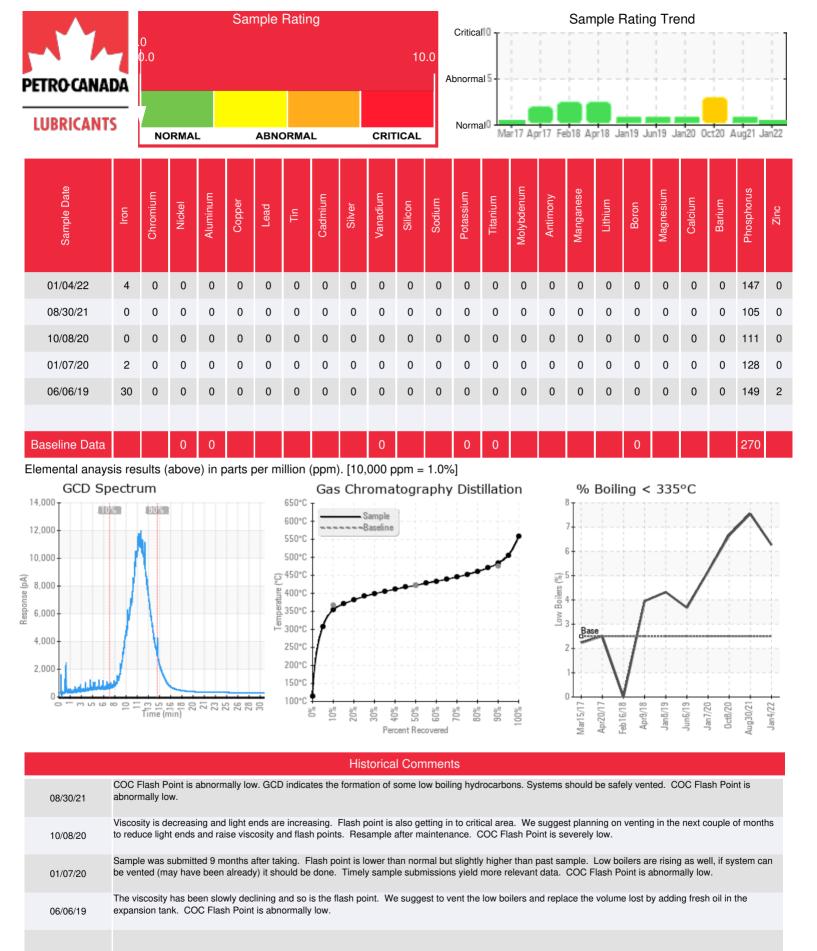

Recommendation: Sample looks good and is fit for further service. Resample next interval.

Comments:

| Sample Date | Received Date | Fluid Age | Sample Location    | Flash Point (COC) | Water (KF) | Viscosity (40°C) | Acid Number  | Solids | GCD 10%   | GCD 50%   | GCD 90%   | GCD % < 335°C |
|-------------|---------------|-----------|--------------------|-------------------|------------|------------------|--------------|--------|-----------|-----------|-----------|---------------|
|             | mm/dd/yy      |           |                    | °F/°C             | ppm        | cSt              | mg/KOH/<br>g | %wt    | °F/°C     | °F/°C     | °F/°C     | %             |
| 01/04/22    | 01/13/22      | 0.0m      |                    | 392 / 200         | 15.8       | 26.5             | 0.10         | 0.089  | 670 / 355 | 792 / 422 | 902 / 483 | 6.27          |
| 08/30/21    | 09/07/21      | 48.0m     | MAIN PUMP STRAINER | 342 / 172         | 11.0       | 23.8             | 0.09         | 0.079  | 659 / 348 | 791 / 422 | 904 / 484 | 7.55          |
| 10/08/20    | 10/15/20      | 48.0m     | SIDE STREAM        | 284 / 140         | 15.8       | 24.7             | 0.13         | 0.084  | 668 / 353 | 792 / 422 | 903 / 484 | 6.66          |
| 01/07/20    | 09/17/20      | 48.0m     | Strainer           | 345 / 174         | 14.2       | 27.0             | 0.21         | 0.149  | 679 / 359 | 794 / 423 | 901 / 483 | 5.17          |
| 06/06/19    | 06/18/19      | 0.0m      |                    | 338 / 170         | 18.1       | 27.4             | 0.092        | 0.036  | 685 / 363 | 794 / 424 | 904 / 485 | 3.68          |