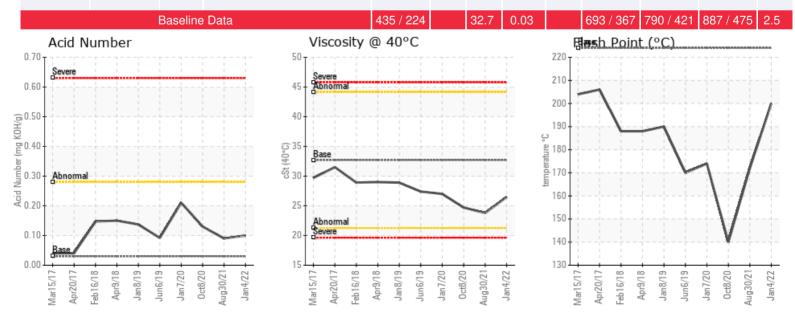

Recommendation: Sample looks good and is fit for further service. Resample next interval.

Comments:

| Sample Date | Received Date | Fluid Age | Sample Location    | Flash Point (COC) | Water (KF) | Viscosity (40°C) | Acid Number  | Solids | GCD 10%   | GCD 50%   | GCD 90%   | GCD % < 335°C |
|-------------|---------------|-----------|--------------------|-------------------|------------|------------------|--------------|--------|-----------|-----------|-----------|---------------|
|             | mm/dd/yy      |           |                    | °F/°C             | ppm        | cSt              | mg/KOH/<br>g | %wt    | °F/°C     | °F/°C     | °F/°C     | %             |
| 01/04/22    | 01/13/22      | 0.0m      |                    | 392 / 200         | 15.8       | 26.5             | 0.10         | 0.089  | 670 / 355 | 792 / 422 | 902 / 483 | 6.27          |
| 08/30/21    | 09/07/21      | 48.0m     | MAIN PUMP STRAINER | 342 / 172         | 11.0       | 23.8             | 0.09         | 0.079  | 659 / 348 | 791 / 422 | 904 / 484 | 7.55          |
| 10/08/20    | 10/15/20      | 48.0m     | SIDE STREAM        | 284 / 140         | 15.8       | 24.7             | 0.13         | 0.084  | 668 / 353 | 792 / 422 | 903 / 484 | 6.66          |
| 01/07/20    | 09/17/20      | 48.0m     | Strainer           | 345 / 174         | 14.2       | 27.0             | 0.21         | 0.149  | 679 / 359 | 794 / 423 | 901 / 483 | 5.17          |
| 06/06/19    | 06/18/19      | 0.0m      |                    | 338 / 170         | 18.1       | 27.4             | 0.092        | 0.036  | 685 / 363 | 794 / 424 | 904 / 485 | 3.68          |