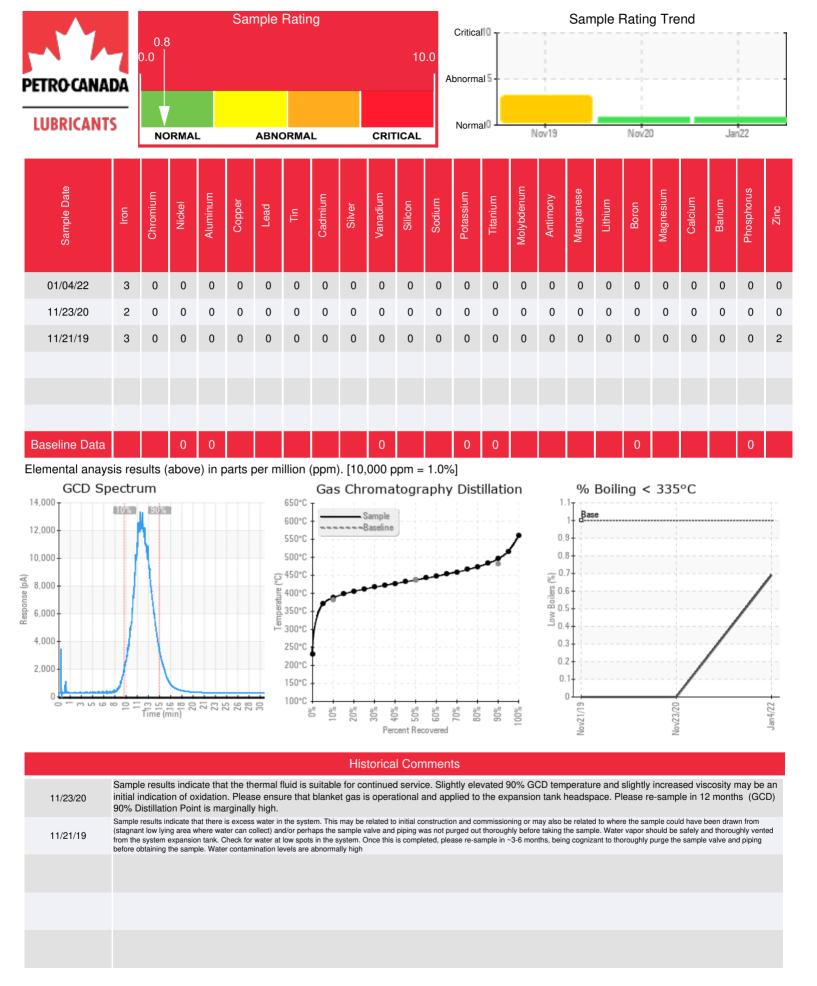

Recommendation: Sample results indicate the fluid is in suitable condition for continued service. Please re-sample in 12 months

Clinton.Buhler@hollyfrontier.com

Comments: (GCD) 90% Distillation Point is marginally high.

donald.dempsey@energytransfer.com

| Sample Date | Received Date | Fluid Age | Sample Location | Flash Point (COC) | Water (KF) | Viscosity (40°C) | Acid Number  | Solids | GCD 10%   | GCD 50%   | GCD 90%   | GCD % < 335°C |
|-------------|---------------|-----------|-----------------|-------------------|------------|------------------|--------------|--------|-----------|-----------|-----------|---------------|
|             | mm/dd/yy      |           |                 | °F/°C             | ppm        | cSt              | mg/KOH/<br>g | %wt    | °F/°C     | °F/°C     | °F/°C     | %             |
| 01/04/22    | 01/24/22      | 24.0m     | Pump suction    | 432 / 222         | 4.5        | 35.0             | 0.01         | 0.058  | 729 / 387 | 818 / 437 | 923 / 495 | 0.69          |
| 11/23/20    | 12/14/20      | 12.0m     | Pump suction    | 457 / 236         | 9.1        | 34.9             | 0.03         | 0.088  | 732 / 389 | 819 / 437 | 927 / 497 | 0.00          |
| 11/21/19    | 02/03/20      | 1.0m      | PUMP SUCTION    | 430 / 221         | 814.9      | 35.2             | 0.037        | 0.050  | 736 / 391 | 814 / 435 | 916 / 491 | 0.00          |
|             |               |           |                 |                   |            |                  |              |        |           |           |           |               |
|             |               |           |                 |                   |            |                  |              |        |           |           |           |               |
|             |               |           |                 |                   |            |                  |              |        |           |           |           |               |