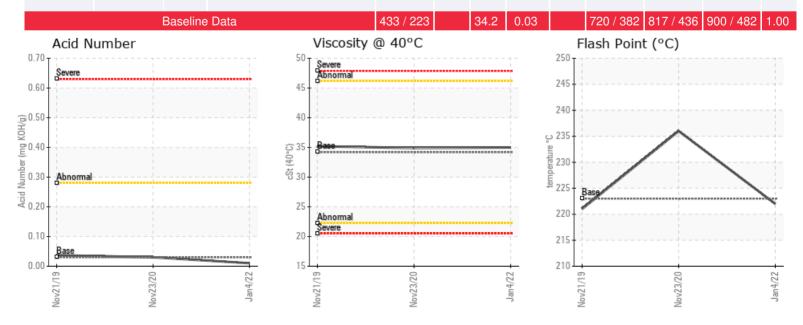

donald.dempsey@energytransfer.com

| Sample Date | Received Date | Fluid Age | Sample Location | Flash Point (COC) | Water (KF) | Viscosity (40°C) | Acid Number  | Solids | GCD 10%   | GCD 50%   | GCD 90%   | GCD % < 335°C |
|-------------|---------------|-----------|-----------------|-------------------|------------|------------------|--------------|--------|-----------|-----------|-----------|---------------|
|             | mm/dd/yy      |           |                 | °F/°C             | ppm        | cSt              | mg/KOH/<br>g | %wt    | °F/°C     | °F/°C     | °F/°C     | %             |
| 01/04/22    | 01/24/22      | 24.0m     | Pump suction    | 432 / 222         | 4.5        | 35.0             | 0.01         | 0.058  | 729 / 387 | 818 / 437 | 923 / 495 | 0.69          |
| 11/23/20    | 12/14/20      | 12.0m     | Pump suction    | 457 / 236         | 9.1        | 34.9             | 0.03         | 0.088  | 732 / 389 | 819 / 437 | 927 / 497 | 0.00          |
| 11/21/19    | 02/03/20      | 1.0m      | PUMP SUCTION    | 430 / 221         | 814.9      | 35.2             | 0.037        | 0.050  | 736 / 391 | 814 / 435 | 916 / 491 | 0.00          |
|             |               |           |                 |                   |            |                  |              |        |           |           |           |               |
|             |               |           |                 |                   |            |                  |              |        |           |           |           |               |
|             |               |           |                 |                   |            |                  |              |        |           |           |           |               |