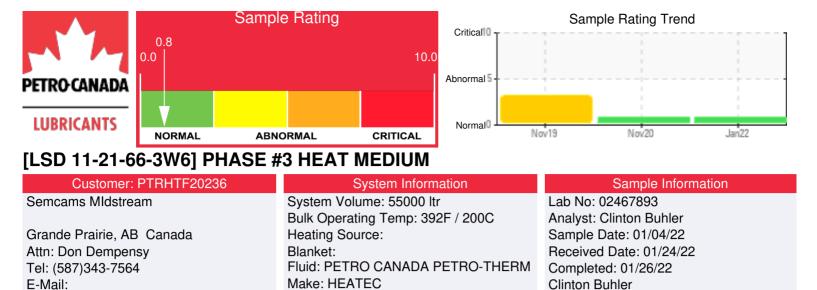

Recommendation: Sample results indicate the fluid is in suitable condition for continued service. Please re-sample in 12 months

Clinton.Buhler@hollyfrontier.com

Comments: (GCD) 90% Distillation Point is marginally high.

donald.dempsey@energytransfer.com

| Sample Date | Received Date | Fluid Age | Sample Location | Flash Point (COC) | Water (KF) | Viscosity (40°C) | Acid Number  | Solids | GCD 10%   | GCD 50%   | GCD 90%   | GCD % < 335°C |
|-------------|---------------|-----------|-----------------|-------------------|------------|------------------|--------------|--------|-----------|-----------|-----------|---------------|
|             | mm/dd/yy      |           |                 | °F/°C             | ppm        | cSt              | mg/KOH/<br>g | %wt    | °F/°C     | °F/°C     | °F/°C     | %             |
| 01/04/22    | 01/24/22      | 24.0m     | Pump suction    | 432 / 222         | 4.5        | 35.0             | 0.01         | 0.058  | 729 / 387 | 818 / 437 | 923 / 495 | 0.69          |
| 11/23/20    | 12/14/20      | 12.0m     | Pump suction    | 457 / 236         | 9.1        | 34.9             | 0.03         | 0.088  | 732 / 389 | 819 / 437 | 927 / 497 | 0.00          |
| 11/21/19    | 02/03/20      | 1.0m      | PUMP SUCTION    | 430 / 221         | 814.9      | 35.2             | 0.037        | 0.050  | 736 / 391 | 814 / 435 | 916 / 491 | 0.00          |
|             |               |           |                 |                   |            |                  |              |        |           |           |           |               |
|             |               |           |                 |                   |            |                  |              |        |           |           |           |               |
|             |               |           |                 |                   |            |                  |              |        |           |           |           |               |