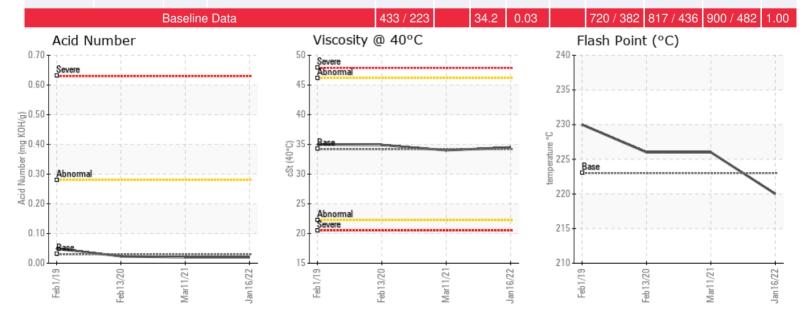

Recommendation: Sample results indicate that the fluid is in suitable condition for continued service. Please re-sample in 12 months

Clinton.Buhler@hollyfrontier.com

Comments:

| Sample Date | Received Date | Fluid Age | Sample Location  | Flash Point (COC) | Water (KF) | Viscosity (40°C) | Acid Number  | Solids | GCD 10%   | GCD 50%   | GCD 90%   | GCD % < 335°C |
|-------------|---------------|-----------|------------------|-------------------|------------|------------------|--------------|--------|-----------|-----------|-----------|---------------|
|             | mm/dd/yy      |           |                  | °F/°C             | ppm        | cSt              | mg/KOH/<br>g | %wt    | °F/°C     | °F/°C     | °F/°C     | %             |
| 01/16/22    | 01/31/22      | 0.0m      | Suction of pumps | 428 / 220         | 16.2       | 34.5             | 0.02         | 0.039  | 724 / 384 | 811 / 433 | 904 / 485 | 1.45          |
| 03/11/21    | 03/26/21      | 26.0m     | PUMP SUCTION     | 439 / 226         | 768.7      | 34.0             | 0.02         | 0.033  | 725 / 385 | 813 / 434 | 924 / 496 | 0.20          |
| 02/13/20    | 03/11/20      | 13.0m     | PUMP SUCTION     | 439 / 226         | 9.1        | 34.9             | 0.023        | 0.067  | 724 / 384 | 813 / 434 | 910 / 488 | 0.00          |
| 02/01/19    | 02/14/19      | 1.0m      |                  | 446 / 230         | 4.7        | 35.0             | 0.049        | 0.032  | 699 / 371 | 784 / 418 | 877 / 469 | 1.07          |
|             |               |           |                  |                   |            |                  |              |        |           |           |           |               |