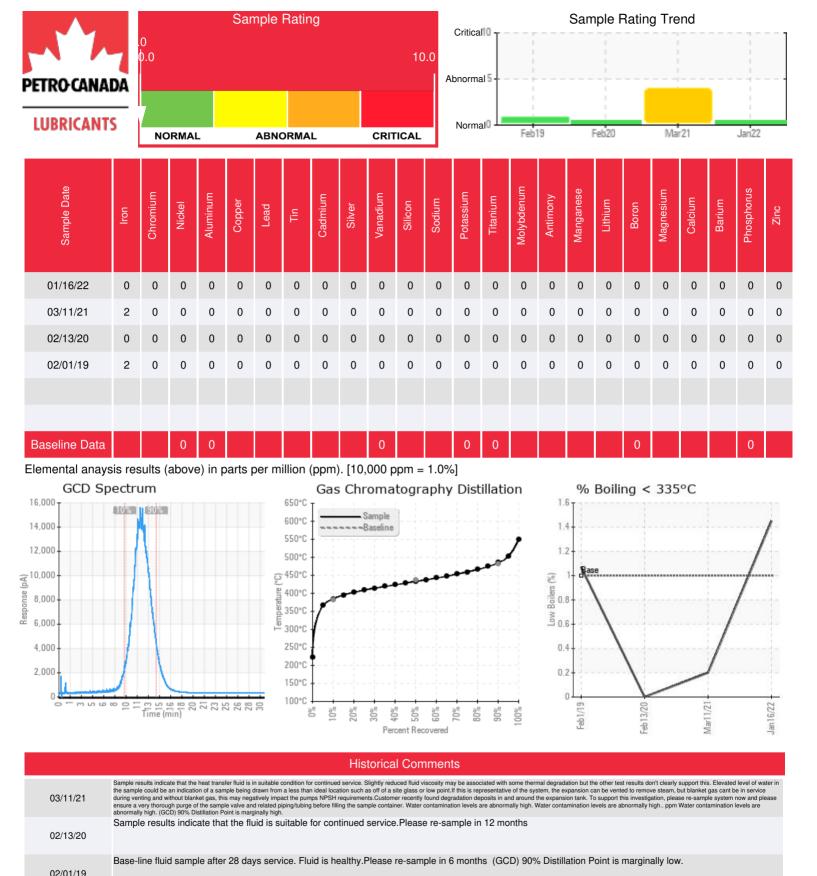

Recommendation: Sample results indicate that the fluid is in suitable condition for continued service. Please re-sample in 12 months

Clinton.Buhler@hollyfrontier.com

Comments:

| Sample Date | Received Date | Fluid Age | Sample Location  | Flash Point (COC) | Water (KF) | Viscosity (40°C) | Acid Number  | Solids | GCD 10%   | GCD 50%   | GCD 90%   | GCD % < 335°C |
|-------------|---------------|-----------|------------------|-------------------|------------|------------------|--------------|--------|-----------|-----------|-----------|---------------|
|             | mm/dd/yy      |           |                  | °F/°C             | ppm        | cSt              | mg/KOH/<br>g | %wt    | °F/°C     | °F/°C     | °F/°C     | %             |
| 01/16/22    | 01/31/22      | 0.0m      | Suction of pumps | 428 / 220         | 16.2       | 34.5             | 0.02         | 0.039  | 724 / 384 | 811 / 433 | 904 / 485 | 1.45          |
| 03/11/21    | 03/26/21      | 26.0m     | PUMP SUCTION     | 439 / 226         | 768.7      | 34.0             | 0.02         | 0.033  | 725 / 385 | 813 / 434 | 924 / 496 | 0.20          |
| 02/13/20    | 03/11/20      | 13.0m     | PUMP SUCTION     | 439 / 226         | 9.1        | 34.9             | 0.023        | 0.067  | 724 / 384 | 813 / 434 | 910 / 488 | 0.00          |
| 02/01/19    | 02/14/19      | 1.0m      |                  | 446 / 230         | 4.7        | 35.0             | 0.049        | 0.032  | 699 / 371 | 784 / 418 | 877 / 469 | 1.07          |
|             |               |           |                  |                   |            |                  |              |        |           |           |           |               |