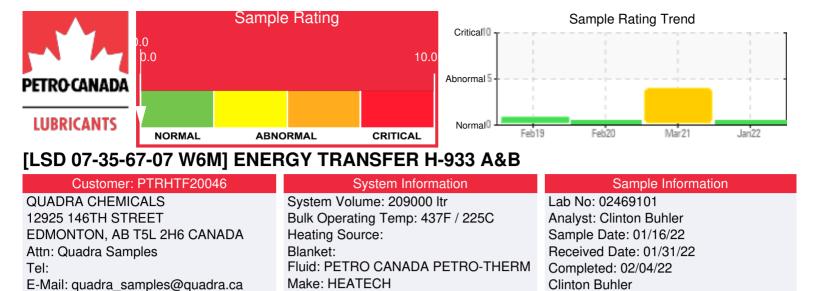

Recommendation: Sample results indicate that the fluid is in suitable condition for continued service. Please re-sample in 12 months

Clinton.Buhler@hollyfrontier.com

Comments:

| Sample Date | Received Date | Fluid Age | Sample Location  | Flash Point (COC) | Water (KF) | Viscosity (40°C) | Acid Number  | Solids | GCD 10%   | GCD 50%   | GCD 90%   | GCD % < 335°C |
|-------------|---------------|-----------|------------------|-------------------|------------|------------------|--------------|--------|-----------|-----------|-----------|---------------|
|             | mm/dd/yy      |           |                  | °F/°C             | ppm        | cSt              | mg/KOH/<br>g | %wt    | °F/°C     | °F/°C     | °F/°C     | %             |
| 01/16/22    | 01/31/22      | 0.0m      | Suction of pumps | 428 / 220         | 16.2       | 34.5             | 0.02         | 0.039  | 724 / 384 | 811 / 433 | 904 / 485 | 1.45          |
| 03/11/21    | 03/26/21      | 26.0m     | PUMP SUCTION     | 439 / 226         | 768.7      | 34.0             | 0.02         | 0.033  | 725 / 385 | 813 / 434 | 924 / 496 | 0.20          |
| 02/13/20    | 03/11/20      | 13.0m     | PUMP SUCTION     | 439 / 226         | 9.1        | 34.9             | 0.023        | 0.067  | 724 / 384 | 813 / 434 | 910 / 488 | 0.00          |
| 02/01/19    | 02/14/19      | 1.0m      |                  | 446 / 230         | 4.7        | 35.0             | 0.049        | 0.032  | 699 / 371 | 784 / 418 | 877 / 469 | 1.07          |
|             |               |           |                  |                   |            |                  |              |        |           |           |           |               |