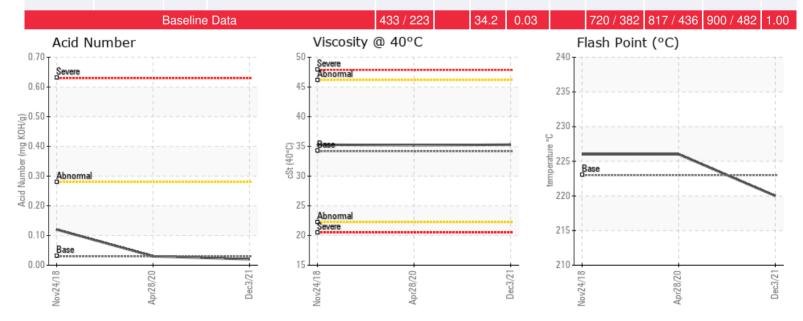

Recommendation: Sample results indicate the fluid is in suitable condition for continued service. Please re-sample in 12 months

Comments:

| Sample Date | Received Date | Fluid Age | Sample Location     | Flash Point (COC) | Water (KF) | Viscosity (40°C) | Acid Number  | Solids | GCD 10%   | GCD 50%   | GCD 90%   | GCD % < 335°C |
|-------------|---------------|-----------|---------------------|-------------------|------------|------------------|--------------|--------|-----------|-----------|-----------|---------------|
|             | mm/dd/yy      |           |                     | °F/°C             | ppm        | cSt              | mg/KOH/<br>g | %wt    | °F/°C     | °F/°C     | °F/°C     | %             |
| 12/03/21    | 03/10/22      | 4.0m      | Exp tank disch line | 428 / 220         | 235.6      | 35.3             | 0.02         | 0.073  | 729 / 387 | 815 / 435 | 916 / 491 | 0.65          |
| 04/28/20    | 04/29/20      | 36.0m     | EXPANSION TANK PUMP | 439 / 226         | 301.3      | 35.2             | 0.03         | 0.067  | 733 / 390 | 817 / 436 | 917 / 492 | 0.17          |
| 11/24/18    | 12/18/18      | 18.0m     |                     | 439 / 226         | 152.0      | 35.3             | 0.12         | 0.045  | 721 / 383 | 810 / 432 | 917 / 492 | 0.38          |
|             |               |           |                     |                   |            |                  |              |        |           |           |           |               |
|             |               |           |                     |                   |            |                  |              |        |           |           |           |               |