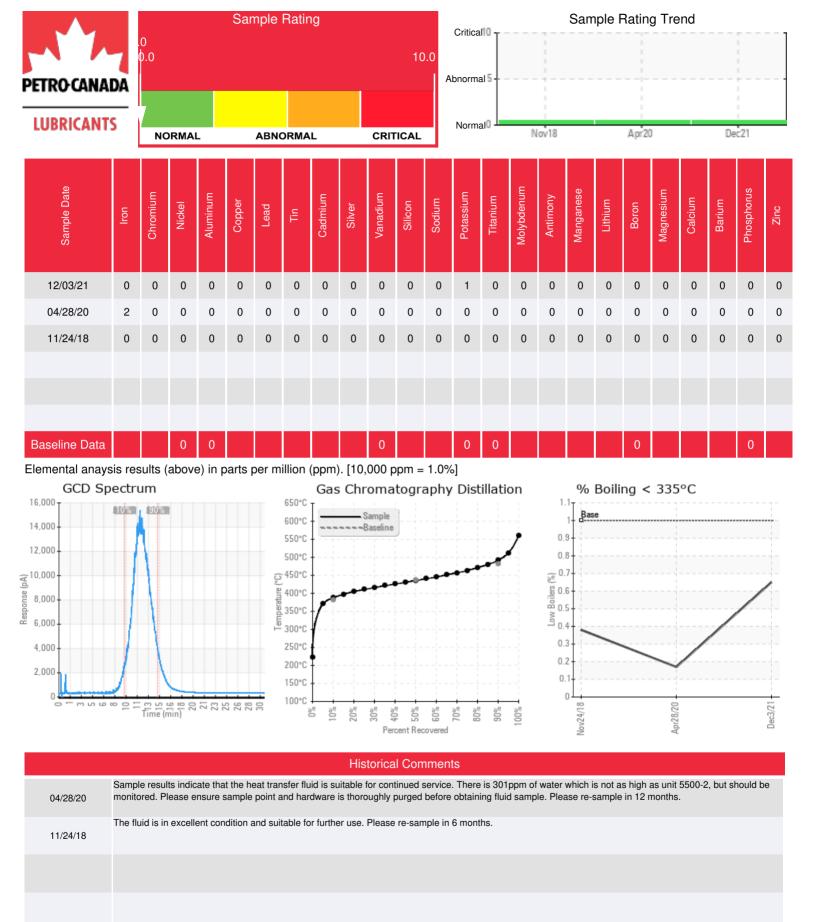

Recommendation: Sample results indicate the fluid is in suitable condition for continued service. Please re-sample in 12 months

Comments:

| Sample Date | Received Date | Fluid Age | Sample Location     | Flash Point (COC) | Water (KF) | Viscosity (40°C) | Acid Number  | Solids | GCD 10%   | GCD 50%   | GCD 90%   | GCD % < 335°C |
|-------------|---------------|-----------|---------------------|-------------------|------------|------------------|--------------|--------|-----------|-----------|-----------|---------------|
|             | mm/dd/yy      |           |                     | °F/°C             | ppm        | cSt              | mg/KOH/<br>g | %wt    | °F/°C     | °F/°C     | °F/°C     | %             |
| 12/03/21    | 03/10/22      | 4.0m      | Exp tank disch line | 428 / 220         | 235.6      | 35.3             | 0.02         | 0.073  | 729 / 387 | 815 / 435 | 916 / 491 | 0.65          |
| 04/28/20    | 04/29/20      | 36.0m     | EXPANSION TANK PUMP | 439 / 226         | 301.3      | 35.2             | 0.03         | 0.067  | 733 / 390 | 817 / 436 | 917 / 492 | 0.17          |
| 11/24/18    | 12/18/18      | 18.0m     |                     | 439 / 226         | 152.0      | 35.3             | 0.12         | 0.045  | 721 / 383 | 810 / 432 | 917 / 492 | 0.38          |
|             |               |           |                     |                   |            |                  |              |        |           |           |           |               |
|             |               |           |                     |                   |            |                  |              |        |           |           |           |               |