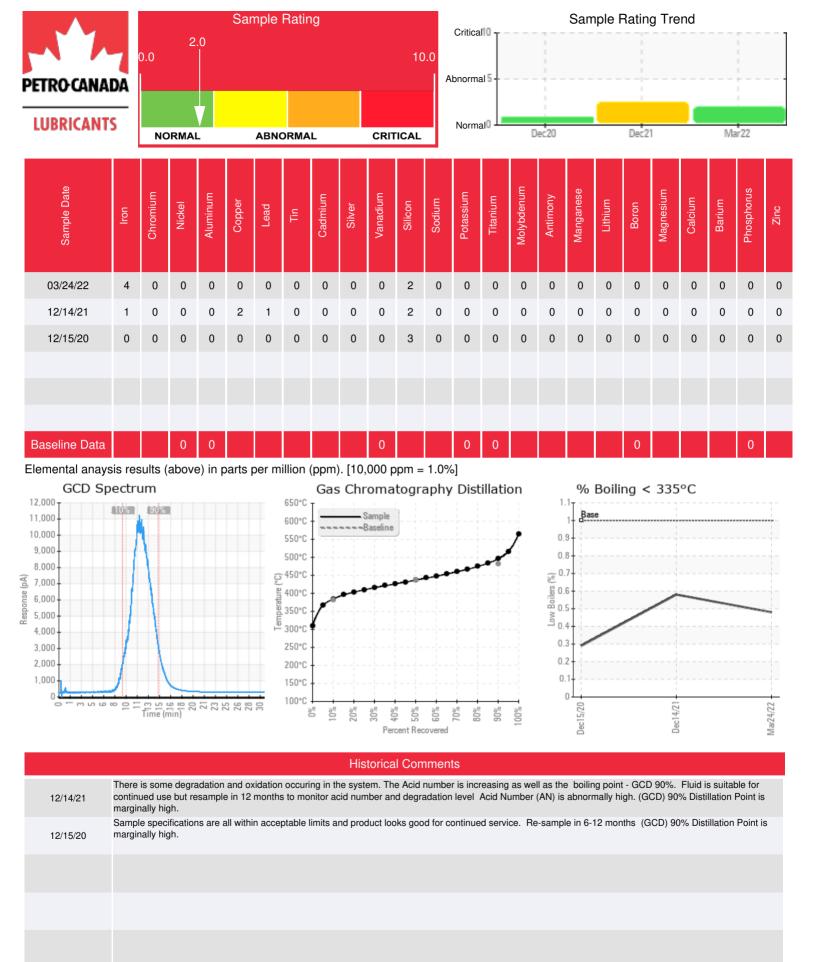

Recommendation: Acid number is slightly high but all other parameters look good. Continue to use an resample at next scheduled interval.

Comments: Acid Number (AN) is abnormally high. (GCD) 90% Distillation Point is marginally high.

| Sample Date | Received Date | Fluid Age | Sample Location     | Flash Point (COC) | Water (KF) | Viscosity (40°C) | Acid Number  | Solids | GCD 10%   | GCD 50%   | GCD 90%   | GCD % < 335°C |
|-------------|---------------|-----------|---------------------|-------------------|------------|------------------|--------------|--------|-----------|-----------|-----------|---------------|
|             | mm/dd/yy      |           |                     | °F/°C             | ppm        | cSt              | mg/KOH/<br>g | %wt    | °F/°C     | °F/°C     | °F/°C     | %             |
| 03/24/22    | 03/30/22      | 3.0y      | RETURN LINE         | 428 / 220         | 28.9       | 34.7             | 0.31         | 0.109  | 723 / 384 | 818 / 436 | 923 / 495 | 0.48          |
| 12/14/21    | 12/30/21      | 4.0y      | return, before pump | 442 / 228         | 19.4       | 34.9             | 0.36         | 0.263  | 720 / 382 | 814 / 435 | 921 / 494 | 0.58          |
| 12/15/20    | 12/24/20      | 2.0y      | Return              | 450 / 232         | 18.8       | 34.5             | 0.25         | 0.082  | 723 / 384 | 816 / 435 | 922 / 494 | 0.29          |
|             |               |           |                     |                   |            |                  |              |        |           |           |           |               |
|             |               |           |                     |                   |            |                  |              |        |           |           |           |               |
|             |               |           |                     |                   |            |                  |              |        |           |           |           |               |