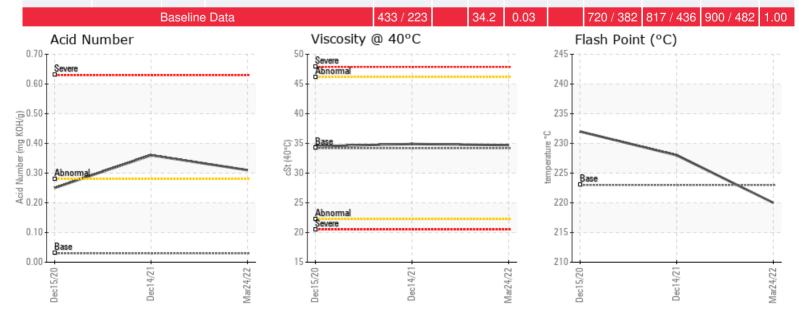

Recommendation: Acid number is slightly high but all other parameters look good. Continue to use an resample at next scheduled interval.

Comments: Acid Number (AN) is abnormally high. (GCD) 90% Distillation Point is marginally high.

| Sample Date | Received Date | Fluid Age | Sample Location     | Flash Point (COC) | Water (KF) | Viscosity (40°C) | Acid Number  | Solids | GCD 10%   | GCD 50%   | GCD 90%   | GCD % < 335°C |
|-------------|---------------|-----------|---------------------|-------------------|------------|------------------|--------------|--------|-----------|-----------|-----------|---------------|
|             | mm/dd/yy      |           |                     | °F/°C             | ppm        | cSt              | mg/KOH/<br>g | %wt    | °F/°C     | °F/°C     | °F/°C     | %             |
| 03/24/22    | 03/30/22      | 3.0y      | RETURN LINE         | 428 / 220         | 28.9       | 34.7             | 0.31         | 0.109  | 723 / 384 | 818 / 436 | 923 / 495 | 0.48          |
| 12/14/21    | 12/30/21      | 4.0y      | return, before pump | 442 / 228         | 19.4       | 34.9             | 0.36         | 0.263  | 720 / 382 | 814 / 435 | 921 / 494 | 0.58          |
| 12/15/20    | 12/24/20      | 2.0y      | Return              | 450 / 232         | 18.8       | 34.5             | 0.25         | 0.082  | 723 / 384 | 816 / 435 | 922 / 494 | 0.29          |
|             |               |           |                     |                   |            |                  |              |        |           |           |           |               |
|             |               |           |                     |                   |            |                  |              |        |           |           |           |               |
|             |               |           |                     |                   |            |                  |              |        |           |           |           |               |