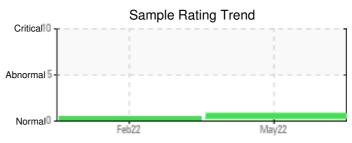

## Sample Information

Lab No: 02492747 Analyst: Clinton Buhler Sample Date: 05/22/22 Received Date: 06/06/22 Completed: 06/13/22

Clinton Buhler

Clinton.Buhler@hollyfrontier.com

Recommendation: Sample results indicate the fluid is in suitable condition for continued service. As part of sound heat transfer fluid maintenance, please perform regular venting of the expansion tank. Please ensure blanket gas is functional after venting. Please re-sample after 12 months.

Comments: (GCD) 90% Distillation Point is marginally low.

Report ID: [02492747] (Generated: 06/15/2022 14:02:13) - Page 1 - Copyright 2022 Wearcheck Inc. All Rights Reserved.

Petro-Canada makes no representation or warranty of any kind, either express or implied, as to the accuracy or completeness of the analysis and assumes no responsibility and shall have no liability whatsoever with respect to such analysis, or a party's use of it. Petro-Canada is a division of HollyFrontier Corporation.