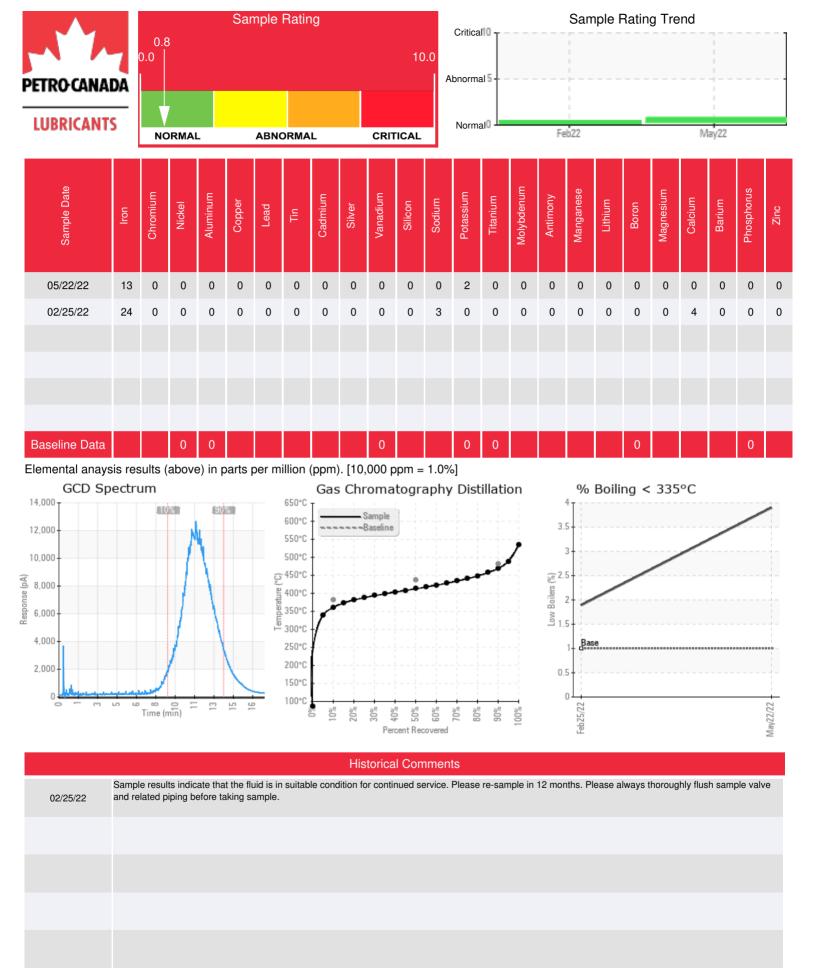

## Sample Information

Lab No: 02492747 Analyst: Clinton Buhler Sample Date: 05/22/22 Received Date: 06/06/22 Completed: 06/13/22

Clinton Buhler

Clinton.Buhler@hollyfrontier.com

Recommendation: Sample results indicate the fluid is in suitable condition for continued service. As part of sound heat transfer fluid maintenance, please perform regular venting of the expansion tank. Please ensure blanket gas is functional after venting. Please re-sample after 12 months.

Comments: (GCD) 90% Distillation Point is marginally low.

Report ID: [02492747] (Generated: 06/15/2022 14:02:13) - Page 1 - Copyright 2022 Wearcheck Inc. All Rights Reserved.

Petro-Canada makes no representation or warranty of any kind, either express or implied, as to the accuracy or completeness of the analysis and assumes no responsibility and shall have no liability whatsoever with respect to such analysis, or a party's use of it. Petro-Canada is a division of HollyFrontier Corporation.