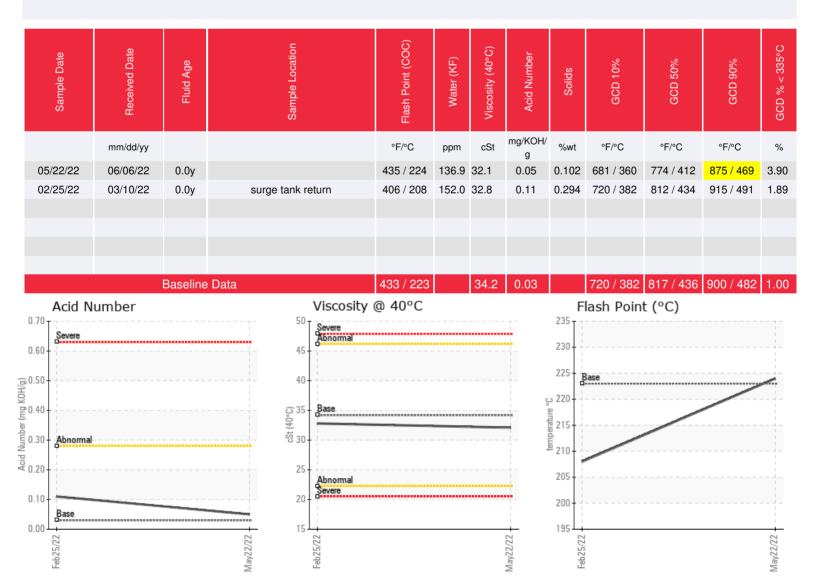

## Sample Information

Lab No: 02492747 Analyst: Clinton Buhler Sample Date: 05/22/22 Received Date: 06/06/22 Completed: 06/13/22

Clinton Buhler

Clinton.Buhler@hollyfrontier.com

Recommendation: Sample results indicate the fluid is in suitable condition for continued service. As part of sound heat transfer fluid maintenance, please perform regular venting of the expansion tank. Please ensure blanket gas is functional after venting. Please re-sample after 12 months.

Comments: (GCD) 90% Distillation Point is marginally low.

Report ID: [02492747] (Generated: 06/15/2022 14:02:13) - Page 1 - Copyright 2022 Wearcheck Inc. All Rights Reserved.

Petro-Canada makes no representation or warranty of any kind, either express or implied, as to the accuracy or completeness of the analysis and assumes no responsibility and shall have no liability whatsoever with respect to such analysis, or a party's use of it. Petro-Canada is a division of HollyFrontier Corporation.