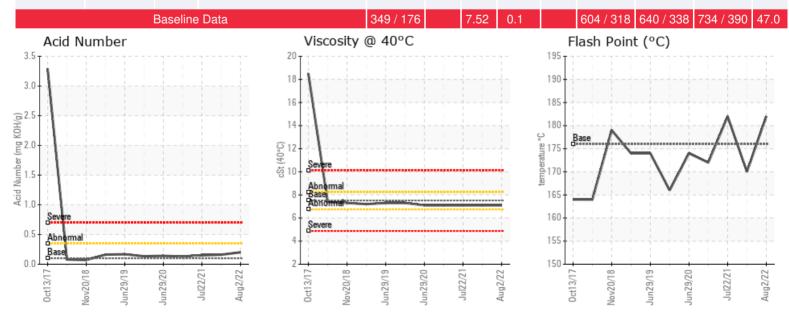

Recommendation: No action needed at this time.

Comments:

| Sample Date | Received Date | Fluid Age | Sample Location | Flash Point (COC) | Water (KF) | Viscosity (40°C) | Acid Number  | Solids | GCD 10%   | GCD 50%   | GCD 90%   | GCD % < 335°C |
|-------------|---------------|-----------|-----------------|-------------------|------------|------------------|--------------|--------|-----------|-----------|-----------|---------------|
|             | mm/dd/yy      |           |                 | °F/°C             | ppm        | cSt              | mg/KOH/<br>g | %wt    | °F/°C     | °F/°C     | °F/°C     | %             |
| 08/02/22    | 08/08/22      | 0.0h      |                 | 360 / 182         | 25.8       | 7.1              | 0.20         | 0.217  | 607 / 319 | 636 / 335 | 739 / 393 | 48.33         |
| 12/24/21    | 01/07/22      | 0.0h      |                 | 338 / 170         | 8.5        | 7.1              | 0.16         | 0.026  | 606 / 319 | 636 / 335 | 738 / 392 | 48.62         |
| 07/22/21    | 07/23/21      | 0.0h      |                 | 360 / 182         | 24.5       | 7.1              | 0.15         | 0.146  | 606 / 319 | 635 / 335 | 735 / 391 | 49.73         |
| 11/26/20    | 12/03/20      | 0.0h      |                 | 342 / 172         | 19.3       | 7.1              | 0.13         | 0.047  | 608 / 320 | 636 / 336 | 737 / 392 | 47.03         |
| 06/29/20    | 06/30/20      | 0.0h      |                 | 345 / 174         | 19.4       | 7.1              | 0.14         | 0.101  | 609 / 321 | 637 / 336 | 737 / 392 | 46.59         |

50f 600 60% ĉ

Percent Recovered

Sample results indicate that the fluid is suitable for continue use. Please, sample at the next appropriate interval (6 to 9 months). No action needed at this time.

Results of the heat transfer oil for the Cold Oil Return are typical for Calflo LT. No evidence of product degradation. Viscosity, Total Acid Number, GCD, Flash