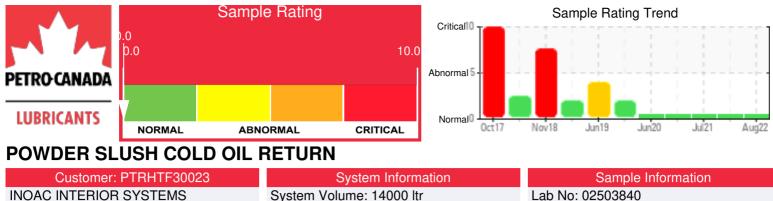

System Volume: 14000 ltr Bulk Operating Temp: 500F / 260C Heating Source: Blanket: Fluid: PETRO CANADA CALFLO LT Make: BP&R CONSTRUCTION Sample Information Lab No: 02503840 Analyst: Yen Garcia Sample Date: 08/02/22 Received Date: 08/08/22 Completed: 08/29/22 Yen Garcia yen.garcia@hollyfrontier.com

Recommendation: No action needed at this time.

Comments:

| Sample Date | Received Date | Fluid Age | Sample Location | Flash Point (COC) | Water (KF) | Viscosity (40°C) | Acid Number  | Solids | GCD 10%   | GCD 50%   | GCD 90%   | GCD % < 335°C |
|-------------|---------------|-----------|-----------------|-------------------|------------|------------------|--------------|--------|-----------|-----------|-----------|---------------|
|             | mm/dd/yy      |           |                 | °F/°C             | ppm        | cSt              | mg/KOH/<br>g | %wt    | °F/°C     | °F/°C     | °F/°C     | %             |
| 08/02/22    | 08/08/22      | 0.0h      |                 | 360 / 182         | 25.8       | 7.1              | 0.20         | 0.217  | 607 / 319 | 636 / 335 | 739 / 393 | 48.33         |
| 12/24/21    | 01/07/22      | 0.0h      |                 | 338 / 170         | 8.5        | 7.1              | 0.16         | 0.026  | 606 / 319 | 636 / 335 | 738 / 392 | 48.62         |
| 07/22/21    | 07/23/21      | 0.0h      |                 | 360 / 182         | 24.5       | 7.1              | 0.15         | 0.146  | 606 / 319 | 635 / 335 | 735 / 391 | 49.73         |
| 11/26/20    | 12/03/20      | 0.0h      |                 | 342 / 172         | 19.3       | 7.1              | 0.13         | 0.047  | 608 / 320 | 636 / 336 | 737 / 392 | 47.03         |
| 06/29/20    | 06/30/20      | 0.0h      |                 | 345 / 174         | 19.4       | 7.1              | 0.14         | 0.101  | 609 / 321 | 637 / 336 | 737 / 392 | 46.59         |