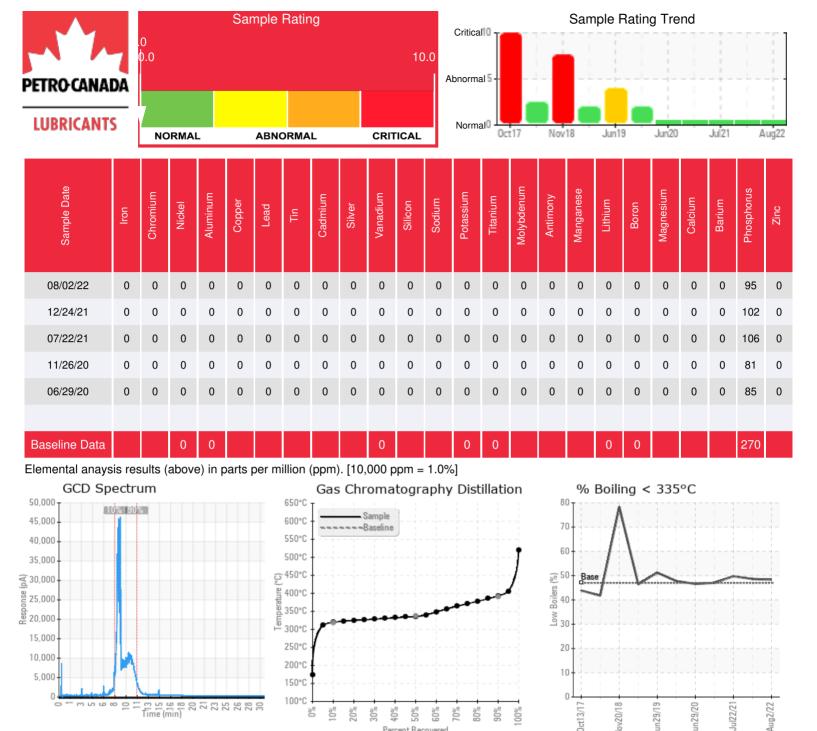

Recommendation: No action needed at this time.

Comments:

| Sample Date | Received Date | Fluid Age | Sample Location | Flash Point (COC) | Water (KF) | Viscosity (40°C) | Acid Number  | Solids | GCD 10%   | GCD 50%   | GCD 90%   | GCD % < 335°C |
|-------------|---------------|-----------|-----------------|-------------------|------------|------------------|--------------|--------|-----------|-----------|-----------|---------------|
|             | mm/dd/yy      |           |                 | °F/°C             | ppm        | cSt              | mg/KOH/<br>g | %wt    | °F/°C     | °F/°C     | °F/°C     | %             |
| 08/02/22    | 08/08/22      | 0.0h      |                 | 360 / 182         | 25.8       | 7.1              | 0.20         | 0.217  | 607 / 319 | 636 / 335 | 739 / 393 | 48.33         |
| 12/24/21    | 01/07/22      | 0.0h      |                 | 338 / 170         | 8.5        | 7.1              | 0.16         | 0.026  | 606 / 319 | 636 / 335 | 738 / 392 | 48.62         |
| 07/22/21    | 07/23/21      | 0.0h      |                 | 360 / 182         | 24.5       | 7.1              | 0.15         | 0.146  | 606 / 319 | 635 / 335 | 735 / 391 | 49.73         |
| 11/26/20    | 12/03/20      | 0.0h      |                 | 342 / 172         | 19.3       | 7.1              | 0.13         | 0.047  | 608 / 320 | 636 / 336 | 737 / 392 | 47.03         |
| 06/29/20    | 06/30/20      | 0.0h      |                 | 345 / 174         | 19.4       | 7.1              | 0.14         | 0.101  | 609 / 321 | 637 / 336 | 737 / 392 | 46.59         |

50f 600 60% ĉ

Percent Recovered

Sample results indicate that the fluid is suitable for continue use. Please, sample at the next appropriate interval (6 to 9 months). No action needed at this time.

Results of the heat transfer oil for the Cold Oil Return are typical for Calflo LT. No evidence of product degradation. Viscosity, Total Acid Number, GCD, Flash