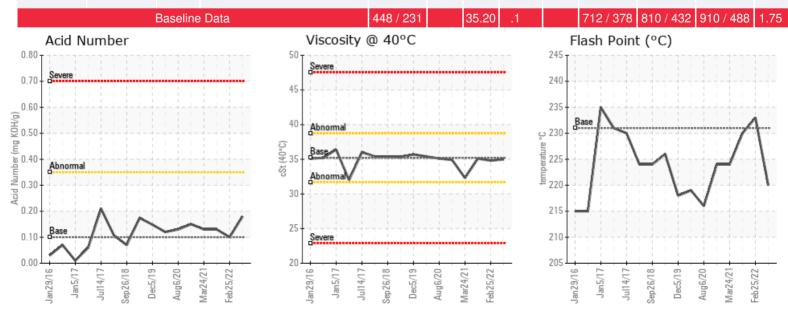

Jake Finn

jake.finn@hollyfrontier.com

Make: Heat Exchanger And T

Comments: N/A

E-Mail: gregory colburn@tamko.com

| Sample Date | Received Date | Fluid Age | Sample Location | Flash Point (COC) | Water (KF) | Viscosity (40°C) | Acid Number  | Solids | GCD 10%   | GCD 50%   | GCD 90%   | GCD % < 335°C |
|-------------|---------------|-----------|-----------------|-------------------|------------|------------------|--------------|--------|-----------|-----------|-----------|---------------|
|             | mm/dd/yy      |           |                 | °F/°C             | ppm        | cSt              | mg/KOH/<br>g | %wt    | °F/°C     | °F/°C     | °F/°C     | %             |
| 08/15/22    | 08/29/22      | 0.0y      |                 | 428 / 220         | 85.2       | 35.0             | 0.18         | 0.035  | 720 / 382 | 811 / 433 | 906 / 486 | 1.41          |
| 02/25/22    | 03/07/22      | 0.0y      |                 | 451 / 233         | 12.6       | 34.8             | 0.10         | 0.040  | 725 / 385 | 816 / 435 | 920 / 493 | 1.45          |
| 09/15/21    | 09/23/21      | 0.0y      |                 | 446 / 230         | 15.6       | 35.1             | 0.13         | 0.065  | 728 / 387 | 814 / 435 | 916 / 491 | 1.10          |
| 03/24/21    | 03/31/21      | 0.0y      |                 | 435 / 224         | 19.8       | 32.3             | 0.13         | 0.036  | 722 / 383 | 814 / 435 | 924 / 496 | 1.31          |
| 10/30/20    | 11/09/20      | 0.0y      |                 | 435 / 224         | 3.6        | 34.9             | 0.15         | 0.199  | 728 / 387 | 815 / 435 | 916 / 491 | 1.37          |