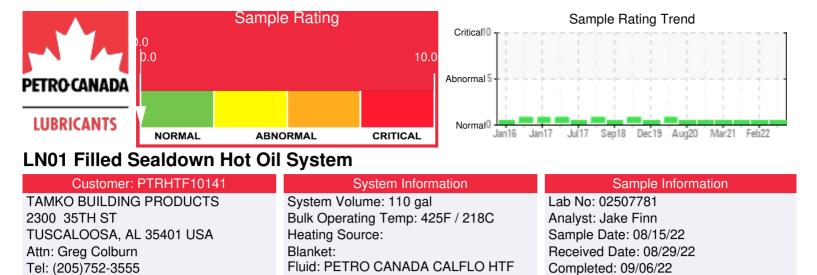

Jake Finn

jake.finn@hollyfrontier.com

Make: Heat Exchanger And T

Comments: N/A

E-Mail: gregory colburn@tamko.com

| Sample Date | Received Date | Fluid Age | Sample Location | Flash Point (COC) | Water (KF) | Viscosity (40°C) | Acid Number  | Solids | GCD 10%   | GCD 50%   | GCD 90%   | GCD % < 335°C |
|-------------|---------------|-----------|-----------------|-------------------|------------|------------------|--------------|--------|-----------|-----------|-----------|---------------|
|             | mm/dd/yy      |           |                 | °F/°C             | ppm        | cSt              | mg/KOH/<br>g | %wt    | °F/°C     | °F/°C     | °F/°C     | %             |
| 08/15/22    | 08/29/22      | 0.0y      |                 | 428 / 220         | 85.2       | 35.0             | 0.18         | 0.035  | 720 / 382 | 811 / 433 | 906 / 486 | 1.41          |
| 02/25/22    | 03/07/22      | 0.0y      |                 | 451 / 233         | 12.6       | 34.8             | 0.10         | 0.040  | 725 / 385 | 816 / 435 | 920 / 493 | 1.45          |
| 09/15/21    | 09/23/21      | 0.0y      |                 | 446 / 230         | 15.6       | 35.1             | 0.13         | 0.065  | 728 / 387 | 814 / 435 | 916 / 491 | 1.10          |
| 03/24/21    | 03/31/21      | 0.0y      |                 | 435 / 224         | 19.8       | 32.3             | 0.13         | 0.036  | 722 / 383 | 814 / 435 | 924 / 496 | 1.31          |
| 10/30/20    | 11/09/20      | 0.0y      |                 | 435 / 224         | 3.6        | 34.9             | 0.15         | 0.199  | 728 / 387 | 815 / 435 | 916 / 491 | 1.37          |