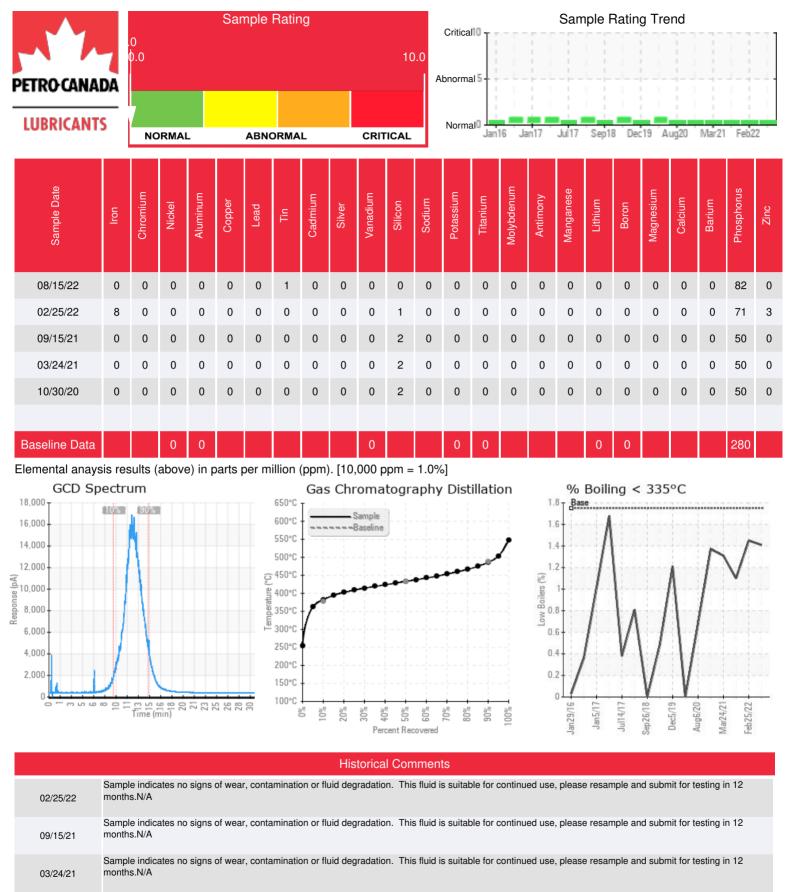

Recommendation: The color of this sample is much darker than previous samples, however there is no sign of significant wear, contamination or fluid degradation at this time. This fluid is suitable for continued use, please resample and submit for testing in 12 months.

Fluid appears to be in good condition and is suitable for continued use. Please resubmit for testing in 12 months.

10/30/20

Petro-Canada makes no representation or warranty of any kind, either express or implied, as to the accuracy or completeness of the analysis and assumes no responsibility and shall have no liability whatsoever with respect to such analysis, or a party's use of it. Petro-Canada is a division of HollyFrontier Corporation.