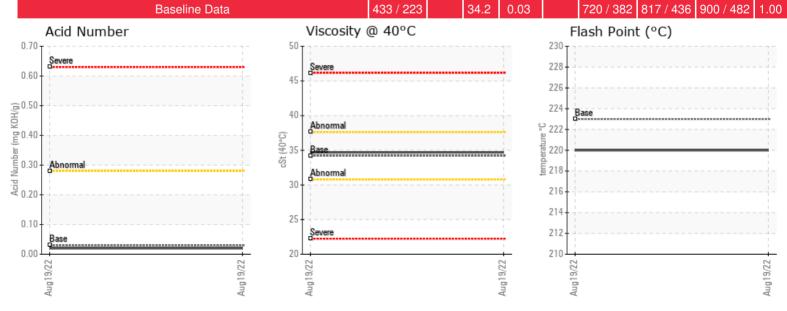

Recommendation: This sample of Petro-Therm is in 'like new' condition. No wear or contaminant metals are present. Water content is low at 161.5 ppm. The viscosity is close to fresh oil at 34.7 cSt @ 40 degrees C. The Acid Number (AN) is also similar to fresh oil at 0.02 mg KOH/g. Gas Chromatography Distillation (GCD) results are also like fresh oil. Resample in one year to monitor the fluid's condition.

## Comments:

| Sample Date | Received Date | Fluid Age | Sample Location     | Flash Point (COC) | Water (KF) | Viscosity (40°C) | Acid Number  | Solids | GCD 10%   | GCD 50%   | GCD 90%   | GCD % < 335°C |
|-------------|---------------|-----------|---------------------|-------------------|------------|------------------|--------------|--------|-----------|-----------|-----------|---------------|
|             | mm/dd/yy      |           |                     | °F/°C             | ppm        | cSt              | mg/KOH/<br>g | %wt    | °F/°C     | °F/°C     | °F/°C     | %             |
| 08/19/22    | 09/06/22      | 22.0m     | OIL PUMP 3 STRAINER | 428 / 220         | 161.5      | 34.7             | 0.02         | 0.026  | 740 / 393 | 821 / 438 | 907 / 486 | 0.29          |
|             |               |           |                     |                   |            |                  |              |        |           |           |           |               |
|             |               |           |                     |                   |            |                  |              |        |           |           |           |               |
|             |               |           |                     |                   |            |                  |              |        |           |           |           |               |
|             |               |           |                     |                   |            |                  |              |        |           |           |           |               |