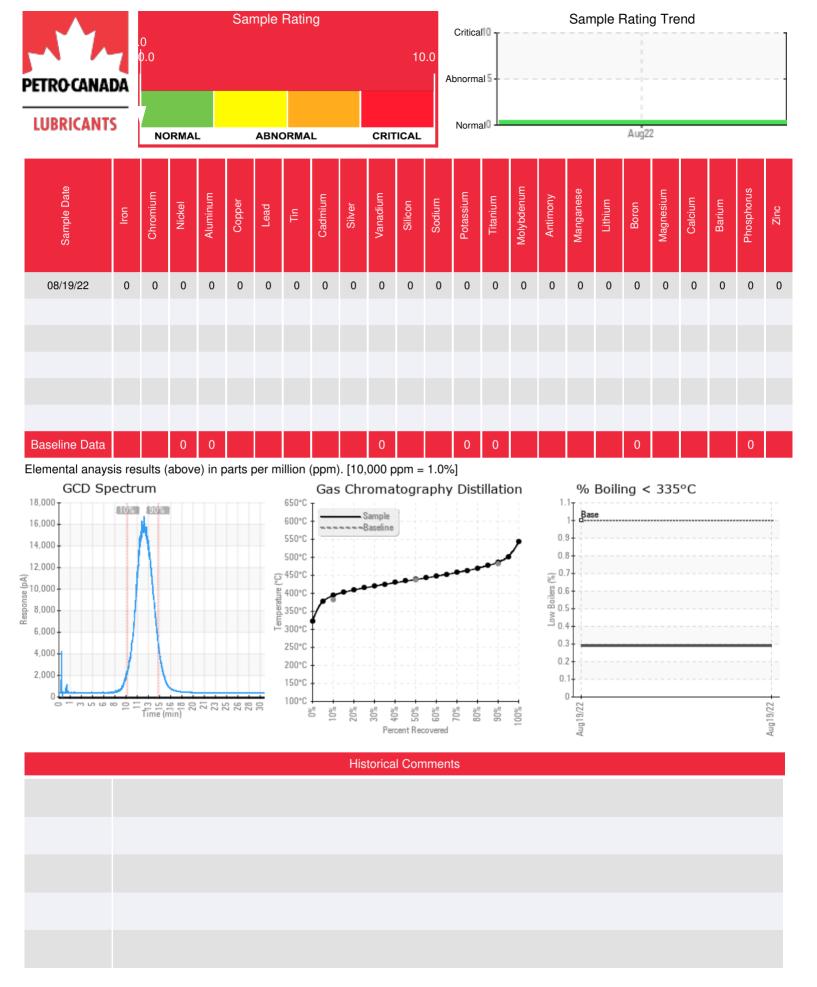

Recommendation: This sample of Petro-Therm is in 'like new' condition. No wear or contaminant metals are present. Water content is low at 161.5 ppm. The viscosity is close to fresh oil at 34.7 cSt @ 40 degrees C. The Acid Number (AN) is also similar to fresh oil at 0.02 mg KOH/g. Gas Chromatography Distillation (GCD) results are also like fresh oil. Resample in one year to monitor the fluid's condition.

## Comments:

| Sample Date | Received Date | Fluid Age | Sample Location     | Flash Point (COC) | Water (KF) | Viscosity (40°C) | Acid Number  | Solids | GCD 10%   | GCD 50%   | GCD 90%   | GCD % < 335°C |
|-------------|---------------|-----------|---------------------|-------------------|------------|------------------|--------------|--------|-----------|-----------|-----------|---------------|
|             | mm/dd/yy      |           |                     | °F/°C             | ppm        | cSt              | mg/KOH/<br>g | %wt    | °F/°C     | °F/°C     | °F/°C     | %             |
| 08/19/22    | 09/06/22      | 22.0m     | OIL PUMP 3 STRAINER | 428 / 220         | 161.5      | 34.7             | 0.02         | 0.026  | 740 / 393 | 821 / 438 | 907 / 486 | 0.29          |
|             |               |           |                     |                   |            |                  |              |        |           |           |           |               |
|             |               |           |                     |                   |            |                  |              |        |           |           |           |               |
|             |               |           |                     |                   |            |                  |              |        |           |           |           |               |
|             |               |           |                     |                   |            |                  |              |        |           |           |           |               |