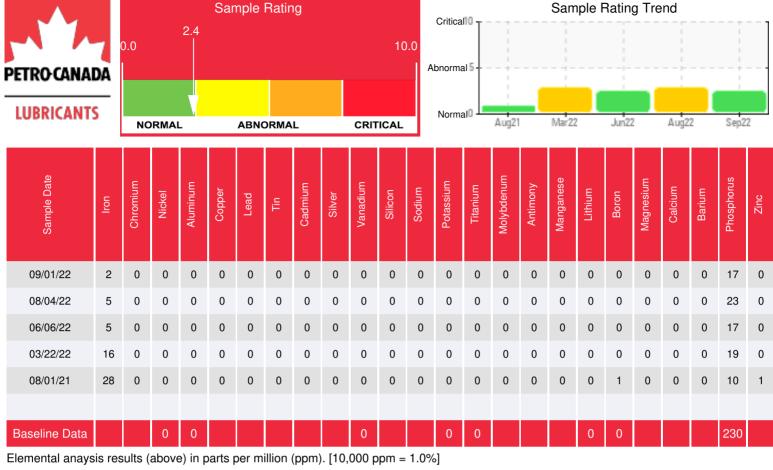

Recommendation: If venting was carried out, the flash point has not been restored. Site was visited 14th June and oil change recommended including a clean and flush of the system. Continue to vent the expansion tank until an oil change is carried out. Resample to monitor in 3 months time.

Comments: COC Flash Point is severely low. (GCD) 90% Distillation Point is marginally high.

| Sample Date | Received Date | Fluid Age | Sample Location      | Flash Point (COC) | Water (KF) | Viscosity (40°C) | Acid Number  | Solids | GCD 10%   | GCD 50%   | GCD 90%   | GCD % < 335°C |
|-------------|---------------|-----------|----------------------|-------------------|------------|------------------|--------------|--------|-----------|-----------|-----------|---------------|
|             | mm/dd/yy      |           |                      | °F/°C             | ppm        | cSt              | mg/KOH/<br>g | %wt    | °F/°C     | °F/°C     | °F/°C     | %             |
| 09/01/22    | 09/09/22      | 25.0m     |                      | 306 / 152         | 16.1       | 29.9             | 0.56         | 0.067  | 698 / 370 | 812 / 433 | 915 / 491 | 4.29          |
| 08/04/22    | 08/22/22      | 24.0m     | FIRER NO8 SUPPLY RTN | 342 / 172         | 12.7       | 30.4             | 0.65         | 0.042  | 703 / 373 | 813 / 434 | 917 / 491 | 3.58          |
| 06/06/22    | 06/28/22      | 22.0m     | Firer No. 8          | 327 / 164         | 16.8       | 31.3             | 0.31         | 0.049  | 693 / 367 | 813 / 434 | 914 / 490 | 5.45          |
| 03/22/22    | 04/05/22      | 19.0m     | Firer No. 8          | 374 / 190         | 272.0      | 28.6             | 0.40         | 0.058  | 693 / 367 | 813 / 434 | 912 / 489 | 5.51          |
| 08/01/21    | 10/06/21      | 12.0m     | FIRER No 8           | 414 / 212         | 48.3       | 30.4             | 0.64         | 0.096  | 712 / 378 | 816 / 436 | 911 / 489 | 3.71          |