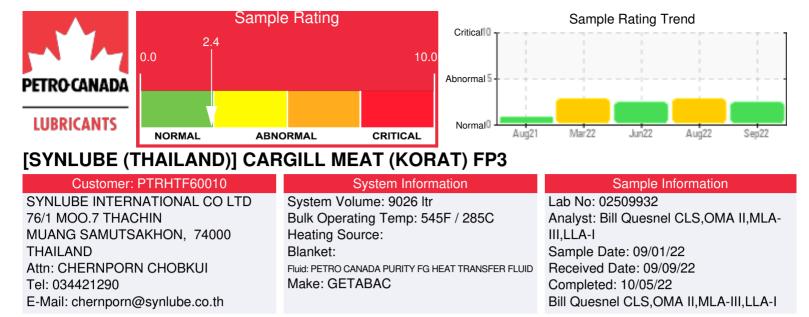

Recommendation: If venting was carried out, the flash point has not been restored. Site was visited 14th June and oil change recommended including a clean and flush of the system. Continue to vent the expansion tank until an oil change is carried out. Resample to monitor in 3 months time.

Comments: COC Flash Point is severely low. (GCD) 90% Distillation Point is marginally high.

| Sample Date | Received Date | Fluid Age | Sample Location      | Flash Point (COC) | Water (KF) | Viscosity (40°C) | Acid Number  | Solids | GCD 10%   | GCD 50%   | GCD 90%   | GCD % < 335°C |
|-------------|---------------|-----------|----------------------|-------------------|------------|------------------|--------------|--------|-----------|-----------|-----------|---------------|
|             | mm/dd/yy      |           |                      | °F/°C             | ppm        | cSt              | mg/KOH/<br>g | %wt    | °F/°C     | °F/°C     | °F/°C     | %             |
| 09/01/22    | 09/09/22      | 25.0m     |                      | 306 / 152         | 16.1       | 29.9             | 0.56         | 0.067  | 698 / 370 | 812 / 433 | 915 / 491 | 4.29          |
| 08/04/22    | 08/22/22      | 24.0m     | FIRER NO8 SUPPLY RTN | 342 / 172         | 12.7       | 30.4             | 0.65         | 0.042  | 703 / 373 | 813 / 434 | 917 / 491 | 3.58          |
| 06/06/22    | 06/28/22      | 22.0m     | Firer No. 8          | 327 / 164         | 16.8       | 31.3             | 0.31         | 0.049  | 693 / 367 | 813 / 434 | 914 / 490 | 5.45          |
| 03/22/22    | 04/05/22      | 19.0m     | Firer No. 8          | 374 / 190         | 272.0      | 28.6             | 0.40         | 0.058  | 693 / 367 | 813 / 434 | 912 / 489 | 5.51          |
| 08/01/21    | 10/06/21      | 12.0m     | FIRER No 8           | 414 / 212         | 48.3       | 30.4             | 0.64         | 0.096  | 712 / 378 | 816 / 436 | 911 / 489 | 3.71          |