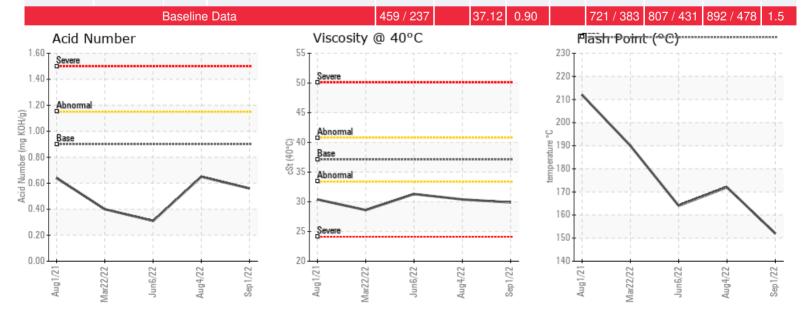

Recommendation: If venting was carried out, the flash point has not been restored. Site was visited 14th June and oil change recommended including a clean and flush of the system. Continue to vent the expansion tank until an oil change is carried out. Resample to monitor in 3 months time.

Comments: COC Flash Point is severely low. (GCD) 90% Distillation Point is marginally high.

| Sample Date | Received Date | Fluid Age | Sample Location      | Flash Point (COC) | Water (KF) | Viscosity (40°C) | Acid Number  | Solids | GCD 10%   | GCD 50%   | GCD 90%   | GCD % < 335°C |
|-------------|---------------|-----------|----------------------|-------------------|------------|------------------|--------------|--------|-----------|-----------|-----------|---------------|
|             | mm/dd/yy      |           |                      | °F/°C             | ppm        | cSt              | mg/KOH/<br>g | %wt    | °F/°C     | °F/°C     | °F/°C     | %             |
| 09/01/22    | 09/09/22      | 25.0m     |                      | 306 / 152         | 16.1       | 29.9             | 0.56         | 0.067  | 698 / 370 | 812 / 433 | 915 / 491 | 4.29          |
| 08/04/22    | 08/22/22      | 24.0m     | FIRER NO8 SUPPLY RTN | 342 / 172         | 12.7       | 30.4             | 0.65         | 0.042  | 703 / 373 | 813 / 434 | 917 / 491 | 3.58          |
| 06/06/22    | 06/28/22      | 22.0m     | Firer No. 8          | 327 / 164         | 16.8       | 31.3             | 0.31         | 0.049  | 693 / 367 | 813 / 434 | 914 / 490 | 5.45          |
| 03/22/22    | 04/05/22      | 19.0m     | Firer No. 8          | 374 / 190         | 272.0      | 28.6             | 0.40         | 0.058  | 693 / 367 | 813 / 434 | 912 / 489 | 5.51          |
| 08/01/21    | 10/06/21      | 12.0m     | FIRER No 8           | 414 / 212         | 48.3       | 30.4             | 0.64         | 0.096  | 712 / 378 | 816 / 436 | 911 / 489 | 3.71          |