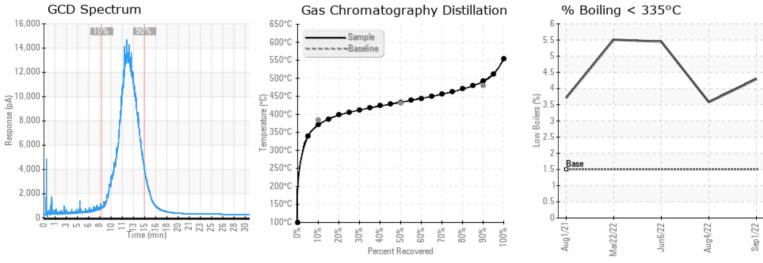

Comments: COC Flash Point is severely low. (GCD) 90% Distillation Point is marginally high.

| Sample Date | Received Date | Fluid Age | Sample Location      | Flash Point (COC) | Water (KF) | Viscosity (40°C) | Acid Number  | Solids | GCD 10%   | GCD 50%   | GCD 90%   | GCD % < 335°C |
|-------------|---------------|-----------|----------------------|-------------------|------------|------------------|--------------|--------|-----------|-----------|-----------|---------------|
|             | mm/dd/yy      |           |                      | °F/°C             | ppm        | cSt              | mg/KOH/<br>g | %wt    | °F/°C     | °F/°C     | °F/°C     | %             |
| 09/01/22    | 09/09/22      | 25.0m     |                      | 306 / 152         | 16.1       | 29.9             | 0.56         | 0.067  | 698 / 370 | 812 / 433 | 915 / 491 | 4.29          |
| 08/04/22    | 08/22/22      | 24.0m     | FIRER NO8 SUPPLY RTN | 342 / 172         | 12.7       | 30.4             | 0.65         | 0.042  | 703 / 373 | 813 / 434 | 917 / 491 | 3.58          |
| 06/06/22    | 06/28/22      | 22.0m     | Firer No. 8          | 327 / 164         | 16.8       | 31.3             | 0.31         | 0.049  | 693 / 367 | 813 / 434 | 914 / 490 | 5.45          |
| 03/22/22    | 04/05/22      | 19.0m     | Firer No. 8          | 374 / 190         | 272.0      | 28.6             | 0.40         | 0.058  | 693 / 367 | 813 / 434 | 912 / 489 | 5.51          |
| 08/01/21    | 10/06/21      | 12.0m     | FIRER No 8           | 414 / 212         | 48.3       | 30.4             | 0.64         | 0.096  | 712 / 378 | 816 / 436 | 911 / 489 | 3.71          |