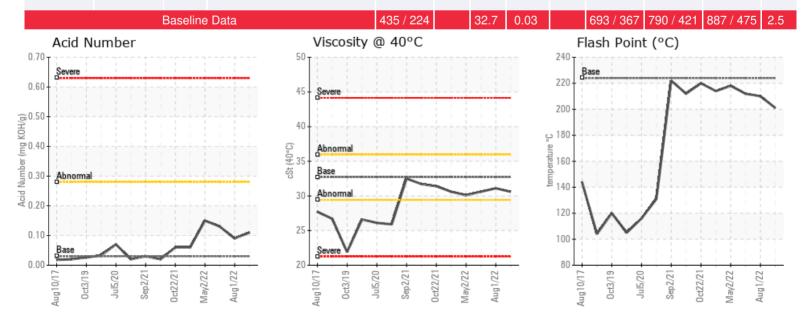

Recommendation: Sample results indicate that the fluid is in good condition and is suitable for continued service. Pentane insolubles are up slightly from the last sample. Resample in 12 months.

Comments:

| Sample Date | Received Date | Fluid Age | Sample Location | Flash Point (COC) | Water (KF) | Viscosity (40°C) | Acid Number  | Solids | GCD 10%   | GCD 50%   | GCD 90%   | GCD % < 335°C |
|-------------|---------------|-----------|-----------------|-------------------|------------|------------------|--------------|--------|-----------|-----------|-----------|---------------|
|             | mm/dd/yy      |           |                 | °F/°C             | ppm        | cSt              | mg/KOH/<br>g | %wt    | °F/°C     | °F/°C     | °F/°C     | %             |
| 10/08/22    | 10/17/22      | 0.0y      | PUMP            | 394 / 201         | 137.0      | 30.6             | 0.11         | 0.333  | 706 / 374 | 805 / 429 | 899 / 482 | 1.86          |
| 08/01/22    | 08/18/22      | 1.3y      | PUMP DISCHARGE  | 410 / 210         | 474.1      | 31.1             | 0.09         | 0.116  | 705 / 374 | 805 / 429 | 898 / 481 | 1.83          |
| 05/18/22    | 05/26/22      | 1.0y      |                 | 414 / 212         | 173.5      | 30.6             | 0.13         | 0.080  | 702 / 372 | 804 / 429 | 899 / 481 | 2.32          |
| 05/02/22    | 05/09/22      | 1.0y      | Hot oil filter  | 424 / 218         | 712.7      | 30.1             | 0.15         | 0.049  | 705 / 374 | 806 / 430 | 900 / 482 | 1.65          |
| 01/14/22    | 02/04/22      | 0.0y      | hot oil pump    | 417 / 214         | 142.4      | 30.6             | 0.06         | 0.017  | 703 / 373 | 803 / 429 | 897 / 481 | 1.83          |

Report ID: [02516486] (Generated: 10/26/2022 11:27:07) - Page 1 - Copyright 2022 Wearcheck Inc. All Rights Reserved.

| 08/01/22 | being very low at 0.09. Fluid is suitable for continued service. Resample in 12 months. Water contamination levels are marginally high. Water contamination levels are marginally high. Use contamination levels are marginally high.                                                                                                                       |
|----------|-------------------------------------------------------------------------------------------------------------------------------------------------------------------------------------------------------------------------------------------------------------------------------------------------------------------------------------------------------------|
| 05/18/22 | Sample results indicate that the fluid is in suitable condition for continued service. Resample in 12 months.                                                                                                                                                                                                                                               |
| 05/02/22 | Water was flagged again, ensure any ingress points are closed up. Is there any process locations that could allow water to enter the heating fluid? It would be best to boil off excess water to reduce the corrosion risk, vent the steam to ensure there are no unwanted boil overs. Resample in 6 months Water contamination levels are abnormally high. |
| 01/14/22 | Sample results indicate that the fluid is in suitable condition for continued service. Water content has been lowered successfully. Resample in 12 months                                                                                                                                                                                                   |
|          |                                                                                                                                                                                                                                                                                                                                                             |