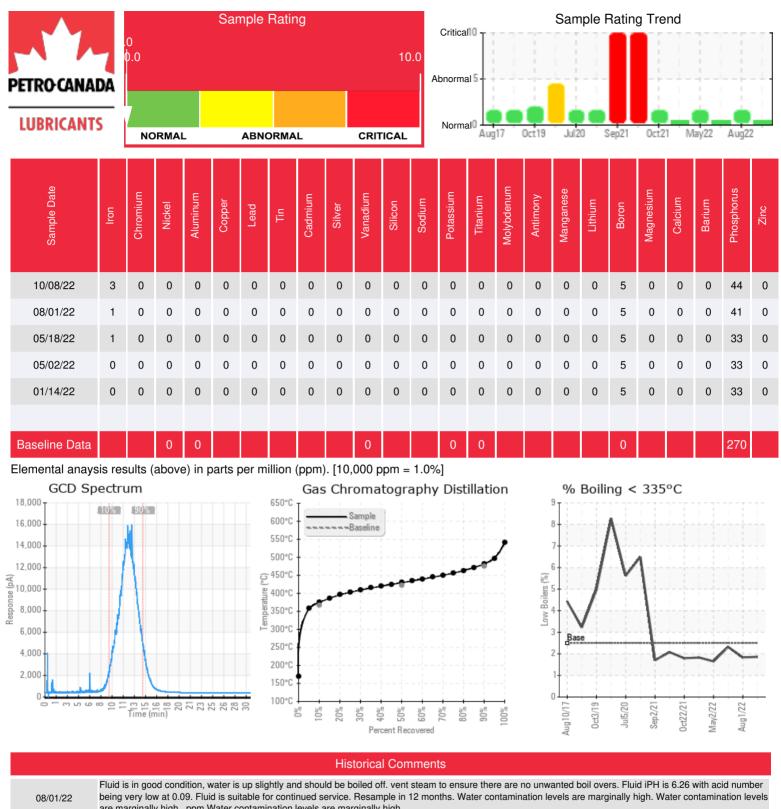

| Sample Date | Received Date | Fluid Age | Sample Location | Flash Point (COC) | Water (KF) | Viscosity (40°C) | Acid Number  | Solids | GCD 10%   | GCD 50%   | GCD 90%   | GCD % < 335°C |
|-------------|---------------|-----------|-----------------|-------------------|------------|------------------|--------------|--------|-----------|-----------|-----------|---------------|
|             | mm/dd/yy      |           |                 | °F/°C             | ppm        | cSt              | mg/KOH/<br>g | %wt    | °F/°C     | °F/°C     | °F/°C     | %             |
| 10/08/22    | 10/17/22      | 0.0y      | PUMP            | 394 / 201         | 137.0      | 30.6             | 0.11         | 0.333  | 706 / 374 | 805 / 429 | 899 / 482 | 1.86          |
| 08/01/22    | 08/18/22      | 1.3y      | PUMP DISCHARGE  | 410 / 210         | 474.1      | 31.1             | 0.09         | 0.116  | 705 / 374 | 805 / 429 | 898 / 481 | 1.83          |
| 05/18/22    | 05/26/22      | 1.0y      |                 | 414 / 212         | 173.5      | 30.6             | 0.13         | 0.080  | 702 / 372 | 804 / 429 | 899 / 481 | 2.32          |
| 05/02/22    | 05/09/22      | 1.0y      | Hot oil filter  | 424 / 218         | 712.7      | 30.1             | 0.15         | 0.049  | 705 / 374 | 806 / 430 | 900 / 482 | 1.65          |
| 01/14/22    | 02/04/22      | 0.0y      | hot oil pump    | 417 / 214         | 142.4      | 30.6             | 0.06         | 0.017  | 703 / 373 | 803 / 429 | 897 / 481 | 1.83          |

Report ID: [02516486] (Generated: 10/26/2022 11:27:07) - Page 1 - Copyright 2022 Wearcheck Inc. All Rights Reserved.

| 08/01/22 | being very low at 0.09. Fluid is suitable for continued service. Resample in 12 months. Water contamination levels are marginally high. Water contamination levels are marginally high. Use contamination levels are marginally high.                                                                                                                       |
|----------|-------------------------------------------------------------------------------------------------------------------------------------------------------------------------------------------------------------------------------------------------------------------------------------------------------------------------------------------------------------|
| 05/18/22 | Sample results indicate that the fluid is in suitable condition for continued service. Resample in 12 months.                                                                                                                                                                                                                                               |
| 05/02/22 | Water was flagged again, ensure any ingress points are closed up. Is there any process locations that could allow water to enter the heating fluid? It would be best to boil off excess water to reduce the corrosion risk, vent the steam to ensure there are no unwanted boil overs. Resample in 6 months Water contamination levels are abnormally high. |
| 01/14/22 | Sample results indicate that the fluid is in suitable condition for continued service. Water content has been lowered successfully. Resample in 12 months                                                                                                                                                                                                   |
|          |                                                                                                                                                                                                                                                                                                                                                             |