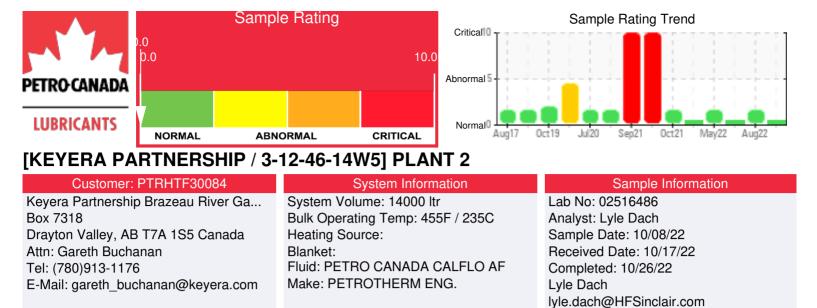

Recommendation: Sample results indicate that the fluid is in good condition and is suitable for continued service. Pentane insolubles are up slightly from the last sample. Resample in 12 months.

Comments:

| Sample Date | Received Date | Fluid Age | Sample Location | Flash Point (COC) | Water (KF) | Viscosity (40°C) | Acid Number  | Solids | GCD 10%   | GCD 50%   | GCD 90%   | GCD % < 335°C |
|-------------|---------------|-----------|-----------------|-------------------|------------|------------------|--------------|--------|-----------|-----------|-----------|---------------|
|             | mm/dd/yy      |           |                 | °F/°C             | ppm        | cSt              | mg/KOH/<br>g | %wt    | °F/°C     | °F/°C     | °F/°C     | %             |
| 10/08/22    | 10/17/22      | 0.0y      | PUMP            | 394 / 201         | 137.0      | 30.6             | 0.11         | 0.333  | 706 / 374 | 805 / 429 | 899 / 482 | 1.86          |
| 08/01/22    | 08/18/22      | 1.3y      | PUMP DISCHARGE  | 410 / 210         | 474.1      | 31.1             | 0.09         | 0.116  | 705 / 374 | 805 / 429 | 898 / 481 | 1.83          |
| 05/18/22    | 05/26/22      | 1.0y      |                 | 414 / 212         | 173.5      | 30.6             | 0.13         | 0.080  | 702 / 372 | 804 / 429 | 899 / 481 | 2.32          |
| 05/02/22    | 05/09/22      | 1.0y      | Hot oil filter  | 424 / 218         | 712.7      | 30.1             | 0.15         | 0.049  | 705 / 374 | 806 / 430 | 900 / 482 | 1.65          |
| 01/14/22    | 02/04/22      | 0.0y      | hot oil pump    | 417 / 214         | 142.4      | 30.6             | 0.06         | 0.017  | 703 / 373 | 803 / 429 | 897 / 481 | 1.83          |

Report ID: [02516486] (Generated: 10/26/2022 11:27:07) - Page 1 - Copyright 2022 Wearcheck Inc. All Rights Reserved.

| 08/01/22 | being very low at 0.09. Fluid is suitable for continued service. Resample in 12 months. Water contamination levels are marginally high. Water contamination levels are marginally high. Use contamination levels are marginally high.                                                                                                                       |
|----------|-------------------------------------------------------------------------------------------------------------------------------------------------------------------------------------------------------------------------------------------------------------------------------------------------------------------------------------------------------------|
| 05/18/22 | Sample results indicate that the fluid is in suitable condition for continued service. Resample in 12 months.                                                                                                                                                                                                                                               |
| 05/02/22 | Water was flagged again, ensure any ingress points are closed up. Is there any process locations that could allow water to enter the heating fluid? It would be best to boil off excess water to reduce the corrosion risk, vent the steam to ensure there are no unwanted boil overs. Resample in 6 months Water contamination levels are abnormally high. |
| 01/14/22 | Sample results indicate that the fluid is in suitable condition for continued service. Water content has been lowered successfully. Resample in 12 months                                                                                                                                                                                                   |
|          |                                                                                                                                                                                                                                                                                                                                                             |