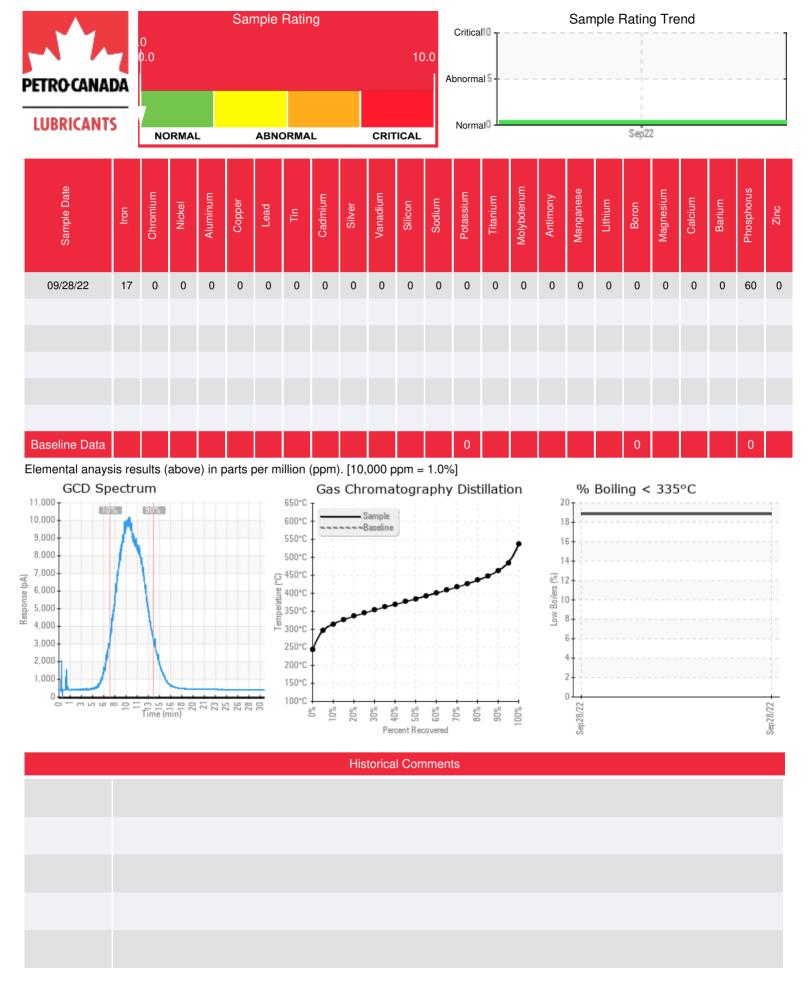

#### Sample Information

Lab No: 02519534 Analyst: Yvette Trzcinski Sample Date: 09/28/22 Received Date: 10/28/22 Completed: 11/08/22 Yvette Trzcinski

yvette.trzcinski@HFSinclair.com

Recommendation: This appears to be approximately 90% Paratherm NF and 10% Purity FG, and has been rated with those specifications - reviewing the distillation temperatures, the viscosity of the fluid, acid number, flash point and understanding this system was charged with paratherm NF and as fluid has been added the product added is Purity FG HTF - the fluid meets specifications for a mix of paratherm NF and Purity FG HTF and is acceptable for continued service resample in 6-12 months