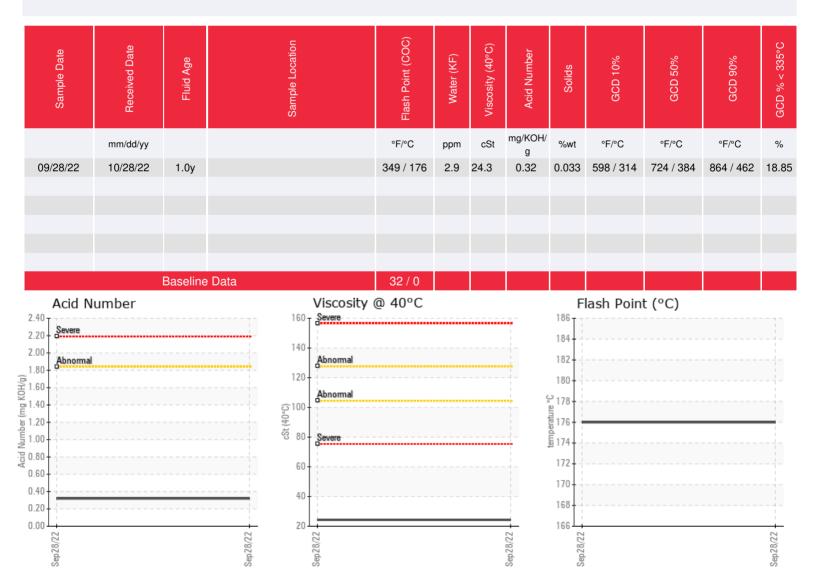

#### Sample Information

Lab No: 02519534 Analyst: Yvette Trzcinski Sample Date: 09/28/22 Received Date: 10/28/22 Completed: 11/08/22 Yvette Trzcinski

yvette.trzcinski@HFSinclair.com

Recommendation: This appears to be approximately 90% Paratherm NF and 10% Purity FG, and has been rated with those specifications - reviewing the distillation temperatures, the viscosity of the fluid, acid number, flash point and understanding this system was charged with paratherm NF and as fluid has been added the product added is Purity FG HTF - the fluid meets specifications for a mix of paratherm NF and Purity FG HTF and is acceptable for continued service resample in 6-12 months