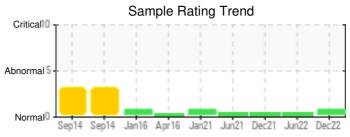

### Sample Information

Lab No: 02531589 Analyst: Clinton Buhler Sample Date: 12/27/22 Received Date: 01/05/23 Completed: 01/09/23

Clinton Buhler

Clinton.Buhler@HFSinclair.com

Recommendation: Sample results indicate that the fluid is in suitable condition for continued service. Ensure that blanket gas remains operational. Please re-sample after 12 more months of fluid service.

#### Comments:

Elemental analysis results (above) in parts per million (ppm). [10,000 ppm = 1.0%]

0

Baseline Data

| Historical Comments |                                                                                                                                                                                                                                                                                                                                                                                                                                |
|---------------------|--------------------------------------------------------------------------------------------------------------------------------------------------------------------------------------------------------------------------------------------------------------------------------------------------------------------------------------------------------------------------------------------------------------------------------|
| 06/01/22            | Sample results indicate that the fluid is in suitable condition for continued service. Please re-sample after 12 more months of fluid service.                                                                                                                                                                                                                                                                                 |
| 12/22/21            | Sample results indicate that the fluid is in suitable condition for continued service. Please re-sample in 12 months                                                                                                                                                                                                                                                                                                           |
| 06/11/21            | This fluid is in good condition and suitable for further use. Resample in 6 months.                                                                                                                                                                                                                                                                                                                                            |
| 01/22/21            | The fluid is in a good condition but slightly elevated viscosity at 40C combined with a high 90% GCD temperature indicates the onset of oxidation. Please ensure the blanket gas system is in good working order. Pentane Insoluble (solids) content is getting close the reportable limit of 0.5%. Please consider fluid filtration in the near future. Resample in 12 months. Pentane Insolubles levels are abnormally high. |
|                     |                                                                                                                                                                                                                                                                                                                                                                                                                                |