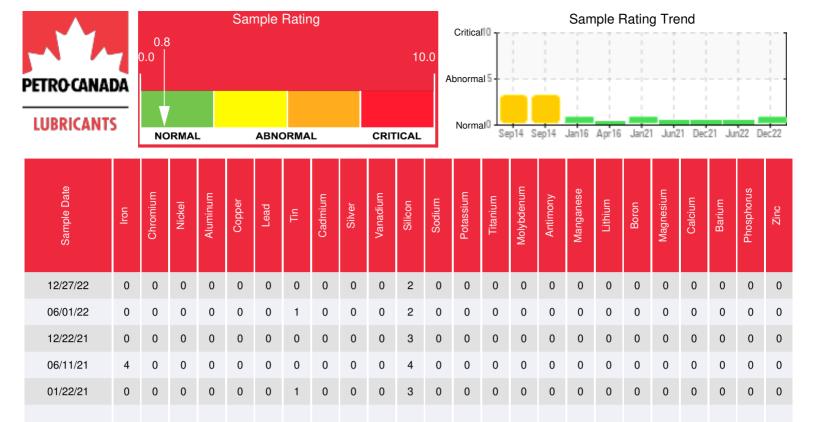

#### Comments:

Elemental analysis results (above) in parts per million (ppm). [10,000 ppm = 1.0%]

0

Baseline Data

| Historical Comments |                                                                                                                                                                                                                                                                                                                                                                                                                                |
|---------------------|--------------------------------------------------------------------------------------------------------------------------------------------------------------------------------------------------------------------------------------------------------------------------------------------------------------------------------------------------------------------------------------------------------------------------------|
| 06/01/22            | Sample results indicate that the fluid is in suitable condition for continued service. Please re-sample after 12 more months of fluid service.                                                                                                                                                                                                                                                                                 |
| 12/22/21            | Sample results indicate that the fluid is in suitable condition for continued service. Please re-sample in 12 months                                                                                                                                                                                                                                                                                                           |
| 06/11/21            | This fluid is in good condition and suitable for further use. Resample in 6 months.                                                                                                                                                                                                                                                                                                                                            |
| 01/22/21            | The fluid is in a good condition but slightly elevated viscosity at 40C combined with a high 90% GCD temperature indicates the onset of oxidation. Please ensure the blanket gas system is in good working order. Pentane Insoluble (solids) content is getting close the reportable limit of 0.5%. Please consider fluid filtration in the near future. Resample in 12 months. Pentane Insolubles levels are abnormally high. |
|                     |                                                                                                                                                                                                                                                                                                                                                                                                                                |