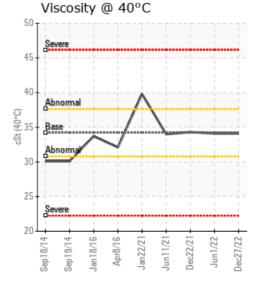

#### Comments:

Elemental analysis results (above) in parts per million (ppm). [10,000 ppm = 1.0%]

0

Baseline Data

| Historical Comments |                                                                                                                                                                                                                                                                                                                                                                                                                                |
|---------------------|--------------------------------------------------------------------------------------------------------------------------------------------------------------------------------------------------------------------------------------------------------------------------------------------------------------------------------------------------------------------------------------------------------------------------------|
| 06/01/22            | Sample results indicate that the fluid is in suitable condition for continued service. Please re-sample after 12 more months of fluid service.                                                                                                                                                                                                                                                                                 |
| 12/22/21            | Sample results indicate that the fluid is in suitable condition for continued service. Please re-sample in 12 months                                                                                                                                                                                                                                                                                                           |
| 06/11/21            | This fluid is in good condition and suitable for further use. Resample in 6 months.                                                                                                                                                                                                                                                                                                                                            |
| 01/22/21            | The fluid is in a good condition but slightly elevated viscosity at 40C combined with a high 90% GCD temperature indicates the onset of oxidation. Please ensure the blanket gas system is in good working order. Pentane Insoluble (solids) content is getting close the reportable limit of 0.5%. Please consider fluid filtration in the near future. Resample in 12 months. Pentane Insolubles levels are abnormally high. |
|                     |                                                                                                                                                                                                                                                                                                                                                                                                                                |