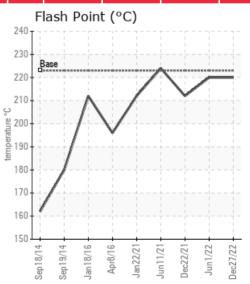

#### Comments:

Elemental analysis results (above) in parts per million (ppm). [10,000 ppm = 1.0%]

0

Baseline Data

| Historical Comments |                                                                                                                                                                                                                                                                                                                                                                                                                                |
|---------------------|--------------------------------------------------------------------------------------------------------------------------------------------------------------------------------------------------------------------------------------------------------------------------------------------------------------------------------------------------------------------------------------------------------------------------------|
| 06/01/22            | Sample results indicate that the fluid is in suitable condition for continued service. Please re-sample after 12 more months of fluid service.                                                                                                                                                                                                                                                                                 |
| 12/22/21            | Sample results indicate that the fluid is in suitable condition for continued service. Please re-sample in 12 months                                                                                                                                                                                                                                                                                                           |
| 06/11/21            | This fluid is in good condition and suitable for further use. Resample in 6 months.                                                                                                                                                                                                                                                                                                                                            |
| 01/22/21            | The fluid is in a good condition but slightly elevated viscosity at 40C combined with a high 90% GCD temperature indicates the onset of oxidation. Please ensure the blanket gas system is in good working order. Pentane Insoluble (solids) content is getting close the reportable limit of 0.5%. Please consider fluid filtration in the near future. Resample in 12 months. Pentane Insolubles levels are abnormally high. |
|                     |                                                                                                                                                                                                                                                                                                                                                                                                                                |