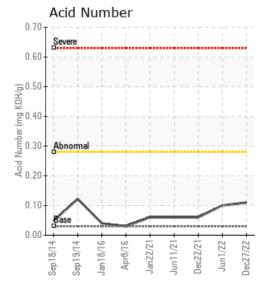

#### Comments:

Elemental analysis results (above) in parts per million (ppm). [10,000 ppm = 1.0%]

0

Baseline Data

| Historical Comments |                                                                                                                                                                                                                                                                                                                                                                                                                                |
|---------------------|--------------------------------------------------------------------------------------------------------------------------------------------------------------------------------------------------------------------------------------------------------------------------------------------------------------------------------------------------------------------------------------------------------------------------------|
| 06/01/22            | Sample results indicate that the fluid is in suitable condition for continued service. Please re-sample after 12 more months of fluid service.                                                                                                                                                                                                                                                                                 |
| 12/22/21            | Sample results indicate that the fluid is in suitable condition for continued service. Please re-sample in 12 months                                                                                                                                                                                                                                                                                                           |
| 06/11/21            | This fluid is in good condition and suitable for further use. Resample in 6 months.                                                                                                                                                                                                                                                                                                                                            |
| 01/22/21            | The fluid is in a good condition but slightly elevated viscosity at 40C combined with a high 90% GCD temperature indicates the onset of oxidation. Please ensure the blanket gas system is in good working order. Pentane Insoluble (solids) content is getting close the reportable limit of 0.5%. Please consider fluid filtration in the near future. Resample in 12 months. Pentane Insolubles levels are abnormally high. |
|                     |                                                                                                                                                                                                                                                                                                                                                                                                                                |