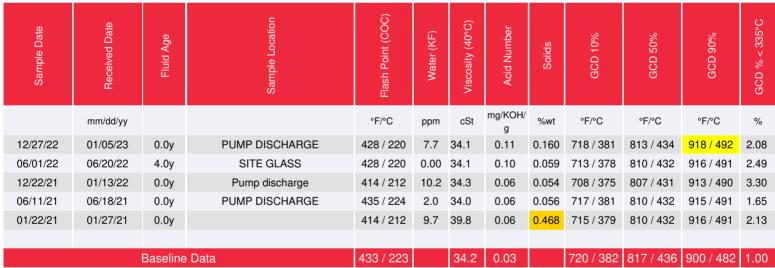

### Sample Information

Lab No: 02531589 Analyst: Clinton Buhler Sample Date: 12/27/22 Received Date: 01/05/23 Completed: 01/09/23

Clinton Buhler

Clinton.Buhler@HFSinclair.com

Recommendation: Sample results indicate that the fluid is in suitable condition for continued service. Ensure that blanket gas remains operational. Please re-sample after 12 more months of fluid service.

#### Comments:

Elemental analysis results (above) in parts per million (ppm). [10,000 ppm = 1.0%]

0

Baseline Data

| Historical Comments |                                                                                                                                                                                                                                                                                                                                                                                                                                |
|---------------------|--------------------------------------------------------------------------------------------------------------------------------------------------------------------------------------------------------------------------------------------------------------------------------------------------------------------------------------------------------------------------------------------------------------------------------|
| 06/01/22            | Sample results indicate that the fluid is in suitable condition for continued service. Please re-sample after 12 more months of fluid service.                                                                                                                                                                                                                                                                                 |
| 12/22/21            | Sample results indicate that the fluid is in suitable condition for continued service. Please re-sample in 12 months                                                                                                                                                                                                                                                                                                           |
| 06/11/21            | This fluid is in good condition and suitable for further use. Resample in 6 months.                                                                                                                                                                                                                                                                                                                                            |
| 01/22/21            | The fluid is in a good condition but slightly elevated viscosity at 40C combined with a high 90% GCD temperature indicates the onset of oxidation. Please ensure the blanket gas system is in good working order. Pentane Insoluble (solids) content is getting close the reportable limit of 0.5%. Please consider fluid filtration in the near future. Resample in 12 months. Pentane Insolubles levels are abnormally high. |
|                     |                                                                                                                                                                                                                                                                                                                                                                                                                                |