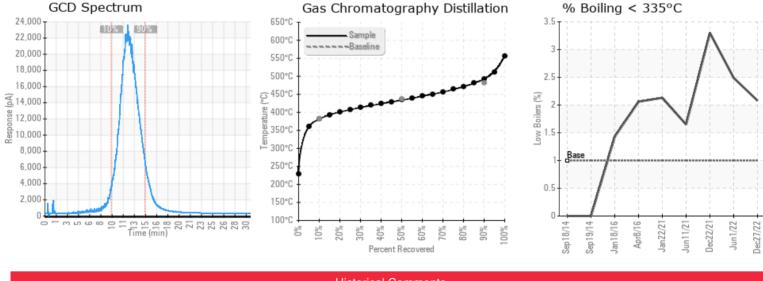

#### Comments:

Elemental analysis results (above) in parts per million (ppm). [10,000 ppm = 1.0%]

0

Baseline Data

| Historical Comments |                                                                                                                                                                                                                                                                                                                                                                                                                                |
|---------------------|--------------------------------------------------------------------------------------------------------------------------------------------------------------------------------------------------------------------------------------------------------------------------------------------------------------------------------------------------------------------------------------------------------------------------------|
| 06/01/22            | Sample results indicate that the fluid is in suitable condition for continued service. Please re-sample after 12 more months of fluid service.                                                                                                                                                                                                                                                                                 |
| 12/22/21            | Sample results indicate that the fluid is in suitable condition for continued service. Please re-sample in 12 months                                                                                                                                                                                                                                                                                                           |
| 06/11/21            | This fluid is in good condition and suitable for further use. Resample in 6 months.                                                                                                                                                                                                                                                                                                                                            |
| 01/22/21            | The fluid is in a good condition but slightly elevated viscosity at 40C combined with a high 90% GCD temperature indicates the onset of oxidation. Please ensure the blanket gas system is in good working order. Pentane Insoluble (solids) content is getting close the reportable limit of 0.5%. Please consider fluid filtration in the near future. Resample in 12 months. Pentane Insolubles levels are abnormally high. |
|                     |                                                                                                                                                                                                                                                                                                                                                                                                                                |