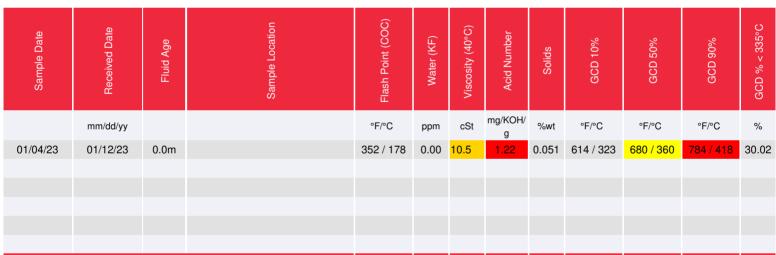

Recommendation: The oil is near the end of it's useful service life, recommend schedule an oil change. We recommend an early resample to monitor this condition. Diagnostician's Note: The high acid number, and GCD @ 90% indicates a high level of oxidation of the fluid. The high viscosity supports this and also causes lower heat transfer efficiency in the system. Changing the fluid will improve heat transfer efficiency and lower operating costs.

Comments: There is no indication of any contamination in the fluid. Acid Number (AN) is severely high. (GCD) 90% Distillation Point is severely high. Visc @ 40°C is abnormally high. (GCD) 50% Distillation Point is marginally high. The fluid viscosity is higher than normal.