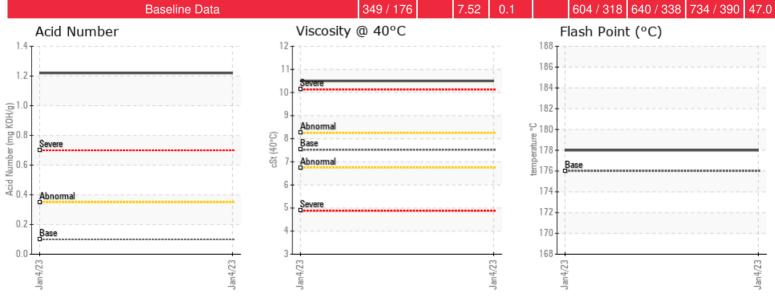

Recommendation: The oil is near the end of it's useful service life, recommend schedule an oil change. We recommend an early resample to monitor this condition. Diagnostician's Note: The high acid number, and GCD @ 90% indicates a high level of oxidation of the fluid. The high viscosity supports this and also causes lower heat transfer efficiency in the system. Changing the fluid will improve heat transfer efficiency and lower operating costs.

Comments: There is no indication of any contamination in the fluid. Acid Number (AN) is severely high. (GCD) 90% Distillation Point is severely high. Visc @ 40°C is abnormally high. (GCD) 50% Distillation Point is marginally high. The fluid viscosity is higher than normal.