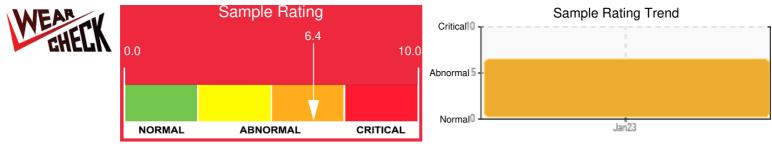

Recommendation: The oil is near the end of it's useful service life, recommend schedule an oil change. We recommend an early resample to monitor this condition. Diagnostician's Note: The high acid number, and GCD @ 90% indicates a high level of oxidation of the fluid. The high viscosity supports this and also causes lower heat transfer efficiency in the system. Changing the fluid will improve heat transfer efficiency and lower operating costs.

Comments: There is no indication of any contamination in the fluid. Acid Number (AN) is severely high. (GCD) 90% Distillation Point is severely high. Visc @ 40°C is abnormally high. (GCD) 50% Distillation Point is marginally high. The fluid viscosity is higher than normal.