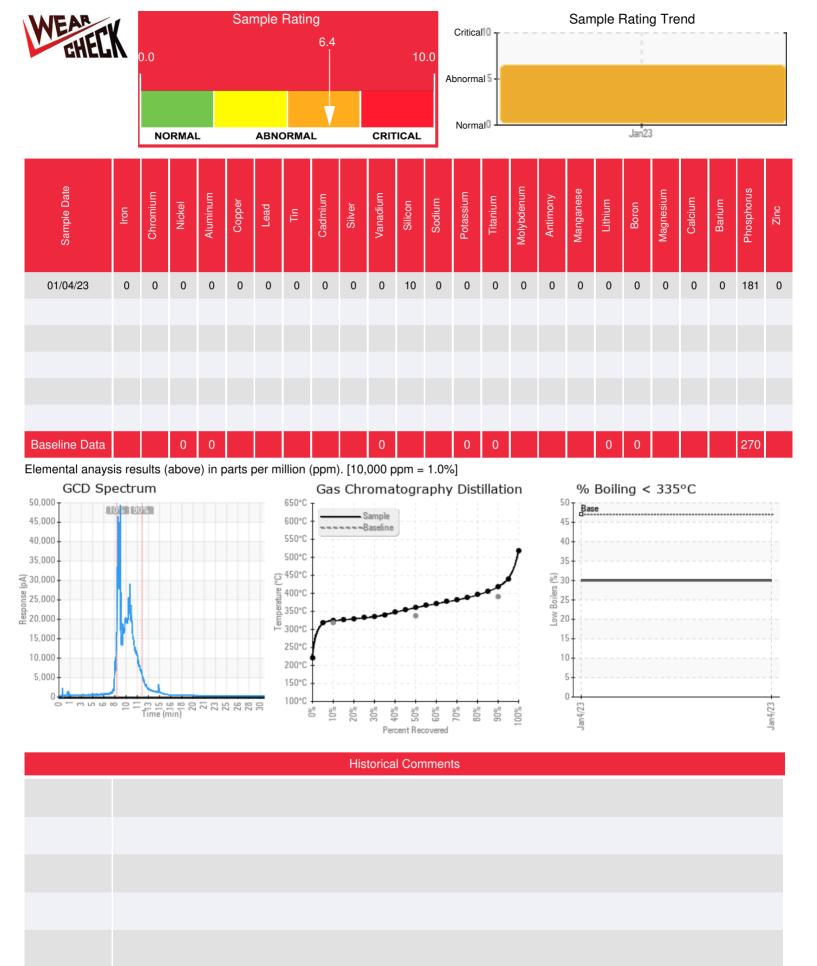

Recommendation: The oil is near the end of it's useful service life, recommend schedule an oil change. We recommend an early resample to monitor this condition. Diagnostician's Note: The high acid number, and GCD @ 90% indicates a high level of oxidation of the fluid. The high viscosity supports this and also causes lower heat transfer efficiency in the system. Changing the fluid will improve heat transfer efficiency and lower operating costs.

Comments: There is no indication of any contamination in the fluid. Acid Number (AN) is severely high. (GCD) 90% Distillation Point is severely high. Visc @ 40°C is abnormally high. (GCD) 50% Distillation Point is marginally high. The fluid viscosity is higher than normal.