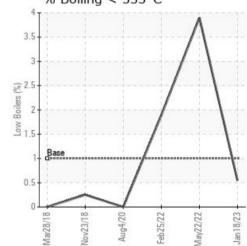

Comments:

| Sample Date | Received Date | Fluid Age | Sample Location   | Flash Point (COC) | Water (KF) | Viscosity (40°C) | Acid Number  | Solids | GCD 10%   | GCD 50%   | GCD 90%   | GCD % < 335°C |
|-------------|---------------|-----------|-------------------|-------------------|------------|------------------|--------------|--------|-----------|-----------|-----------|---------------|
|             | mm/dd/yy      |           |                   | °F/°C             | ppm        | cSt              | mg/KOH/<br>g | %wt    | °F/°C     | °F/°C     | °F/°C     | %             |
| 01/18/23    | 02/14/23      | 60.0y     |                   | 453 / 234         | 190.3      | 33.6             | 0.05         | 0.083  | 733 / 389 | 816 / 436 | 920 / 494 | 0.55          |
| 05/22/22    | 06/06/22      | 0.0y      |                   | 435 / 224         | 136.9      | 32.1             | 0.05         | 0.102  | 681 / 360 | 774 / 412 | 875 / 469 | 3.90          |
| 02/25/22    | 03/10/22      | 0.0y      | surge tank return | 406 / 208         | 152.0      | 32.8             | 0.11         | 0.294  | 720 / 382 | 812 / 434 | 915 / 491 | 1.89          |
| 08/04/20    | 08/07/20      | 36.0y     | SURGE DRUM        | 446 / 230         | 176.8      | 35.2             | 0.20         | 0.062  | 728 / 387 | 812 / 433 | 914 / 490 | 0.00          |
| 11/23/18    | 12/18/18      | 0.0y      |                   | 439 / 226         | 131.0      | 35.4             | 0.10         | 0.197  | 722 / 383 | 808 / 431 | 913 / 490 | 0.25          |
|             |               |           |                   |                   |            |                  |              |        |           |           |           |               |