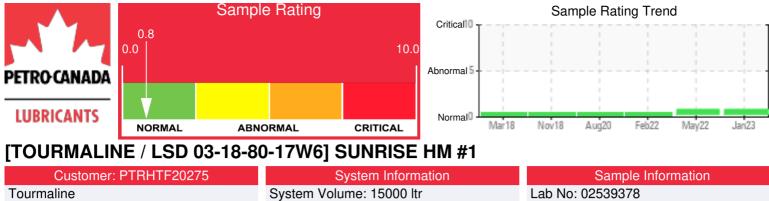

Lab No: 02539378 Analyst: Clinton Buhler Sample Date: 01/18/23 Received Date: 02/14/23 Completed: 02/21/23 Clinton Buhler Clinton.Buhler@HFSinclair.com

Recommendation: Sample results indicate that the heat transfer fluid is in suitable condition for continued service. Please resample in 12 months

Comments:

| Sample Date | Received Date | Fluid Age | Sample Location   | Flash Point (COC) | Water (KF) | Viscosity (40°C) | Acid Number  | Solids | GCD 10%   | GCD 50%   | GCD 90%   | GCD % < 335°C |
|-------------|---------------|-----------|-------------------|-------------------|------------|------------------|--------------|--------|-----------|-----------|-----------|---------------|
|             | mm/dd/yy      |           |                   | °F/°C             | ppm        | cSt              | mg/KOH/<br>g | %wt    | °F/°C     | °F/°C     | °F/°C     | %             |
| 01/18/23    | 02/14/23      | 60.0y     |                   | 453 / 234         | 190.3      | 33.6             | 0.05         | 0.083  | 733 / 389 | 816 / 436 | 920 / 494 | 0.55          |
| 05/22/22    | 06/06/22      | 0.0y      |                   | 435 / 224         | 136.9      | 32.1             | 0.05         | 0.102  | 681 / 360 | 774 / 412 | 875 / 469 | 3.90          |
| 02/25/22    | 03/10/22      | 0.0y      | surge tank return | 406 / 208         | 152.0      | 32.8             | 0.11         | 0.294  | 720 / 382 | 812 / 434 | 915 / 491 | 1.89          |
| 08/04/20    | 08/07/20      | 36.0y     | SURGE DRUM        | 446 / 230         | 176.8      | 35.2             | 0.20         | 0.062  | 728 / 387 | 812 / 433 | 914 / 490 | 0.00          |
| 11/23/18    | 12/18/18      | 0.0y      |                   | 439 / 226         | 131.0      | 35.4             | 0.10         | 0.197  | 722 / 383 | 808 / 431 | 913 / 490 | 0.25          |
|             |               |           |                   |                   |            |                  |              |        |           |           |           |               |