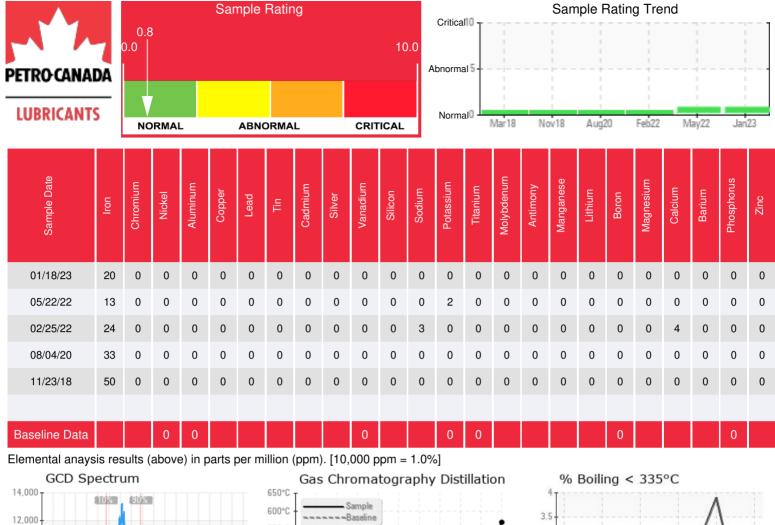

Comments:

| Sample Date | Received Date | Fluid Age | Sample Location   | Flash Point (COC) | Water (KF) | Viscosity (40°C) | Acid Number  | Solids | GCD 10%   | GCD 50%   | GCD 90%   | GCD % < 335°C |
|-------------|---------------|-----------|-------------------|-------------------|------------|------------------|--------------|--------|-----------|-----------|-----------|---------------|
|             | mm/dd/yy      |           |                   | °F/°C             | ppm        | cSt              | mg/KOH/<br>g | %wt    | °F/°C     | °F/°C     | °F/°C     | %             |
| 01/18/23    | 02/14/23      | 60.0y     |                   | 453 / 234         | 190.3      | 33.6             | 0.05         | 0.083  | 733 / 389 | 816 / 436 | 920 / 494 | 0.55          |
| 05/22/22    | 06/06/22      | 0.0y      |                   | 435 / 224         | 136.9      | 32.1             | 0.05         | 0.102  | 681 / 360 | 774 / 412 | 875 / 469 | 3.90          |
| 02/25/22    | 03/10/22      | 0.0y      | surge tank return | 406 / 208         | 152.0      | 32.8             | 0.11         | 0.294  | 720 / 382 | 812 / 434 | 915 / 491 | 1.89          |
| 08/04/20    | 08/07/20      | 36.0y     | SURGE DRUM        | 446 / 230         | 176.8      | 35.2             | 0.20         | 0.062  | 728 / 387 | 812 / 433 | 914 / 490 | 0.00          |
| 11/23/18    | 12/18/18      | 0.0y      |                   | 439 / 226         | 131.0      | 35.4             | 0.10         | 0.197  | 722 / 383 | 808 / 431 | 913 / 490 | 0.25          |
|             |               |           |                   |                   |            |                  |              |        |           |           |           |               |