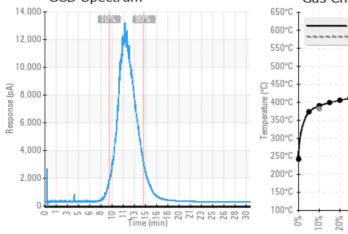

Comments:

| Sample Date | Received Date | Fluid Age | Sample Location   | Flash Point (COC) | Water (KF) | Viscosity (40°C) | Acid Number  | Solids | GCD 10%   | GCD 50%   | GCD 90%   | GCD % < 335°C |
|-------------|---------------|-----------|-------------------|-------------------|------------|------------------|--------------|--------|-----------|-----------|-----------|---------------|
|             | mm/dd/yy      |           |                   | °F/°C             | ppm        | cSt              | mg/KOH/<br>g | %wt    | °F/°C     | °F/°C     | °F/°C     | %             |
| 01/18/23    | 02/14/23      | 60.0y     |                   | 453 / 234         | 190.3      | 33.6             | 0.05         | 0.083  | 733 / 389 | 816 / 436 | 920 / 494 | 0.55          |
| 05/22/22    | 06/06/22      | 0.0y      |                   | 435 / 224         | 136.9      | 32.1             | 0.05         | 0.102  | 681 / 360 | 774 / 412 | 875 / 469 | 3.90          |
| 02/25/22    | 03/10/22      | 0.0y      | surge tank return | 406 / 208         | 152.0      | 32.8             | 0.11         | 0.294  | 720 / 382 | 812 / 434 | 915 / 491 | 1.89          |
| 08/04/20    | 08/07/20      | 36.0y     | SURGE DRUM        | 446 / 230         | 176.8      | 35.2             | 0.20         | 0.062  | 728 / 387 | 812 / 433 | 914 / 490 | 0.00          |
| 11/23/18    | 12/18/18      | 0.0y      |                   | 439 / 226         | 131.0      | 35.4             | 0.10         | 0.197  | 722 / 383 | 808 / 431 | 913 / 490 | 0.25          |
|             |               |           |                   |                   |            |                  |              |        |           |           |           |               |