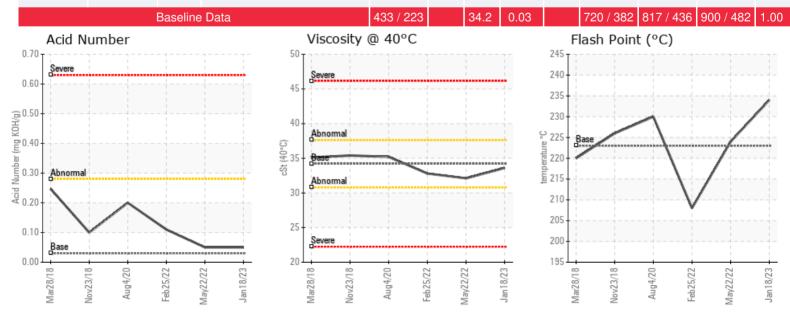

Comments:

| Sample Date | Received Date | Fluid Age | Sample Location   | Flash Point (COC) | Water (KF) | Viscosity (40°C) | Acid Number  | Solids | GCD 10%   | GCD 50%   | GCD 90%   | GCD % < 335°C |
|-------------|---------------|-----------|-------------------|-------------------|------------|------------------|--------------|--------|-----------|-----------|-----------|---------------|
|             | mm/dd/yy      |           |                   | °F/°C             | ppm        | cSt              | mg/KOH/<br>g | %wt    | °F/°C     | °F/°C     | °F/°C     | %             |
| 01/18/23    | 02/14/23      | 60.0y     |                   | 453 / 234         | 190.3      | 33.6             | 0.05         | 0.083  | 733 / 389 | 816 / 436 | 920 / 494 | 0.55          |
| 05/22/22    | 06/06/22      | 0.0y      |                   | 435 / 224         | 136.9      | 32.1             | 0.05         | 0.102  | 681 / 360 | 774 / 412 | 875 / 469 | 3.90          |
| 02/25/22    | 03/10/22      | 0.0y      | surge tank return | 406 / 208         | 152.0      | 32.8             | 0.11         | 0.294  | 720 / 382 | 812 / 434 | 915 / 491 | 1.89          |
| 08/04/20    | 08/07/20      | 36.0y     | SURGE DRUM        | 446 / 230         | 176.8      | 35.2             | 0.20         | 0.062  | 728 / 387 | 812 / 433 | 914 / 490 | 0.00          |
| 11/23/18    | 12/18/18      | 0.0y      |                   | 439 / 226         | 131.0      | 35.4             | 0.10         | 0.197  | 722 / 383 | 808 / 431 | 913 / 490 | 0.25          |
|             |               |           |                   |                   |            |                  |              |        |           |           |           |               |

## Historical Comments

Percent Recovered

30% 40% 50%

| 05/22/22 | Sample results indicate the fluid is in suitable condition for continued service. As part of sound heat transfer fluid maintenance, please perform regular venting of the expansion tank. Please ensure blanket gas is functional after venting. Please re-sample after 12 months. (GCD) 90% Distillation Point is marginally low. |
|----------|------------------------------------------------------------------------------------------------------------------------------------------------------------------------------------------------------------------------------------------------------------------------------------------------------------------------------------|
| 02/25/22 | Sample results indicate that the fluid is in suitable condition for continued service. Please re-sample in 12 months. Please always thoroughly flush sample valve and related piping before taking sample.                                                                                                                         |
| 08/04/20 | Sample results indicate that the heat transfer fluid is suitable for continued service. Please re-sample in 12 months                                                                                                                                                                                                              |
| 11/23/18 | The fluid is in good condition and suitable for further use. Fe and solids (PI) content have increased slightly. These have to be monitored via future samples.<br>Please re-sample in 6 months. (list oil service life on analysis request form)                                                                                  |
|          |                                                                                                                                                                                                                                                                                                                                    |