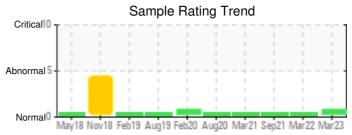

## Sample Information

Lab No: 02546510 Analyst: Lyle Dach Sample Date: 03/14/23 Received Date: 03/20/23 Completed: 03/24/23

Lyle Dach

lyle.dach@HFSinclair.com

Recommendation: Fluid looks to be in good condition and would be suitable for continued use. The 90% distillation point is slightly high, ensure blanket gas is functioning properly. Resample in 12 months.

Comments: (GCD) 90% Distillation Point is marginally high.

Elemental analysis results (above) in parts per million (ppm). [10,000 ppm = 1.0%]

| Historical Comments |                                                                                                                                                                                    |
|---------------------|------------------------------------------------------------------------------------------------------------------------------------------------------------------------------------|
| 03/11/22            | Sample results indicate that the fluid is in very good condition and is suitable for continued service. Resample in 12 months.                                                     |
| 09/08/21            | Sample appears to be in good condition, Total acid and flash point are good and GCD is in the normal range. Resample in 6 months.                                                  |
| 03/01/21            | This oil is in good condition and good for continued use. Insolubles are low, GCD is good, flash point is high, Acid Number is low and Viscosity is on spec. Resample in 6 months. |
| 08/27/20            | Sample results show that fluid is still good condition. GCD looks good, Pentane Insolubles are low and Flash Point is high. Resample in 6 months.                                  |
|                     |                                                                                                                                                                                    |