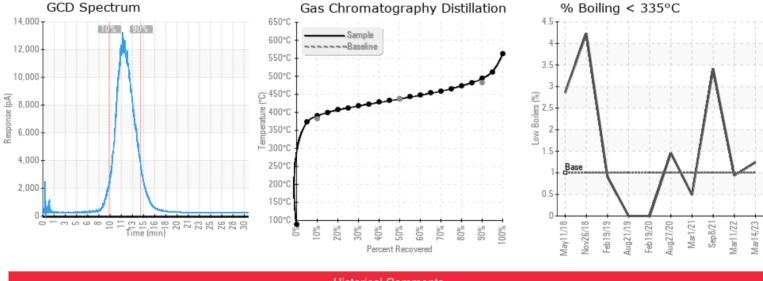

## Sample Information

Lab No: 02546510 Analyst: Lyle Dach Sample Date: 03/14/23 Received Date: 03/20/23 Completed: 03/24/23

Lyle Dach

lyle.dach@HFSinclair.com

Recommendation: Fluid looks to be in good condition and would be suitable for continued use. The 90% distillation point is slightly high, ensure blanket gas is functioning properly. Resample in 12 months.

Comments: (GCD) 90% Distillation Point is marginally high.

Elemental analysis results (above) in parts per million (ppm). [10,000 ppm = 1.0%]

| Historical Comments |                                                                                                                                                                                    |
|---------------------|------------------------------------------------------------------------------------------------------------------------------------------------------------------------------------|
| 03/11/22            | Sample results indicate that the fluid is in very good condition and is suitable for continued service. Resample in 12 months.                                                     |
| 09/08/21            | Sample appears to be in good condition, Total acid and flash point are good and GCD is in the normal range. Resample in 6 months.                                                  |
| 03/01/21            | This oil is in good condition and good for continued use. Insolubles are low, GCD is good, flash point is high, Acid Number is low and Viscosity is on spec. Resample in 6 months. |
| 08/27/20            | Sample results show that fluid is still good condition. GCD looks good, Pentane Insolubles are low and Flash Point is high. Resample in 6 months.                                  |
|                     |                                                                                                                                                                                    |