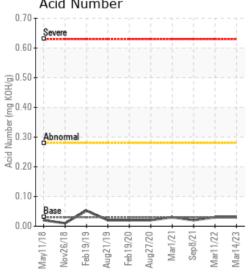

Comments: (GCD) 90% Distillation Point is marginally high.

Elemental analysis results (above) in parts per million (ppm). [10,000 ppm = 1.0%]

| Historical Comments |                                                                                                                                                                                    |
|---------------------|------------------------------------------------------------------------------------------------------------------------------------------------------------------------------------|
| 03/11/22            | Sample results indicate that the fluid is in very good condition and is suitable for continued service. Resample in 12 months.                                                     |
| 09/08/21            | Sample appears to be in good condition, Total acid and flash point are good and GCD is in the normal range. Resample in 6 months.                                                  |
| 03/01/21            | This oil is in good condition and good for continued use. Insolubles are low, GCD is good, flash point is high, Acid Number is low and Viscosity is on spec. Resample in 6 months. |
| 08/27/20            | Sample results show that fluid is still good condition. GCD looks good, Pentane Insolubles are low and Flash Point is high. Resample in 6 months.                                  |
|                     |                                                                                                                                                                                    |