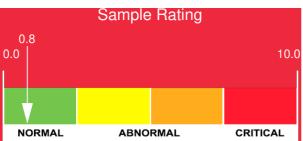

## Sample Information

Lab No: 02546510 Analyst: Lyle Dach Sample Date: 03/14/23 Received Date: 03/20/23 Completed: 03/24/23

Lyle Dach

lyle.dach@HFSinclair.com

Recommendation: Fluid looks to be in good condition and would be suitable for continued use. The 90% distillation point is slightly high, ensure blanket gas is functioning properly. Resample in 12 months.