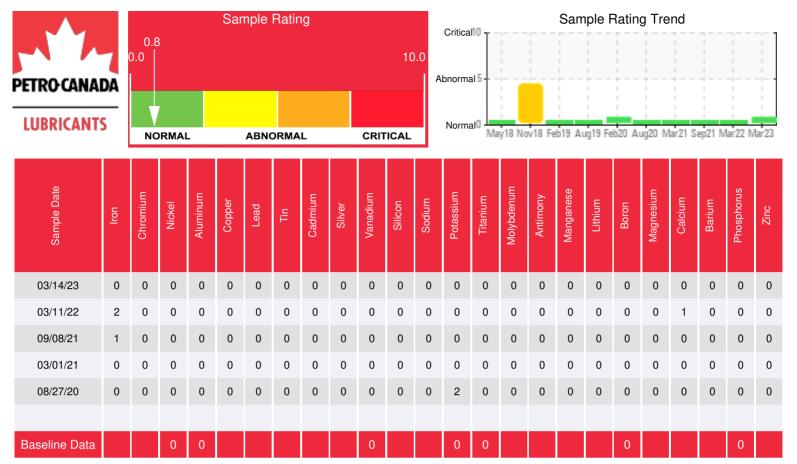

Comments: (GCD) 90% Distillation Point is marginally high.

Elemental analysis results (above) in parts per million (ppm). [10,000 ppm = 1.0%]

| Historical Comments |                                                                                                                                                                                    |
|---------------------|------------------------------------------------------------------------------------------------------------------------------------------------------------------------------------|
| 03/11/22            | Sample results indicate that the fluid is in very good condition and is suitable for continued service. Resample in 12 months.                                                     |
| 09/08/21            | Sample appears to be in good condition, Total acid and flash point are good and GCD is in the normal range. Resample in 6 months.                                                  |
| 03/01/21            | This oil is in good condition and good for continued use. Insolubles are low, GCD is good, flash point is high, Acid Number is low and Viscosity is on spec. Resample in 6 months. |
| 08/27/20            | Sample results show that fluid is still good condition. GCD looks good, Pentane Insolubles are low and Flash Point is high. Resample in 6 months.                                  |
|                     |                                                                                                                                                                                    |