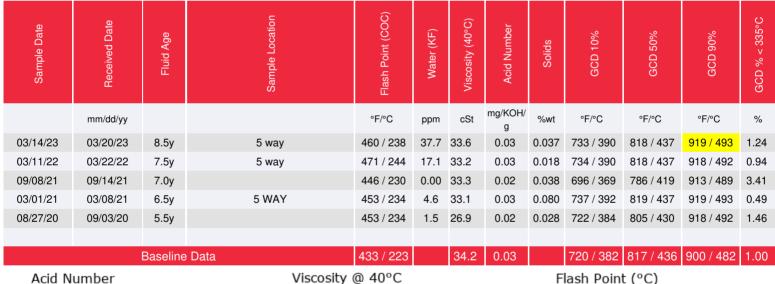

## Sample Information

Lab No: 02546510 Analyst: Lyle Dach Sample Date: 03/14/23 Received Date: 03/20/23 Completed: 03/24/23

Lyle Dach

lyle.dach@HFSinclair.com

Recommendation: Fluid looks to be in good condition and would be suitable for continued use. The 90% distillation point is slightly high, ensure blanket gas is functioning properly. Resample in 12 months.

Comments: (GCD) 90% Distillation Point is marginally high.

Elemental analysis results (above) in parts per million (ppm). [10,000 ppm = 1.0%]

| Historical Comments |                                                                                                                                                                                    |
|---------------------|------------------------------------------------------------------------------------------------------------------------------------------------------------------------------------|
| 03/11/22            | Sample results indicate that the fluid is in very good condition and is suitable for continued service. Resample in 12 months.                                                     |
| 09/08/21            | Sample appears to be in good condition, Total acid and flash point are good and GCD is in the normal range. Resample in 6 months.                                                  |
| 03/01/21            | This oil is in good condition and good for continued use. Insolubles are low, GCD is good, flash point is high, Acid Number is low and Viscosity is on spec. Resample in 6 months. |
| 08/27/20            | Sample results show that fluid is still good condition. GCD looks good, Pentane Insolubles are low and Flash Point is high. Resample in 6 months.                                  |
|                     |                                                                                                                                                                                    |