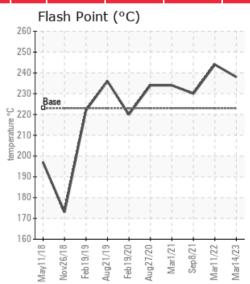

Comments: (GCD) 90% Distillation Point is marginally high.

Elemental analysis results (above) in parts per million (ppm). [10,000 ppm = 1.0%]

| Historical Comments |                                                                                                                                                                                    |
|---------------------|------------------------------------------------------------------------------------------------------------------------------------------------------------------------------------|
| 03/11/22            | Sample results indicate that the fluid is in very good condition and is suitable for continued service. Resample in 12 months.                                                     |
| 09/08/21            | Sample appears to be in good condition, Total acid and flash point are good and GCD is in the normal range. Resample in 6 months.                                                  |
| 03/01/21            | This oil is in good condition and good for continued use. Insolubles are low, GCD is good, flash point is high, Acid Number is low and Viscosity is on spec. Resample in 6 months. |
| 08/27/20            | Sample results show that fluid is still good condition. GCD looks good, Pentane Insolubles are low and Flash Point is high. Resample in 6 months.                                  |
|                     |                                                                                                                                                                                    |