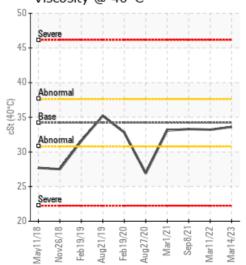

## Sample Information

Lab No: 02546510 Analyst: Lyle Dach Sample Date: 03/14/23 Received Date: 03/20/23 Completed: 03/24/23

Lyle Dach

lyle.dach@HFSinclair.com

Recommendation: Fluid looks to be in good condition and would be suitable for continued use. The 90% distillation point is slightly high, ensure blanket gas is functioning properly. Resample in 12 months.