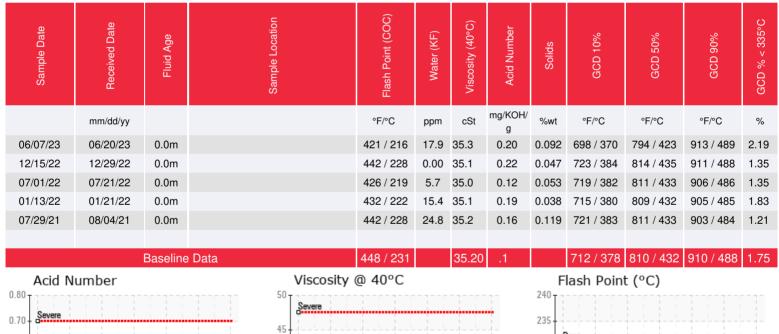

## Sample Information

Lab No: 02565176 Analyst: Jake Finn Sample Date: 06/07/23 Received Date: 06/20/23

Jake Finn

jake.finn@HFSinclair.com

Completed: 06/28/23

Recommendation: Overall test results for this sample look very good and indicate no signs of component wear, contamination or fluid degradation are

Comments: N/A

Elemental analysis results (above) in parts per million (ppm). [10,000 ppm = 1.0%]

| Historical Comments |                                                                                                                                                                                                                                           |
|---------------------|-------------------------------------------------------------------------------------------------------------------------------------------------------------------------------------------------------------------------------------------|
| 12/15/22            | Sample does not show any signs of wear metals, contamination or fluid degradation, indicating the fluid is in great condition and suitable for continued use. Please submit a sample for testing in 12 months.N/A                         |
| 07/01/22            | Sample indicates no signs of wear, contamination or fluid degradation. This fluid is suitable for continued use, please resample and submit for testing in 12 months.N/A                                                                  |
| 01/13/22            | Sample indicates no signs of wear, contamination or fluid degradation. This fluid is suitable for continued use, please resample and submit for testing in 12 months.N/A                                                                  |
| 07/29/21            | This sample is in excellent condition and indicates the system fluid is suitable for continued use. Please resubmit for testing in one year. When submitting future fluid samples, please also include the fluid age and sample location. |
|                     |                                                                                                                                                                                                                                           |