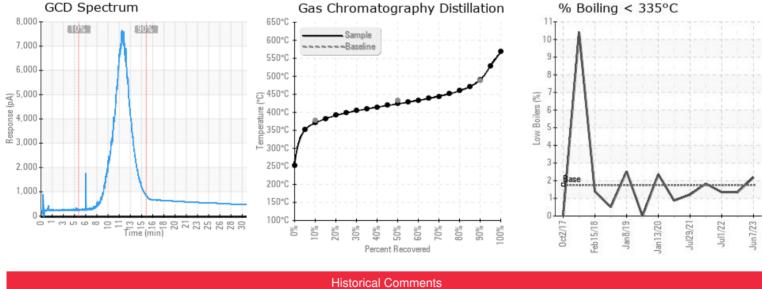

Comments: N/A

Elemental analysis results (above) in parts per million (ppm). [10,000 ppm = 1.0%]

| Historical Comments |                                                                                                                                                                                                                                           |
|---------------------|-------------------------------------------------------------------------------------------------------------------------------------------------------------------------------------------------------------------------------------------|
| 12/15/22            | Sample does not show any signs of wear metals, contamination or fluid degradation, indicating the fluid is in great condition and suitable for continued use. Please submit a sample for testing in 12 months.N/A                         |
| 07/01/22            | Sample indicates no signs of wear, contamination or fluid degradation. This fluid is suitable for continued use, please resample and submit for testing in 12 months.N/A                                                                  |
| 01/13/22            | Sample indicates no signs of wear, contamination or fluid degradation. This fluid is suitable for continued use, please resample and submit for testing in 12 months.N/A                                                                  |
| 07/29/21            | This sample is in excellent condition and indicates the system fluid is suitable for continued use. Please resubmit for testing in one year. When submitting future fluid samples, please also include the fluid age and sample location. |
|                     |                                                                                                                                                                                                                                           |