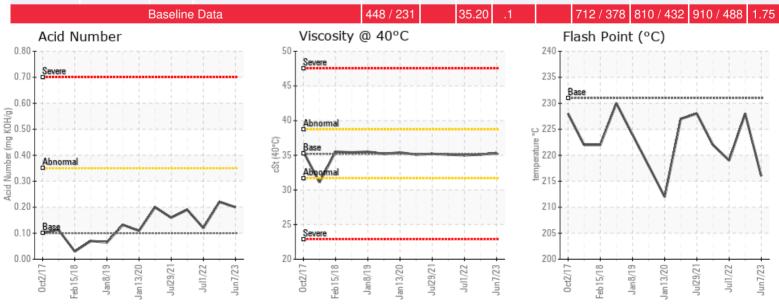

## Sample Information

Lab No: 02565176 Analyst: Jake Finn Sample Date: 06/07/23 Received Date: 06/20/23

Jake Finn

jake.finn@HFSinclair.com

Completed: 06/28/23

Recommendation: Overall test results for this sample look very good and indicate no signs of component wear, contamination or fluid degradation are

Comments: N/A

Elemental analysis results (above) in parts per million (ppm). [10,000 ppm = 1.0%]

| Historical Comments |                                                                                                                                                                                                                                           |
|---------------------|-------------------------------------------------------------------------------------------------------------------------------------------------------------------------------------------------------------------------------------------|
| 12/15/22            | Sample does not show any signs of wear metals, contamination or fluid degradation, indicating the fluid is in great condition and suitable for continued use. Please submit a sample for testing in 12 months.N/A                         |
| 07/01/22            | Sample indicates no signs of wear, contamination or fluid degradation. This fluid is suitable for continued use, please resample and submit for testing in 12 months.N/A                                                                  |
| 01/13/22            | Sample indicates no signs of wear, contamination or fluid degradation. This fluid is suitable for continued use, please resample and submit for testing in 12 months.N/A                                                                  |
| 07/29/21            | This sample is in excellent condition and indicates the system fluid is suitable for continued use. Please resubmit for testing in one year. When submitting future fluid samples, please also include the fluid age and sample location. |
|                     |                                                                                                                                                                                                                                           |