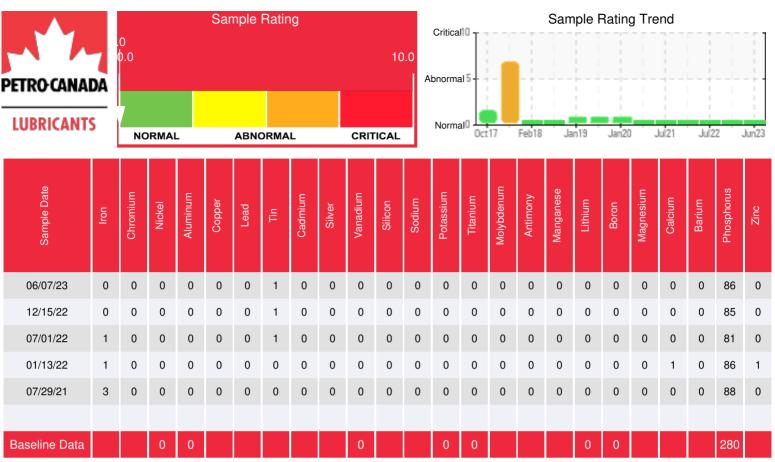

## Sample Information

Lab No: 02565176 Analyst: Jake Finn Sample Date: 06/07/23 Received Date: 06/20/23

Jake Finn

jake.finn@HFSinclair.com

Completed: 06/28/23

Recommendation: Overall test results for this sample look very good and indicate no signs of component wear, contamination or fluid degradation are

Comments: N/A

Elemental analysis results (above) in parts per million (ppm). [10,000 ppm = 1.0%]

| Historical Comments |                                                                                                                                                                                                                                           |
|---------------------|-------------------------------------------------------------------------------------------------------------------------------------------------------------------------------------------------------------------------------------------|
| 12/15/22            | Sample does not show any signs of wear metals, contamination or fluid degradation, indicating the fluid is in great condition and suitable for continued use. Please submit a sample for testing in 12 months.N/A                         |
| 07/01/22            | Sample indicates no signs of wear, contamination or fluid degradation. This fluid is suitable for continued use, please resample and submit for testing in 12 months.N/A                                                                  |
| 01/13/22            | Sample indicates no signs of wear, contamination or fluid degradation. This fluid is suitable for continued use, please resample and submit for testing in 12 months.N/A                                                                  |
| 07/29/21            | This sample is in excellent condition and indicates the system fluid is suitable for continued use. Please resubmit for testing in one year. When submitting future fluid samples, please also include the fluid age and sample location. |
|                     |                                                                                                                                                                                                                                           |