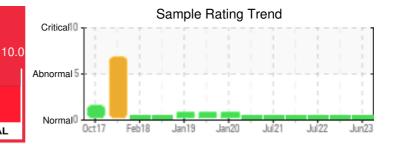

## Sample Information

Lab No: 02565176 Analyst: Jake Finn Sample Date: 06/07/23 Received Date: 06/20/23

Jake Finn

jake.finn@HFSinclair.com

Completed: 06/28/23

Recommendation: Overall test results for this sample look very good and indicate no signs of component wear, contamination or fluid degradation are

Comments: N/A

Elemental analysis results (above) in parts per million (ppm). [10,000 ppm = 1.0%]

| Historical Comments |                                                                                                                                                                                                                                           |
|---------------------|-------------------------------------------------------------------------------------------------------------------------------------------------------------------------------------------------------------------------------------------|
| 12/15/22            | Sample does not show any signs of wear metals, contamination or fluid degradation, indicating the fluid is in great condition and suitable for continued use. Please submit a sample for testing in 12 months.N/A                         |
| 07/01/22            | Sample indicates no signs of wear, contamination or fluid degradation. This fluid is suitable for continued use, please resample and submit for testing in 12 months.N/A                                                                  |
| 01/13/22            | Sample indicates no signs of wear, contamination or fluid degradation. This fluid is suitable for continued use, please resample and submit for testing in 12 months.N/A                                                                  |
| 07/29/21            | This sample is in excellent condition and indicates the system fluid is suitable for continued use. Please resubmit for testing in one year. When submitting future fluid samples, please also include the fluid age and sample location. |
|                     |                                                                                                                                                                                                                                           |