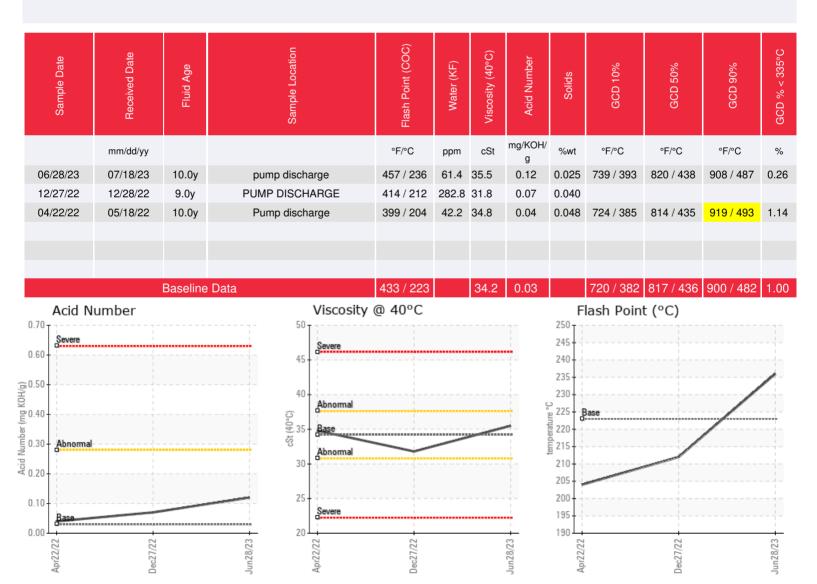

### Sample Information

Lab No: 02570786 Analyst: Clinton Buhler Sample Date: 06/28/23 Received Date: 07/18/23 Completed: 07/21/23

Clinton Buhler

Clinton.Buhler@HFSinclair.com

Recommendation: Sample results indicate that the fluid is in suitable condition for continued service. Please ensure that blanket gas is operational and re-sample in 12 months.

#### Comments:

Report ID: [02570786] (Generated: 07/21/2023 13:38:09) - Page 1 - Copyright 2023 Wearcheck Inc. All Rights Reserved.

| Historical Comments |                                                                                                                                                                                                                                                 |
|---------------------|-------------------------------------------------------------------------------------------------------------------------------------------------------------------------------------------------------------------------------------------------|
| 12/27/22            | Unable to run GCD testing due to excessive water content of 5% free water. Please re-sample after a thorough purge of the sample valve and related tubing. Please ensure sample is drawn hot from pump discharge and not from a low lying area. |
| 04/22/22            | Sample Results indicate the fluid is in suitable condition for continued service. Please re-sample in 12 months (GCD) 90% Distillation Point is marginally high.                                                                                |
|                     |                                                                                                                                                                                                                                                 |
|                     |                                                                                                                                                                                                                                                 |
|                     |                                                                                                                                                                                                                                                 |