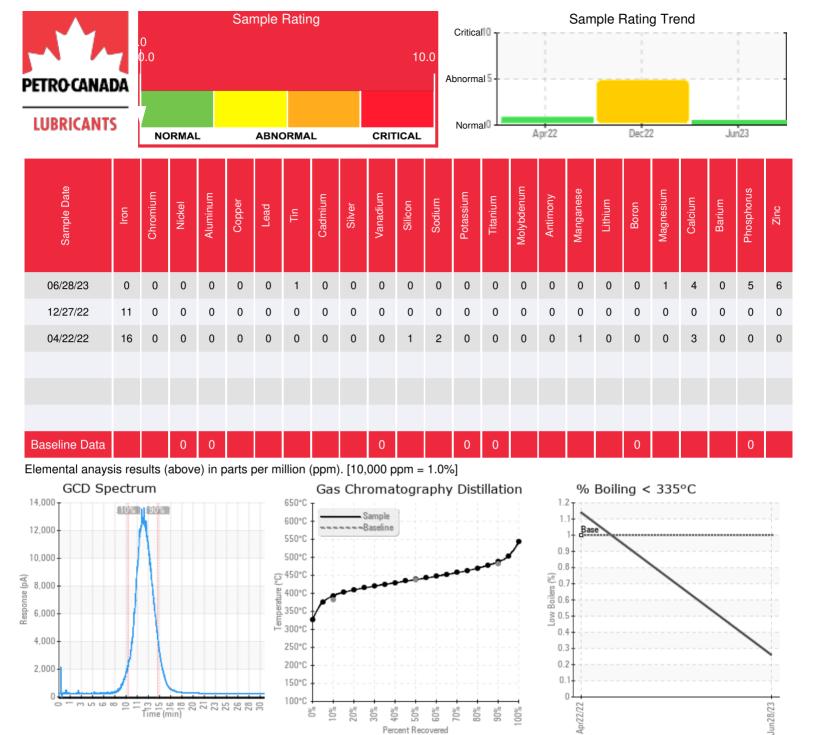

#### Comments:

Report ID: [02570786] (Generated: 07/21/2023 13:38:09) - Page 1 - Copyright 2023 Wearcheck Inc. All Rights Reserved.

| Historical Comments |                                                                                                                                                                                                                                                 |
|---------------------|-------------------------------------------------------------------------------------------------------------------------------------------------------------------------------------------------------------------------------------------------|
| 12/27/22            | Unable to run GCD testing due to excessive water content of 5% free water. Please re-sample after a thorough purge of the sample valve and related tubing. Please ensure sample is drawn hot from pump discharge and not from a low lying area. |
| 04/22/22            | Sample Results indicate the fluid is in suitable condition for continued service. Please re-sample in 12 months (GCD) 90% Distillation Point is marginally high.                                                                                |
|                     |                                                                                                                                                                                                                                                 |
|                     |                                                                                                                                                                                                                                                 |
|                     |                                                                                                                                                                                                                                                 |

50% Percent Recovered

Petro-Canada makes no representation or warranty of any kind, either express or implied, as to the accuracy or completeness of the analysis and assumes no responsibility and shall have no liability whatsoever with respect to such analysis, or a party's use of it. Petro-Canada is a division of HollyFrontier Corporation.