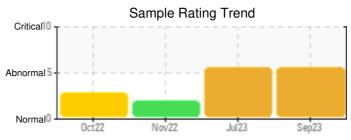

## Sample Information

Lab No: 02582354

Analyst: Bill Quesnel CLS, OMA II, MLA-

III,LLA-I

Sample Date: 09/03/23 Received Date: 09/13/23 Completed: 09/18/23

Bill Quesnel CLS, OMA II, MLA-III, LLA-I

Recommendation: We recommend that you vent the expansion tank to remove low boilers which assists in restoring the flash point of the fluid. We recommend an early resample to monitor this condition.

Comments: COC Flash Point is severely low. Visc @ 40°C is abnormally low. (GCD) 90% Distillation Point is marginally high.

Report ID: [02582354] (Generated: 10/11/2023 12:29:56) - Page 1 - Copyright 2023 Wearcheck Inc. All Rights Reserved.

The flash point has recovered significantly. We recommend that you continue to vent the expansion tank to remove low boilers every month. We recommend an early resample to continue to monitor this condition. (GCD) 90% Distillation Point is abnormally high. Visc @ 40°C is abnormally low. COC Flash Point is marginally low.

We recommend that you vent the expansion tank to remove low boilers which assists in restoring the flash point of the fluid. We recommend an early resample to monitor this condition. COC Flash Point is severely low. Visc @ 40°C is abnormally low. (GCD) 90% Distillation Point is marginally high.