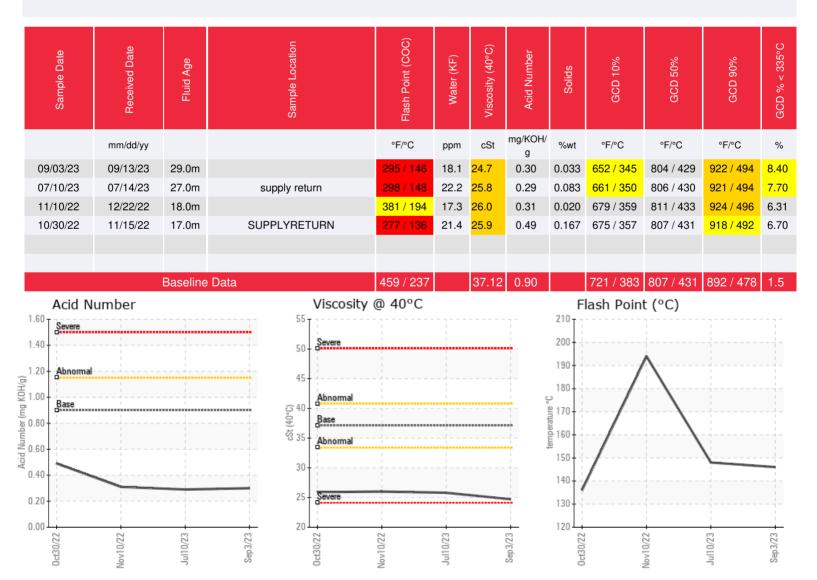

## Sample Information

Lab No: 02582354

Analyst: Bill Quesnel CLS, OMA II, MLA-

III,LLA-I

Sample Date: 09/03/23 Received Date: 09/13/23 Completed: 09/18/23

Bill Quesnel CLS, OMA II, MLA-III, LLA-I

Recommendation: We recommend that you vent the expansion tank to remove low boilers which assists in restoring the flash point of the fluid. We recommend an early resample to monitor this condition.

Comments: COC Flash Point is severely low. Visc @ 40°C is abnormally low. (GCD) 90% Distillation Point is marginally high.

Report ID: [02582354] (Generated: 10/11/2023 12:29:56) - Page 1 - Copyright 2023 Wearcheck Inc. All Rights Reserved.