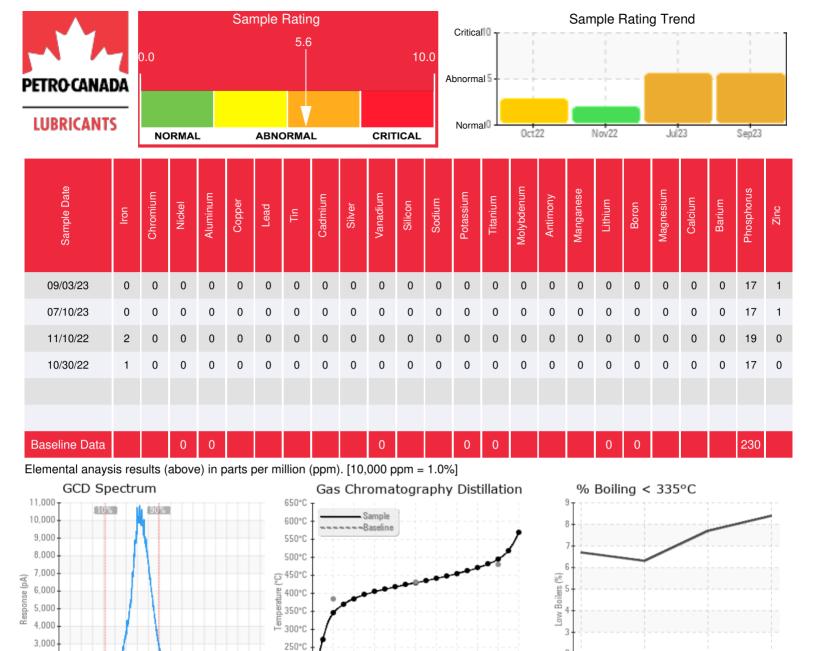

Comments: COC Flash Point is severely low. Visc @ 40°C is abnormally low. (GCD) 90% Distillation Point is marginally high.

Report ID: [02582354] (Generated: 10/11/2023 12:29:56) - Page 1 - Copyright 2023 Wearcheck Inc. All Rights Reserved.