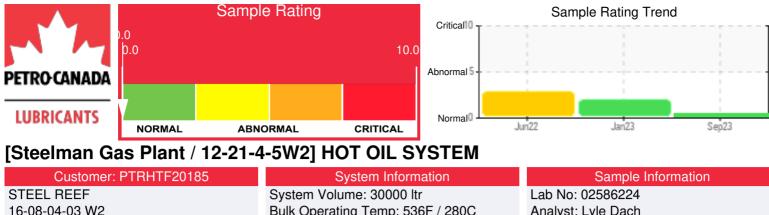

System Volume: 30000 ltrLakBulk Operating Temp: 536F / 280CAnaHeating Source:SaiBlanket:ReaFluid: PETRO CANADA PETRO-THERMConMake:Lyke

Analyst: Lyle Dach Sample Date: 09/20/23 Received Date: 10/02/23 Completed: 10/04/23 Lyle Dach lyle.dach@HFSinclair.com

Recommendation: Fluids condition has improved since last sample, if venting was done it has improved the GCD % and the viscosity has also increased getting closer to Petro Therm's expected viscosity. Overall the fluids condition is suitable for continued use, continued venting could still improve the GCD % and viscosity. Resample in 12 months.

Comments:

| Sample Date | Received Date | Fluid Age | Sample Location | Flash Point (COC) | Water (KF) | Viscosity (40°C) | Acid Number  | Solids | GCD 10%   | GCD 50%   | GCD 90%   | GCD % < 335°C |
|-------------|---------------|-----------|-----------------|-------------------|------------|------------------|--------------|--------|-----------|-----------|-----------|---------------|
|             | mm/dd/yy      |           |                 | °F/°C             | ppm        | cSt              | mg/KOH/<br>g | %wt    | °F/°C     | °F/°C     | °F/°C     | %             |
| 09/20/23    | 10/02/23      | 1.5y      |                 | 442 / 228         | 9.6        | 30.9             | 0.05         | 0.021  | 721 / 383 | 813 / 434 | 906 / 486 | 2.75          |
| 01/26/23    | 01/31/23      | 8.0y      |                 | 399 / 204         | 18.1       | 27.4             | 0.06         | 0.029  | 666 / 352 | 806 / 430 | 902 / 483 | 8.04          |
| 06/17/22    | 06/27/22      | 0.1y      | pump discharge  | 378 / 192         | 23.8       | 27.5             | 0.02         | 0.033  | 678 / 359 | 807 / 431 | 902 / 484 | 7.34          |
|             |               |           |                 |                   |            |                  |              |        |           |           |           |               |
|             |               |           |                 |                   |            |                  |              |        |           |           |           |               |
|             |               |           |                 |                   |            |                  |              |        |           |           |           |               |