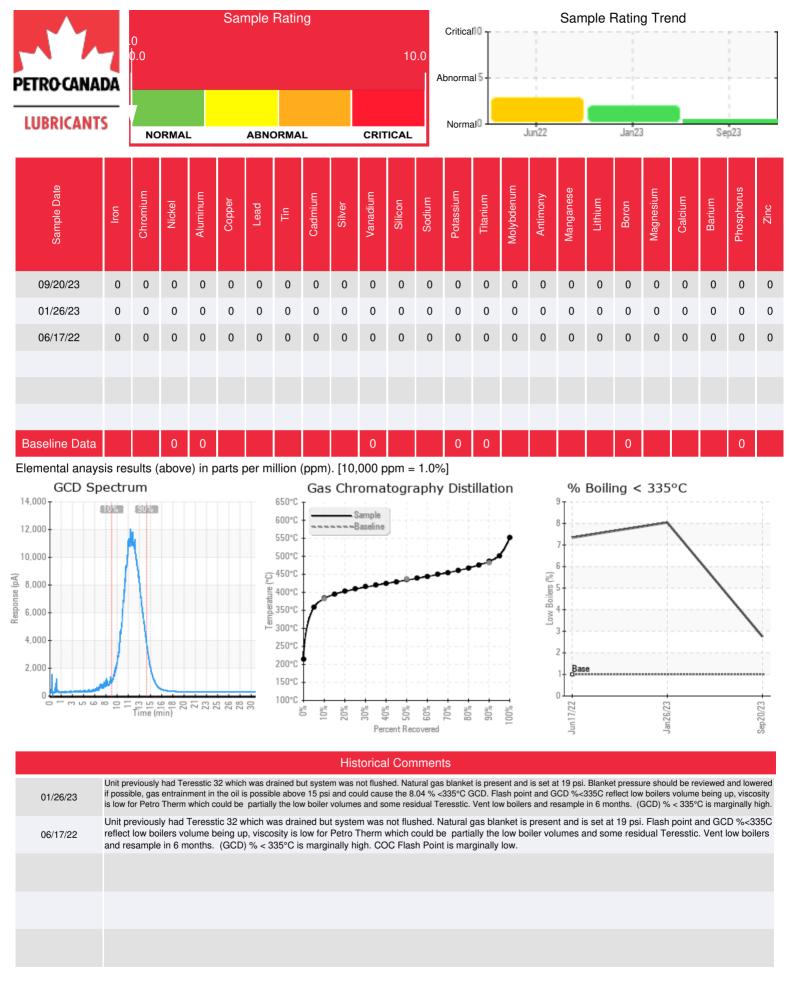

Recommendation: Fluids condition has improved since last sample, if venting was done it has improved the GCD % and the viscosity has also increased getting closer to Petro Therm's expected viscosity. Overall the fluids condition is suitable for continued use, continued venting could still improve the GCD % and viscosity. Resample in 12 months.

Comments:

| Sample Date | Received Date | Fluid Age | Sample Location | Flash Point (COC) | Water (KF) | Viscosity (40°C) | Acid Number  | Solids | GCD 10%   | GCD 50%   | GCD 90%   | GCD % < 335°C |
|-------------|---------------|-----------|-----------------|-------------------|------------|------------------|--------------|--------|-----------|-----------|-----------|---------------|
|             | mm/dd/yy      |           |                 | °F/°C             | ppm        | cSt              | mg/KOH/<br>g | %wt    | °F/°C     | °F/°C     | °F/°C     | %             |
| 09/20/23    | 10/02/23      | 1.5y      |                 | 442 / 228         | 9.6        | 30.9             | 0.05         | 0.021  | 721 / 383 | 813 / 434 | 906 / 486 | 2.75          |
| 01/26/23    | 01/31/23      | 8.0y      |                 | 399 / 204         | 18.1       | 27.4             | 0.06         | 0.029  | 666 / 352 | 806 / 430 | 902 / 483 | 8.04          |
| 06/17/22    | 06/27/22      | 0.1y      | pump discharge  | 378 / 192         | 23.8       | 27.5             | 0.02         | 0.033  | 678 / 359 | 807 / 431 | 902 / 484 | 7.34          |
|             |               |           |                 |                   |            |                  |              |        |           |           |           |               |
|             |               |           |                 |                   |            |                  |              |        |           |           |           |               |
|             |               |           |                 |                   |            |                  |              |        |           |           |           |               |