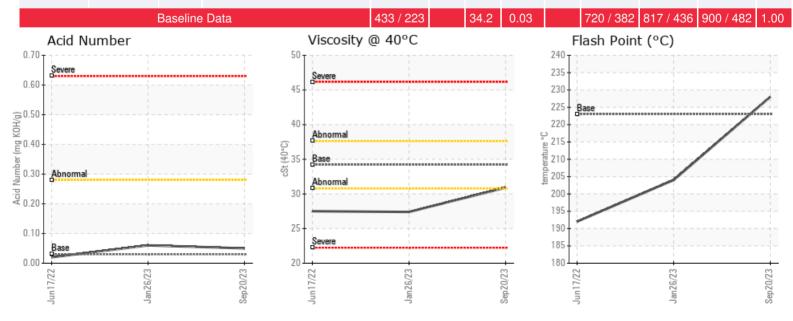

Recommendation: Fluids condition has improved since last sample, if venting was done it has improved the GCD % and the viscosity has also increased getting closer to Petro Therm's expected viscosity. Overall the fluids condition is suitable for continued use, continued venting could still improve the GCD % and viscosity. Resample in 12 months.

Comments:

| Sample Date | Received Date | Fluid Age | Sample Location | Flash Point (COC) | Water (KF) | Viscosity (40°C) | Acid Number  | Solids | GCD 10%   | GCD 50%   | GCD 90%   | GCD % < 335°C |
|-------------|---------------|-----------|-----------------|-------------------|------------|------------------|--------------|--------|-----------|-----------|-----------|---------------|
|             | mm/dd/yy      |           |                 | °F/°C             | ppm        | cSt              | mg/KOH/<br>g | %wt    | °F/°C     | °F/°C     | °F/°C     | %             |
| 09/20/23    | 10/02/23      | 1.5y      |                 | 442 / 228         | 9.6        | 30.9             | 0.05         | 0.021  | 721 / 383 | 813 / 434 | 906 / 486 | 2.75          |
| 01/26/23    | 01/31/23      | 8.0y      |                 | 399 / 204         | 18.1       | 27.4             | 0.06         | 0.029  | 666 / 352 | 806 / 430 | 902 / 483 | 8.04          |
| 06/17/22    | 06/27/22      | 0.1y      | pump discharge  | 378 / 192         | 23.8       | 27.5             | 0.02         | 0.033  | 678 / 359 | 807 / 431 | 902 / 484 | 7.34          |
|             |               |           |                 |                   |            |                  |              |        |           |           |           |               |
|             |               |           |                 |                   |            |                  |              |        |           |           |           |               |
|             |               |           |                 |                   |            |                  |              |        |           |           |           |               |