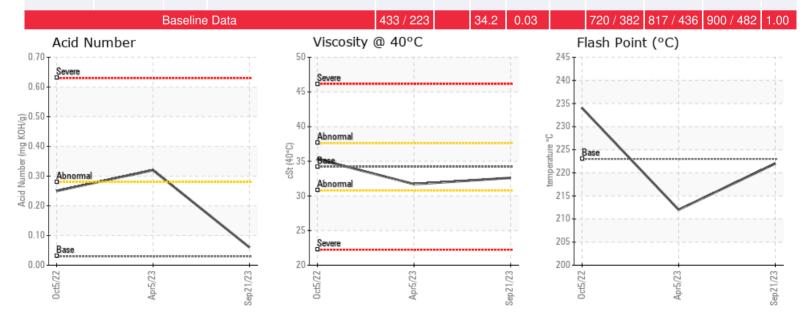

Comments: Water contamination levels are marginally high. Water contamination levels are marginally high.. ppm Water contamination levels are marginally high.

Make: S BLUE PROCESS

| Sample Date | Received Date | Fluid Age | Sample Location | Flash Point (COC) | Water (KF) | Viscosity (40°C) | Acid Number  | Solids | GCD 10%   | GCD 50%   | GCD 90%   | GCD % < 335°C |
|-------------|---------------|-----------|-----------------|-------------------|------------|------------------|--------------|--------|-----------|-----------|-----------|---------------|
|             | mm/dd/yy      |           |                 | °F/°C             | ppm        | cSt              | mg/KOH/<br>g | %wt    | °F/°C     | °F/°C     | °F/°C     | %             |
| 09/21/23    | 10/03/23      | 52.0w     |                 | 432 / 222         | 350.4      | 32.6             | 0.06         | 0.042  | 728 / 387 | 814 / 434 | 906 / 486 | 1.64          |
| 04/05/23    | 04/18/23      | 0.0w      |                 | 414 / 212         | 40.0       | 31.7             | 0.32         | 0.211  | 728 / 386 | 822 / 439 | 917 / 492 | 2.73          |
| 10/05/22    | 10/25/22      | 1.0w      | new unit        | 453 / 234         | 23.5       | 35.3             | 0.25         | 0.114  | 743 / 395 | 827 / 442 | 922 / 494 | 0.46          |
|             |               |           |                 |                   |            |                  |              |        |           |           |           |               |
|             |               |           |                 |                   |            |                  |              |        |           |           |           |               |