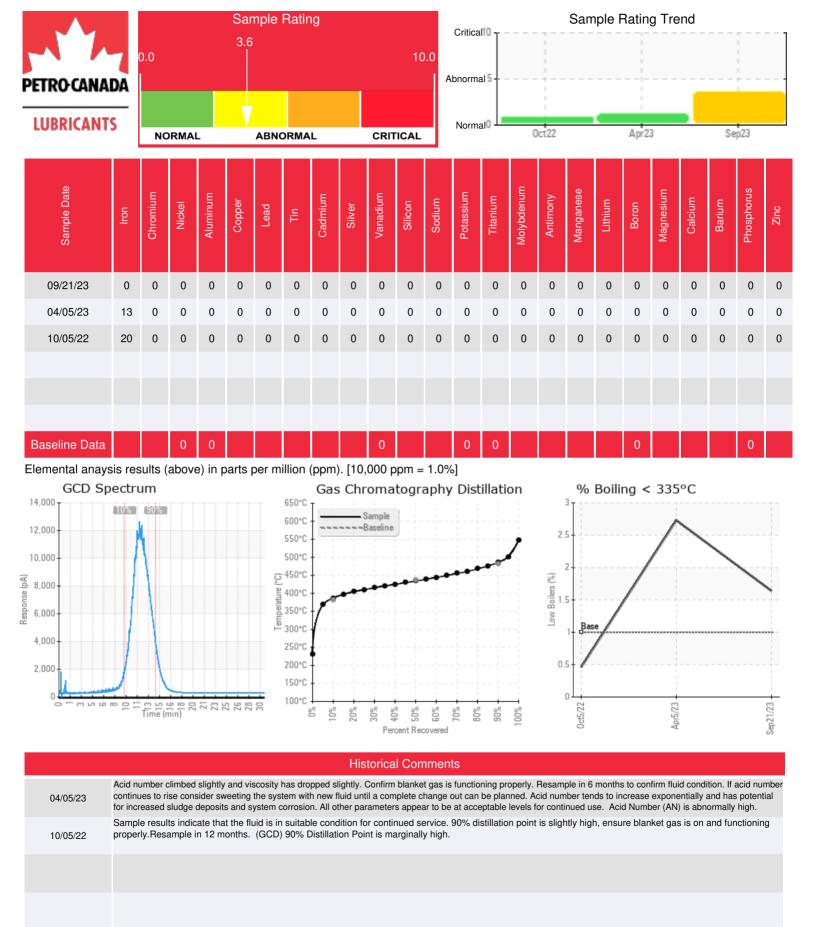

Tel: E-Mail: guadra samples@guadra.ca

Lyle Dach lyle.dach@HFSinclair.com

Recommendation: Water content up - it would be best to boil off excess water and vent the steam to ensure there are no unwanted boil overs and reduce the corrosion risk. Ensure blanket gas is function properly and no points are open to allow water to access the system. Fluid condition looks to be suitable for continued use once water has been reduced down to acceptable levels. Resample after venting has been completed.

Comments: Water contamination levels are marginally high. Water contamination levels are marginally high.. ppm Water contamination levels are marginally high.

Make: S BLUE PROCESS

| Sample Date | Received Date | Fluid Age | Sample Location | Flash Point (COC) | Water (KF) | Viscosity (40°C) | Acid Number  | Solids | GCD 10%   | GCD 50%   | GCD 90%   | GCD % < 335°C |
|-------------|---------------|-----------|-----------------|-------------------|------------|------------------|--------------|--------|-----------|-----------|-----------|---------------|
|             | mm/dd/yy      |           |                 | °F/°C             | ppm        | cSt              | mg/KOH/<br>g | %wt    | °F/°C     | °F/°C     | °F/°C     | %             |
| 09/21/23    | 10/03/23      | 52.0w     |                 | 432 / 222         | 350.4      | 32.6             | 0.06         | 0.042  | 728 / 387 | 814 / 434 | 906 / 486 | 1.64          |
| 04/05/23    | 04/18/23      | 0.0w      |                 | 414 / 212         | 40.0       | 31.7             | 0.32         | 0.211  | 728 / 386 | 822 / 439 | 917 / 492 | 2.73          |
| 10/05/22    | 10/25/22      | 1.0w      | new unit        | 453 / 234         | 23.5       | 35.3             | 0.25         | 0.114  | 743 / 395 | 827 / 442 | 922 / 494 | 0.46          |
|             |               |           |                 |                   |            |                  |              |        |           |           |           |               |
|             |               |           |                 |                   |            |                  |              |        |           |           |           |               |