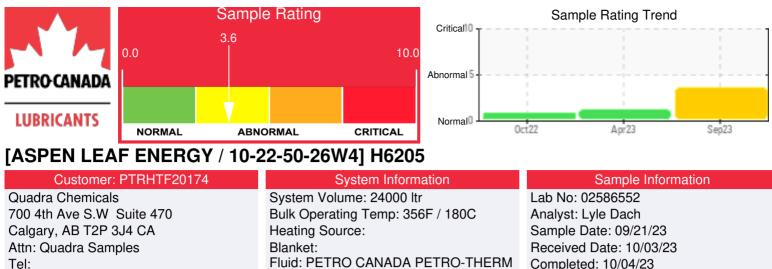

Comments: Water contamination levels are marginally high. Water contamination levels are marginally high.. ppm Water contamination levels are marginally high.

Make: S BLUE PROCESS

| Sample Date | Received Date | Fluid Age | Sample Location | Flash Point (COC) | Water (KF) | Viscosity (40°C) | Acid Number  | Solids | GCD 10%   | GCD 50%   | GCD 90%   | GCD % < 335°C |
|-------------|---------------|-----------|-----------------|-------------------|------------|------------------|--------------|--------|-----------|-----------|-----------|---------------|
|             | mm/dd/yy      |           |                 | °F/°C             | ppm        | cSt              | mg/KOH/<br>g | %wt    | °F/°C     | °F/°C     | °F/°C     | %             |
| 09/21/23    | 10/03/23      | 52.0w     |                 | 432 / 222         | 350.4      | 32.6             | 0.06         | 0.042  | 728 / 387 | 814 / 434 | 906 / 486 | 1.64          |
| 04/05/23    | 04/18/23      | 0.0w      |                 | 414 / 212         | 40.0       | 31.7             | 0.32         | 0.211  | 728 / 386 | 822 / 439 | 917 / 492 | 2.73          |
| 10/05/22    | 10/25/22      | 1.0w      | new unit        | 453 / 234         | 23.5       | 35.3             | 0.25         | 0.114  | 743 / 395 | 827 / 442 | 922 / 494 | 0.46          |
|             |               |           |                 |                   |            |                  |              |        |           |           |           |               |
|             |               |           |                 |                   |            |                  |              |        |           |           |           |               |