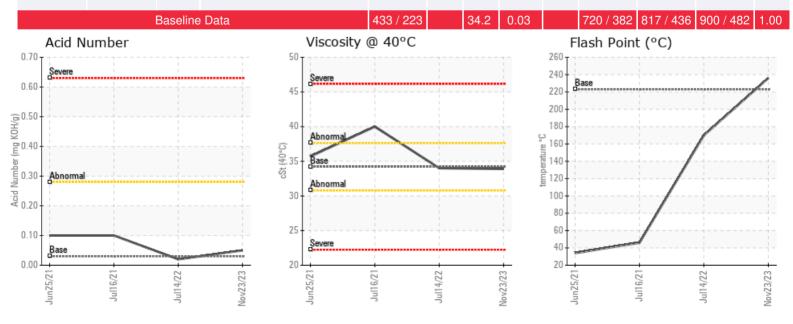

Fluid: PETRO CANADA PETRO-THERM

Make:

Completed: 12/08/23

Clinton.Buhler@HFSinclair.com

**Clinton Buhler** 

Comments:

| Sample Date | Received Date | Fluid Age | Sample Location     | Flash Point (COC) | Water (KF) | Viscosity (40°C) | Acid Number  | Solids | GCD 10%   | GCD 50%   | GCD 90%    | GCD % < 335°C |
|-------------|---------------|-----------|---------------------|-------------------|------------|------------------|--------------|--------|-----------|-----------|------------|---------------|
|             | mm/dd/yy      |           |                     | °F/°C             | ppm        | cSt              | mg/KOH/<br>g | %wt    | °F/°C     | °F/°C     | °F/°C      | %             |
| 11/23/23    | 12/01/23      | 0.0m      |                     | 457 / 236         | 22         | 33.9             | 0.05         | 0.037  | 698 / 370 | 818 / 437 | 960 / 516  | 6.45          |
| 07/14/22    | 07/25/22      | 12.0m     |                     | 338 / 170         | 46.3       | 34.0             | 0.02         | 0.035  | 731 / 389 | 832 / 445 | 962 / 517  | 3.44          |
| 07/16/21    | 07/23/21      | 60.0m     | discharge of boiler | 115 / 46          | 55.6       | 40.0             | 0.10         | 0.322  | 327 / 164 | 911 / 488 | 1010 / 543 | 13.54         |
| 06/25/21    | 07/06/21      | 24.0m     |                     | 93 / 34           | 63.2       | 35.7             | 0.10         | 0.034  | 240 / 116 | 781 / 416 | 938 / 503  | 35.25         |
|             |               |           |                     |                   |            |                  |              |        |           |           |            |               |