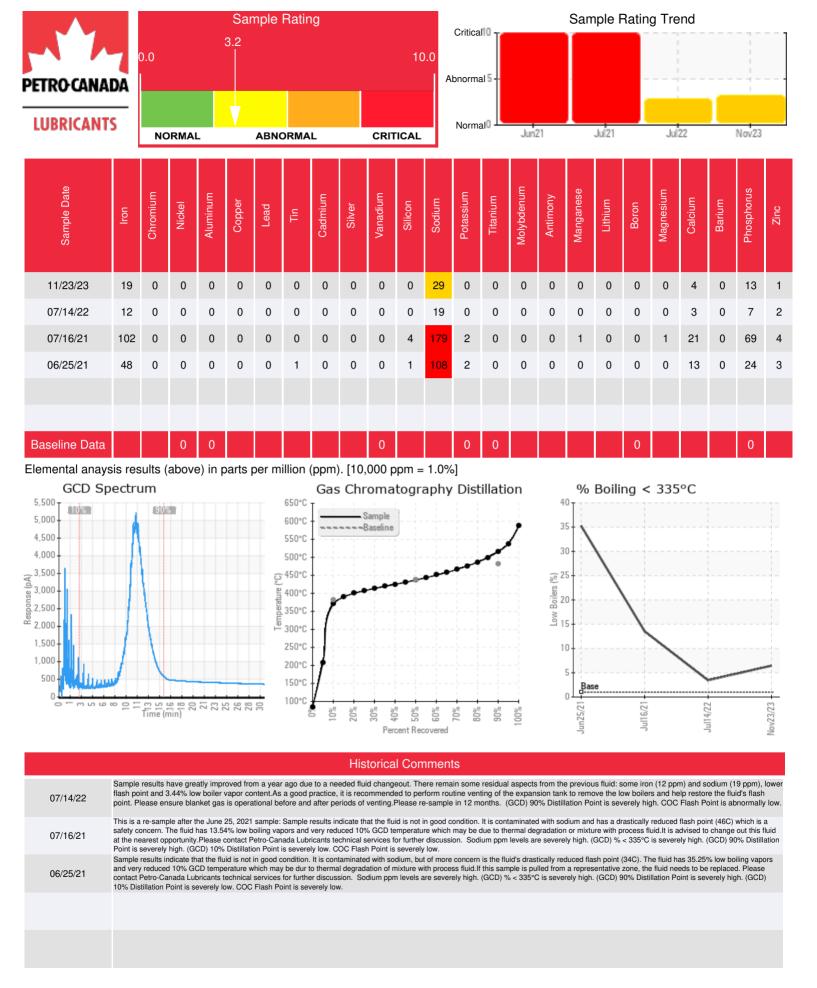

| Tel:                             |
|----------------------------------|
| E-Mail: sheldon.longson@cnrl.com |

Recommendation: Sample results indicate the fluid is in suitable condition for continued service. Sodium is up slightly which may indicate contamination is migrating into system. Low boiler vapor content is up to 6.45%. It is recommended to regularly vent low boilers from the expansion tank. Please ensure blanket gas is turned back on after safely venting. 90% GCD temperature remains elevated since the fluid was replaced but practically this isn't effecting performance. Please re-sample in 12 months.

Fluid: PETRO CANADA PETRO-THERM

Make:

Completed: 12/08/23

Clinton.Buhler@HFSinclair.com

**Clinton Buhler** 

Comments:

| Sample Date | Received Date | Fluid Age | Sample Location     | Flash Point (COC) | Water (KF) | Viscosity (40°C) | Acid Number  | Solids | GCD 10%   | GCD 50%   | GCD 90%    | GCD % < 335°C |
|-------------|---------------|-----------|---------------------|-------------------|------------|------------------|--------------|--------|-----------|-----------|------------|---------------|
|             | mm/dd/yy      |           |                     | °F/°C             | ppm        | cSt              | mg/KOH/<br>g | %wt    | °F/°C     | °F/°C     | °F/°C      | %             |
| 11/23/23    | 12/01/23      | 0.0m      |                     | 457 / 236         | 22         | 33.9             | 0.05         | 0.037  | 698 / 370 | 818 / 437 | 960 / 516  | 6.45          |
| 07/14/22    | 07/25/22      | 12.0m     |                     | 338 / 170         | 46.3       | 34.0             | 0.02         | 0.035  | 731 / 389 | 832 / 445 | 962 / 517  | 3.44          |
| 07/16/21    | 07/23/21      | 60.0m     | discharge of boiler | 115 / 46          | 55.6       | 40.0             | 0.10         | 0.322  | 327 / 164 | 911 / 488 | 1010 / 543 | 13.54         |
| 06/25/21    | 07/06/21      | 24.0m     |                     | 93 / 34           | 63.2       | 35.7             | 0.10         | 0.034  | 240 / 116 | 781 / 416 | 938 / 503  | 35.25         |
|             |               |           |                     |                   |            |                  |              |        |           |           |            |               |