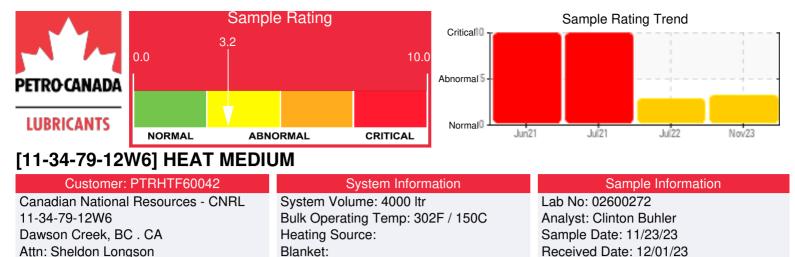

| Tel:                             |
|----------------------------------|
| E-Mail: sheldon.longson@cnrl.com |

Recommendation: Sample results indicate the fluid is in suitable condition for continued service. Sodium is up slightly which may indicate contamination is migrating into system. Low boiler vapor content is up to 6.45%. It is recommended to regularly vent low boilers from the expansion tank. Please ensure blanket gas is turned back on after safely venting. 90% GCD temperature remains elevated since the fluid was replaced but practically this isn't effecting performance. Please re-sample in 12 months.

Fluid: PETRO CANADA PETRO-THERM

Make:

Completed: 12/08/23

Clinton.Buhler@HFSinclair.com

**Clinton Buhler** 

Comments:

| Sample Date | Received Date | Fluid Age | Sample Location     | Flash Point (COC) | Water (KF) | Viscosity (40°C) | Acid Number  | Solids | GCD 10%   | GCD 50%   | GCD 90%    | GCD % < 335°C |
|-------------|---------------|-----------|---------------------|-------------------|------------|------------------|--------------|--------|-----------|-----------|------------|---------------|
|             | mm/dd/yy      |           |                     | °F/°C             | ppm        | cSt              | mg/KOH/<br>g | %wt    | °F/°C     | °F/°C     | °F/°C      | %             |
| 11/23/23    | 12/01/23      | 0.0m      |                     | 457 / 236         | 22         | 33.9             | 0.05         | 0.037  | 698 / 370 | 818 / 437 | 960 / 516  | 6.45          |
| 07/14/22    | 07/25/22      | 12.0m     |                     | 338 / 170         | 46.3       | 34.0             | 0.02         | 0.035  | 731 / 389 | 832 / 445 | 962 / 517  | 3.44          |
| 07/16/21    | 07/23/21      | 60.0m     | discharge of boiler | 115 / 46          | 55.6       | 40.0             | 0.10         | 0.322  | 327 / 164 | 911 / 488 | 1010 / 543 | 13.54         |
| 06/25/21    | 07/06/21      | 24.0m     |                     | 93 / 34           | 63.2       | 35.7             | 0.10         | 0.034  | 240 / 116 | 781 / 416 | 938 / 503  | 35.25         |
|             |               |           |                     |                   |            |                  |              |        |           |           |            |               |