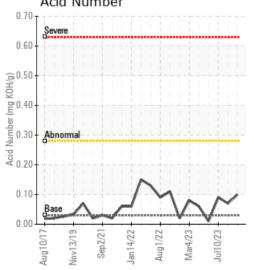

## Sample Information

Lab No: 02602068 Analyst: Lyle Dach Sample Date: 11/30/23 Received Date: 12/08/23

Completed: 12/13/23 Lyle Dach

lyle.dach@HFSinclair.com

Recommendation: Sample results indicate that the fluid is in suitable condition for continued service. 90% distillation point is slightly elevated, confirm blanket gas is functioning properly as fluid oxidizing could cause the increase. Resample in 12 months.

Comments: (GCD) 90% Distillation Point is abnormally high.

Elemental analysis results (above) in parts per million (ppm). [10,000 ppm = 1.0%]

0

Baseline Data

| Historical Comments |                                                                                                                                                                                                                                                    |
|---------------------|----------------------------------------------------------------------------------------------------------------------------------------------------------------------------------------------------------------------------------------------------|
| 10/01/23            | Sample results indicate that the fluid is in suitable condition for continued service. Resample in 12 months.                                                                                                                                      |
| 07/10/23            | Sample results indicate that the fluid is in suitable condition for continued service. Resample in 12 months.                                                                                                                                      |
| 03/24/23            | Sample results indicate the fluid is in good condition, the color on this sample is brighter and clear it almost appears to be new fluid vs the other recent samples. This sample was collected from the seal pot tank. Water content is very low. |
| 03/24/23            | From the sample results fluid condition is very good, the sample color looks similar to the last sample collected on March 4 2023. This sample was collected from the seal pot. Water content is very low.                                         |
|                     |                                                                                                                                                                                                                                                    |