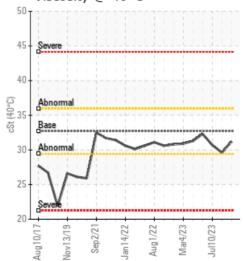

Comments: (GCD) 90% Distillation Point is abnormally high.

Elemental analysis results (above) in parts per million (ppm). [10,000 ppm = 1.0%]

0

Baseline Data

| Historical Comments |                                                                                                                                                                                                                                                    |
|---------------------|----------------------------------------------------------------------------------------------------------------------------------------------------------------------------------------------------------------------------------------------------|
| 10/01/23            | Sample results indicate that the fluid is in suitable condition for continued service. Resample in 12 months.                                                                                                                                      |
| 07/10/23            | Sample results indicate that the fluid is in suitable condition for continued service. Resample in 12 months.                                                                                                                                      |
| 03/24/23            | Sample results indicate the fluid is in good condition, the color on this sample is brighter and clear it almost appears to be new fluid vs the other recent samples. This sample was collected from the seal pot tank. Water content is very low. |
| 03/24/23            | From the sample results fluid condition is very good, the sample color looks similar to the last sample collected on March 4 2023. This sample was collected from the seal pot. Water content is very low.                                         |
|                     |                                                                                                                                                                                                                                                    |