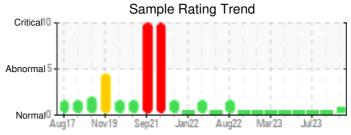

## Sample Information

Lab No: 02602068 Analyst: Lyle Dach Sample Date: 11/30/23 Received Date: 12/08/23

Completed: 12/13/23 Lyle Dach

lyle.dach@HFSinclair.com

Recommendation: Sample results indicate that the fluid is in suitable condition for continued service. 90% distillation point is slightly elevated, confirm blanket gas is functioning properly as fluid oxidizing could cause the increase. Resample in 12 months.

Comments: (GCD) 90% Distillation Point is abnormally high.

Elemental analysis results (above) in parts per million (ppm). [10,000 ppm = 1.0%]

0

Baseline Data

| Historical Comments |                                                                                                                                                                                                                                                    |
|---------------------|----------------------------------------------------------------------------------------------------------------------------------------------------------------------------------------------------------------------------------------------------|
| 10/01/23            | Sample results indicate that the fluid is in suitable condition for continued service. Resample in 12 months.                                                                                                                                      |
| 07/10/23            | Sample results indicate that the fluid is in suitable condition for continued service. Resample in 12 months.                                                                                                                                      |
| 03/24/23            | Sample results indicate the fluid is in good condition, the color on this sample is brighter and clear it almost appears to be new fluid vs the other recent samples. This sample was collected from the seal pot tank. Water content is very low. |
| 03/24/23            | From the sample results fluid condition is very good, the sample color looks similar to the last sample collected on March 4 2023. This sample was collected from the seal pot. Water content is very low.                                         |
|                     |                                                                                                                                                                                                                                                    |