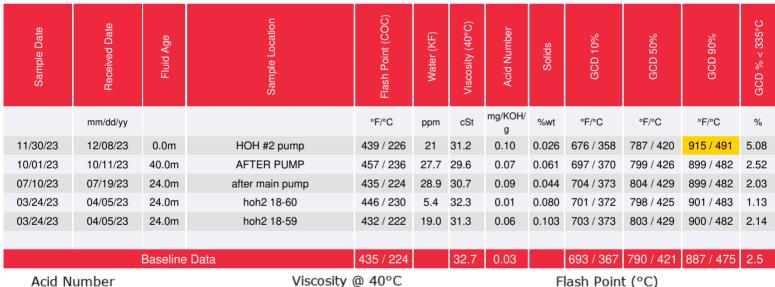

## Sample Information

Lab No: 02602068 Analyst: Lyle Dach Sample Date: 11/30/23 Received Date: 12/08/23

Completed: 12/13/23 Lyle Dach

lyle.dach@HFSinclair.com

Recommendation: Sample results indicate that the fluid is in suitable condition for continued service. 90% distillation point is slightly elevated, confirm blanket gas is functioning properly as fluid oxidizing could cause the increase. Resample in 12 months.

Comments: (GCD) 90% Distillation Point is abnormally high.

Elemental analysis results (above) in parts per million (ppm). [10,000 ppm = 1.0%]

0

Baseline Data

| Historical Comments |                                                                                                                                                                                                                                                    |
|---------------------|----------------------------------------------------------------------------------------------------------------------------------------------------------------------------------------------------------------------------------------------------|
| 10/01/23            | Sample results indicate that the fluid is in suitable condition for continued service. Resample in 12 months.                                                                                                                                      |
| 07/10/23            | Sample results indicate that the fluid is in suitable condition for continued service. Resample in 12 months.                                                                                                                                      |
| 03/24/23            | Sample results indicate the fluid is in good condition, the color on this sample is brighter and clear it almost appears to be new fluid vs the other recent samples. This sample was collected from the seal pot tank. Water content is very low. |
| 03/24/23            | From the sample results fluid condition is very good, the sample color looks similar to the last sample collected on March 4 2023. This sample was collected from the seal pot. Water content is very low.                                         |
|                     |                                                                                                                                                                                                                                                    |