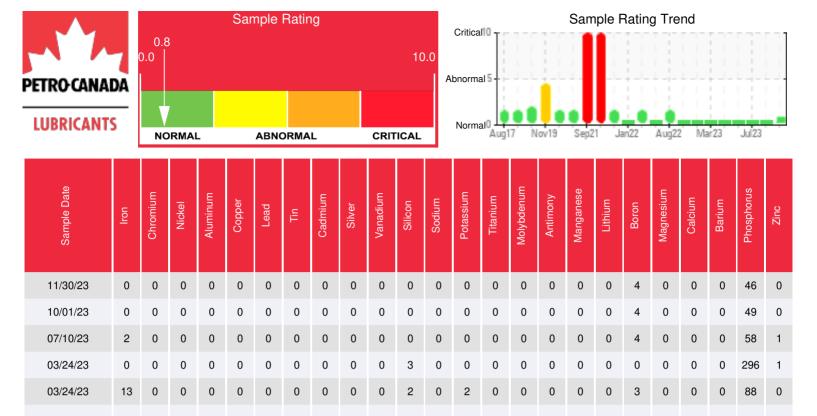

Comments: (GCD) 90% Distillation Point is abnormally high.

Elemental analysis results (above) in parts per million (ppm). [10,000 ppm = 1.0%]

0

Baseline Data

| Historical Comments |                                                                                                                                                                                                                                                    |
|---------------------|----------------------------------------------------------------------------------------------------------------------------------------------------------------------------------------------------------------------------------------------------|
| 10/01/23            | Sample results indicate that the fluid is in suitable condition for continued service. Resample in 12 months.                                                                                                                                      |
| 07/10/23            | Sample results indicate that the fluid is in suitable condition for continued service. Resample in 12 months.                                                                                                                                      |
| 03/24/23            | Sample results indicate the fluid is in good condition, the color on this sample is brighter and clear it almost appears to be new fluid vs the other recent samples. This sample was collected from the seal pot tank. Water content is very low. |
| 03/24/23            | From the sample results fluid condition is very good, the sample color looks similar to the last sample collected on March 4 2023. This sample was collected from the seal pot. Water content is very low.                                         |
|                     |                                                                                                                                                                                                                                                    |