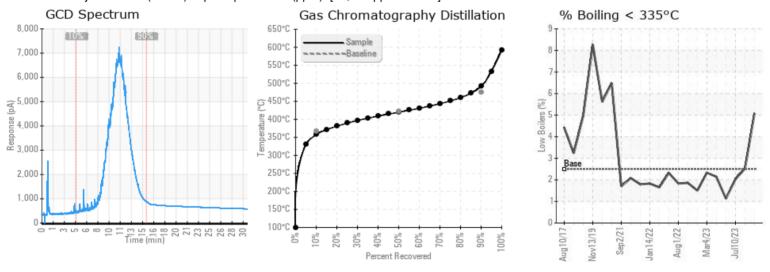

## Sample Information

Lab No: 02602068 Analyst: Lyle Dach Sample Date: 11/30/23 Received Date: 12/08/23

Completed: 12/13/23 Lyle Dach

lyle.dach@HFSinclair.com

Recommendation: Sample results indicate that the fluid is in suitable condition for continued service. 90% distillation point is slightly elevated, confirm blanket gas is functioning properly as fluid oxidizing could cause the increase. Resample in 12 months.

Comments: (GCD) 90% Distillation Point is abnormally high.

Elemental analysis results (above) in parts per million (ppm). [10,000 ppm = 1.0%]

0

Baseline Data

| Historical Comments |                                                                                                                                                                                                                                                    |
|---------------------|----------------------------------------------------------------------------------------------------------------------------------------------------------------------------------------------------------------------------------------------------|
| 10/01/23            | Sample results indicate that the fluid is in suitable condition for continued service. Resample in 12 months.                                                                                                                                      |
| 07/10/23            | Sample results indicate that the fluid is in suitable condition for continued service. Resample in 12 months.                                                                                                                                      |
| 03/24/23            | Sample results indicate the fluid is in good condition, the color on this sample is brighter and clear it almost appears to be new fluid vs the other recent samples. This sample was collected from the seal pot tank. Water content is very low. |
| 03/24/23            | From the sample results fluid condition is very good, the sample color looks similar to the last sample collected on March 4 2023. This sample was collected from the seal pot. Water content is very low.                                         |
|                     |                                                                                                                                                                                                                                                    |