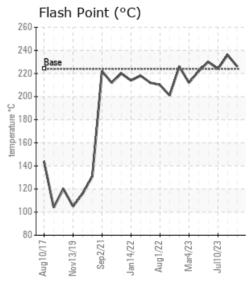

Comments: (GCD) 90% Distillation Point is abnormally high.

Elemental analysis results (above) in parts per million (ppm). [10,000 ppm = 1.0%]

0

Baseline Data

| Historical Comments |                                                                                                                                                                                                                                                    |
|---------------------|----------------------------------------------------------------------------------------------------------------------------------------------------------------------------------------------------------------------------------------------------|
| 10/01/23            | Sample results indicate that the fluid is in suitable condition for continued service. Resample in 12 months.                                                                                                                                      |
| 07/10/23            | Sample results indicate that the fluid is in suitable condition for continued service. Resample in 12 months.                                                                                                                                      |
| 03/24/23            | Sample results indicate the fluid is in good condition, the color on this sample is brighter and clear it almost appears to be new fluid vs the other recent samples. This sample was collected from the seal pot tank. Water content is very low. |
| 03/24/23            | From the sample results fluid condition is very good, the sample color looks similar to the last sample collected on March 4 2023. This sample was collected from the seal pot. Water content is very low.                                         |
|                     |                                                                                                                                                                                                                                                    |