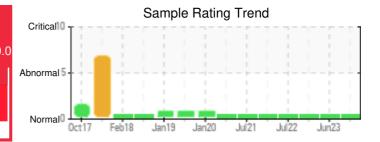

## Sample Information

Lab No: 02603356 Analyst: Jake Finn Sample Date: 11/30/23 Received Date: 12/14/23

Completed: 12/18/23 Jake Finn

jake.finn@HFSinclair.com

Recommendation: Sample indicates that the system fluid is in great condition and is suitable for continued use. There are no signs of component wear, contamination or fluid degradation at this time. Please resubmit for testing in 12 months