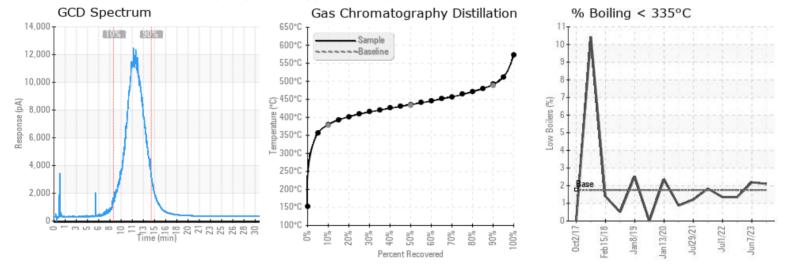

## Sample Information

Lab No: 02603356 Analyst: Jake Finn Sample Date: 11/30/23 Received Date: 12/14/23

Completed: 12/18/23 Jake Finn

jake.finn@HFSinclair.com

Recommendation: Sample indicates that the system fluid is in great condition and is suitable for continued use. There are no signs of component wear, contamination or fluid degradation at this time. Please resubmit for testing in 12 months

Comments: N/A

Elemental analysis results (above) in parts per million (ppm). [10,000 ppm = 1.0%]

| Historical Comments |                                                                                                                                                                                                                   |
|---------------------|-------------------------------------------------------------------------------------------------------------------------------------------------------------------------------------------------------------------|
| 06/07/23            | Overall test results for this sample look very good and indicate no signs of component wear, contamination or fluid degradation areN/A                                                                            |
| 12/15/22            | Sample does not show any signs of wear metals, contamination or fluid degradation, indicating the fluid is in great condition and suitable for continued use. Please submit a sample for testing in 12 months.N/A |
| 07/01/22            | Sample indicates no signs of wear, contamination or fluid degradation. This fluid is suitable for continued use, please resample and submit for testing in 12 months.N/A                                          |
| 01/13/22            | Sample indicates no signs of wear, contamination or fluid degradation. This fluid is suitable for continued use, please resample and submit for testing in 12 months.N/A                                          |
|                     |                                                                                                                                                                                                                   |