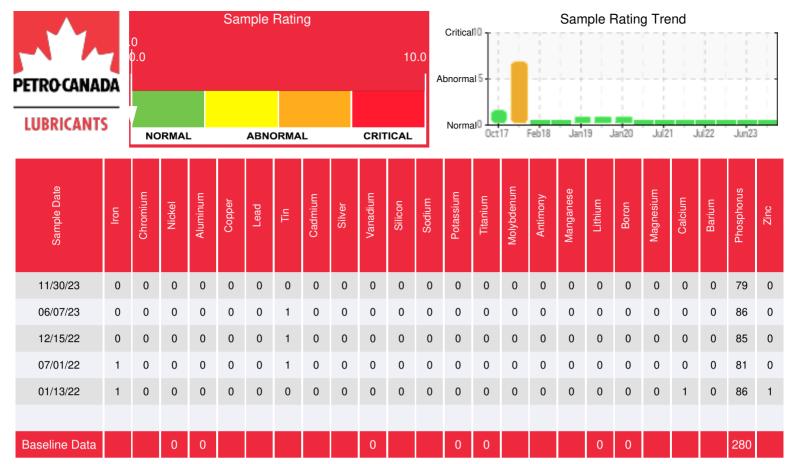

## Sample Information

Lab No: 02603356 Analyst: Jake Finn Sample Date: 11/30/23 Received Date: 12/14/23

Completed: 12/18/23 Jake Finn

jake.finn@HFSinclair.com

Recommendation: Sample indicates that the system fluid is in great condition and is suitable for continued use. There are no signs of component wear, contamination or fluid degradation at this time. Please resubmit for testing in 12 months

Comments: N/A

Elemental analysis results (above) in parts per million (ppm). [10,000 ppm = 1.0%]

| Historical Comments |                                                                                                                                                                                                                   |
|---------------------|-------------------------------------------------------------------------------------------------------------------------------------------------------------------------------------------------------------------|
| 06/07/23            | Overall test results for this sample look very good and indicate no signs of component wear, contamination or fluid degradation areN/A                                                                            |
| 12/15/22            | Sample does not show any signs of wear metals, contamination or fluid degradation, indicating the fluid is in great condition and suitable for continued use. Please submit a sample for testing in 12 months.N/A |
| 07/01/22            | Sample indicates no signs of wear, contamination or fluid degradation. This fluid is suitable for continued use, please resample and submit for testing in 12 months.N/A                                          |
| 01/13/22            | Sample indicates no signs of wear, contamination or fluid degradation. This fluid is suitable for continued use, please resample and submit for testing in 12 months.N/A                                          |
|                     |                                                                                                                                                                                                                   |