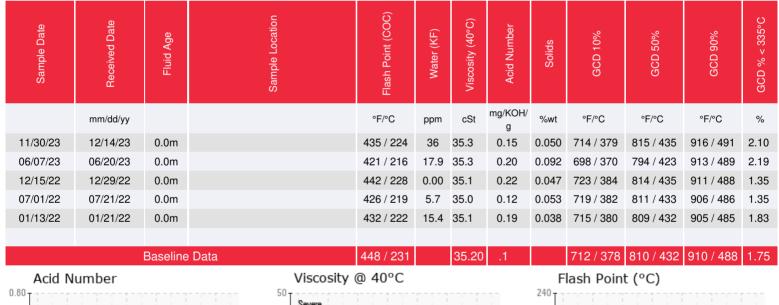

## Sample Information

Lab No: 02603356 Analyst: Jake Finn Sample Date: 11/30/23 Received Date: 12/14/23

Completed: 12/18/23 Jake Finn

jake.finn@HFSinclair.com

Recommendation: Sample indicates that the system fluid is in great condition and is suitable for continued use. There are no signs of component wear, contamination or fluid degradation at this time. Please resubmit for testing in 12 months

Comments: N/A

Elemental analysis results (above) in parts per million (ppm). [10,000 ppm = 1.0%]

| Historical Comments |                                                                                                                                                                                                                   |
|---------------------|-------------------------------------------------------------------------------------------------------------------------------------------------------------------------------------------------------------------|
| 06/07/23            | Overall test results for this sample look very good and indicate no signs of component wear, contamination or fluid degradation areN/A                                                                            |
| 12/15/22            | Sample does not show any signs of wear metals, contamination or fluid degradation, indicating the fluid is in great condition and suitable for continued use. Please submit a sample for testing in 12 months.N/A |
| 07/01/22            | Sample indicates no signs of wear, contamination or fluid degradation. This fluid is suitable for continued use, please resample and submit for testing in 12 months.N/A                                          |
| 01/13/22            | Sample indicates no signs of wear, contamination or fluid degradation. This fluid is suitable for continued use, please resample and submit for testing in 12 months.N/A                                          |
|                     |                                                                                                                                                                                                                   |