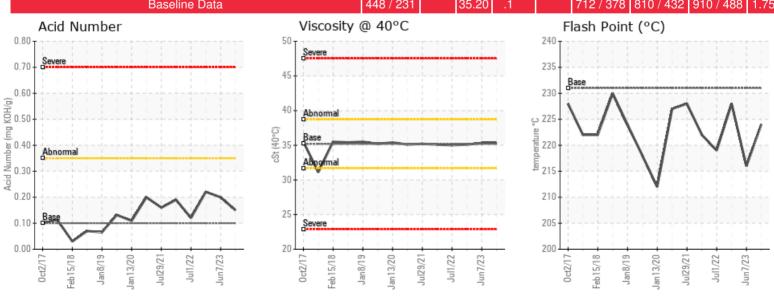

## Sample Information

Lab No: 02603356 Analyst: Jake Finn Sample Date: 11/30/23 Received Date: 12/14/23

Completed: 12/18/23 Jake Finn

jake.finn@HFSinclair.com

Recommendation: Sample indicates that the system fluid is in great condition and is suitable for continued use. There are no signs of component wear, contamination or fluid degradation at this time. Please resubmit for testing in 12 months

Comments: N/A

Elemental analysis results (above) in parts per million (ppm). [10,000 ppm = 1.0%]

| Historical Comments |                                                                                                                                                                                                                   |
|---------------------|-------------------------------------------------------------------------------------------------------------------------------------------------------------------------------------------------------------------|
| 06/07/23            | Overall test results for this sample look very good and indicate no signs of component wear, contamination or fluid degradation areN/A                                                                            |
| 12/15/22            | Sample does not show any signs of wear metals, contamination or fluid degradation, indicating the fluid is in great condition and suitable for continued use. Please submit a sample for testing in 12 months.N/A |
| 07/01/22            | Sample indicates no signs of wear, contamination or fluid degradation. This fluid is suitable for continued use, please resample and submit for testing in 12 months.N/A                                          |
| 01/13/22            | Sample indicates no signs of wear, contamination or fluid degradation. This fluid is suitable for continued use, please resample and submit for testing in 12 months.N/A                                          |
|                     |                                                                                                                                                                                                                   |