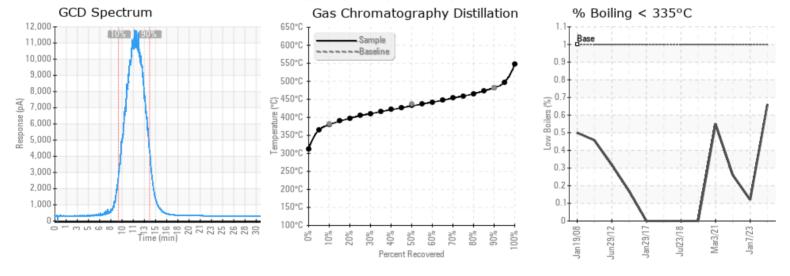

months.

Comments: N/A

Elemental analysis results (above) in parts per million (ppm). [10,000 ppm = 1.0%]

| Historical Comments |                                                                                                                                                                                                                                                                                                                                                |
|---------------------|------------------------------------------------------------------------------------------------------------------------------------------------------------------------------------------------------------------------------------------------------------------------------------------------------------------------------------------------|
| 01/07/23            | Testing indicates the system fluid is in great condition. No significant signs of wear, contamination or fluid degradation at this time. There has been an increase in pentane insolubles, but still well within an acceptable range. Fluid is suitable for continued use, please resubmit for testing in 12 months for regular monitoring.N/A |
| 08/07/22            | Sample indicates no signs of wear, contamination or fluid degradation. This fluid is suitable for continued use, please resample and submit for testing in 12 months.N/A                                                                                                                                                                       |
| 03/03/21            | Results indicate fluid is in excellent condition and is suitable for continued use. Please resubmit for testing in one year.N/A                                                                                                                                                                                                                |
| 01/16/20            | Oil is suitable for continued use. Please resubmit for testing in 12 months.No abnormalities noted.                                                                                                                                                                                                                                            |
|                     |                                                                                                                                                                                                                                                                                                                                                |