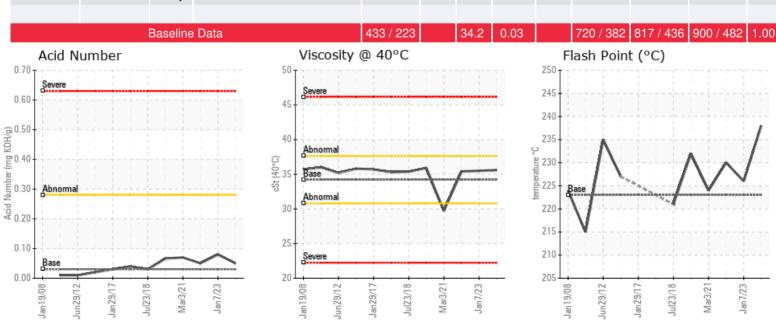

months.

Comments: N/A

Elemental analysis results (above) in parts per million (ppm). [10,000 ppm = 1.0%]

| Historical Comments |                                                                                                                                                                                                                                                                                                                                                |
|---------------------|------------------------------------------------------------------------------------------------------------------------------------------------------------------------------------------------------------------------------------------------------------------------------------------------------------------------------------------------|
| 01/07/23            | Testing indicates the system fluid is in great condition. No significant signs of wear, contamination or fluid degradation at this time. There has been an increase in pentane insolubles, but still well within an acceptable range. Fluid is suitable for continued use, please resubmit for testing in 12 months for regular monitoring.N/A |
| 08/07/22            | Sample indicates no signs of wear, contamination or fluid degradation. This fluid is suitable for continued use, please resample and submit for testing in 12 months.N/A                                                                                                                                                                       |
| 03/03/21            | Results indicate fluid is in excellent condition and is suitable for continued use. Please resubmit for testing in one year.N/A                                                                                                                                                                                                                |
| 01/16/20            | Oil is suitable for continued use. Please resubmit for testing in 12 months.No abnormalities noted.                                                                                                                                                                                                                                            |
|                     |                                                                                                                                                                                                                                                                                                                                                |