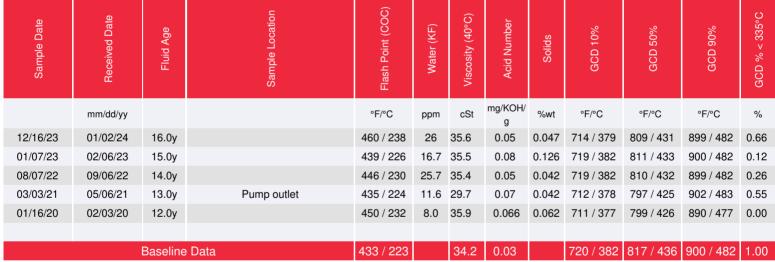

months.

Comments: N/A

Elemental analysis results (above) in parts per million (ppm). [10,000 ppm = 1.0%]

| Historical Comments |                                                                                                                                                                                                                                                                                                                                                |
|---------------------|------------------------------------------------------------------------------------------------------------------------------------------------------------------------------------------------------------------------------------------------------------------------------------------------------------------------------------------------|
| 01/07/23            | Testing indicates the system fluid is in great condition. No significant signs of wear, contamination or fluid degradation at this time. There has been an increase in pentane insolubles, but still well within an acceptable range. Fluid is suitable for continued use, please resubmit for testing in 12 months for regular monitoring.N/A |
| 08/07/22            | Sample indicates no signs of wear, contamination or fluid degradation. This fluid is suitable for continued use, please resample and submit for testing in 12 months.N/A                                                                                                                                                                       |
| 03/03/21            | Results indicate fluid is in excellent condition and is suitable for continued use. Please resubmit for testing in one year.N/A                                                                                                                                                                                                                |
| 01/16/20            | Oil is suitable for continued use. Please resubmit for testing in 12 months.No abnormalities noted.                                                                                                                                                                                                                                            |
|                     |                                                                                                                                                                                                                                                                                                                                                |