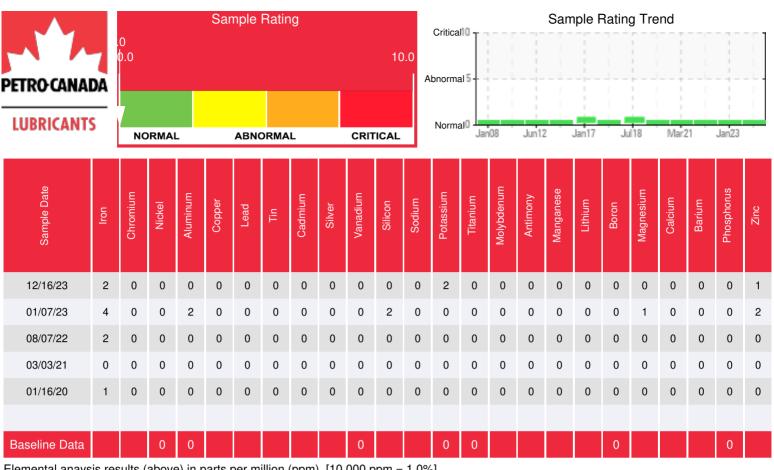

## Sample Information

Lab No: 02606133 Analyst: Jake Finn Sample Date: 12/16/23 Received Date: 01/02/24 Completed: 01/05/24

Jake Finn

jake.finn@HFSinclair.com

Recommendation: Sample appears to be in great condition and suitable for continued use. Please resubmit for testing in 12

months.

Comments: N/A

Elemental analysis results (above) in parts per million (ppm). [10,000 ppm = 1.0%]

| Historical Comments |                                                                                                                                                                                                                                                                                                                                                |
|---------------------|------------------------------------------------------------------------------------------------------------------------------------------------------------------------------------------------------------------------------------------------------------------------------------------------------------------------------------------------|
| 01/07/23            | Testing indicates the system fluid is in great condition. No significant signs of wear, contamination or fluid degradation at this time. There has been an increase in pentane insolubles, but still well within an acceptable range. Fluid is suitable for continued use, please resubmit for testing in 12 months for regular monitoring.N/A |
| 08/07/22            | Sample indicates no signs of wear, contamination or fluid degradation. This fluid is suitable for continued use, please resample and submit for testing in 12 months.N/A                                                                                                                                                                       |
| 03/03/21            | Results indicate fluid is in excellent condition and is suitable for continued use. Please resubmit for testing in one year.N/A                                                                                                                                                                                                                |
| 01/16/20            | Oil is suitable for continued use. Please resubmit for testing in 12 months.No abnormalities noted.                                                                                                                                                                                                                                            |
|                     |                                                                                                                                                                                                                                                                                                                                                |