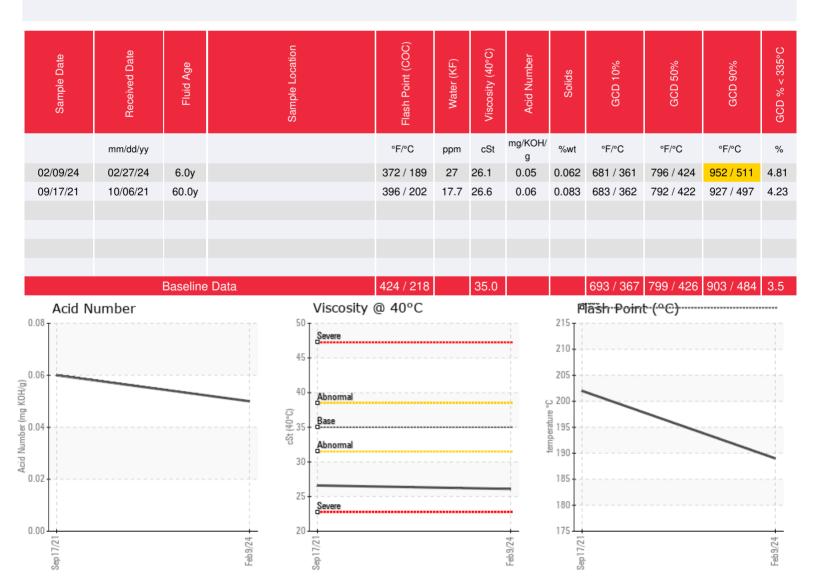

## Sample Information

Lab No: 02618531

Analyst: Bill Quesnel CLS, OMA II, MLA-

III,LLA-I

Sample Date: 02/09/24 Received Date: 02/27/24 Completed: 03/05/24

Bill Quesnel CLS,OMA II,MLA-III,LLA-I

Recommendation: The fluid is suitable for further service. Resample at the next service interval to monitor.

Comments: (GCD) 90% Distillation Point is abnormally high.

Petro-Canada makes no representation or warranty of any kind, either express or implied, as to the accuracy or completeness of the analysis and assumes no responsibility and shall have no liability whatsoever with respect to such analysis, or a party's use of it. Petro-Canada is a division of HollyFrontier Corporation.