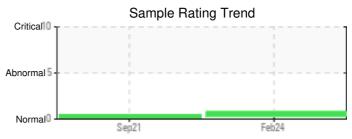

## Sample Information

Lab No: 02618531

Analyst: Bill Quesnel CLS, OMA II, MLA-

III,LLA-I

Sample Date: 02/09/24 Received Date: 02/27/24 Completed: 03/05/24

Bill Quesnel CLS,OMA II,MLA-III,LLA-I

Recommendation: The fluid is suitable for further service. Resample at the next service interval to monitor.

Comments: (GCD) 90% Distillation Point is abnormally high.

Petro-Canada makes no representation or warranty of any kind, either express or implied, as to the accuracy or completeness of the analysis and assumes no responsibility and shall have no liability whatsoever with respect to such analysis, or a party's use of it. Petro-Canada is a division of HollyFrontier Corporation.