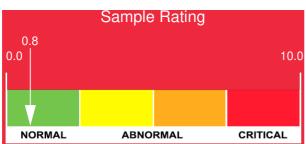

## Sample Information

Lab No: 02618531

Analyst: Bill Quesnel CLS, OMA II, MLA-

III,LLA-I

Sample Date: 02/09/24 Received Date: 02/27/24 Completed: 03/05/24

Bill Quesnel CLS,OMA II,MLA-III,LLA-I

Recommendation: The fluid is suitable for further service. Resample at the next service interval to monitor.

Comments: (GCD) 90% Distillation Point is abnormally high.

Petro-Canada makes no representation or warranty of any kind, either express or implied, as to the accuracy or completeness of the analysis and assumes no responsibility and shall have no liability whatsoever with respect to such analysis, or a party's use of it. Petro-Canada is a division of HollyFrontier Corporation.