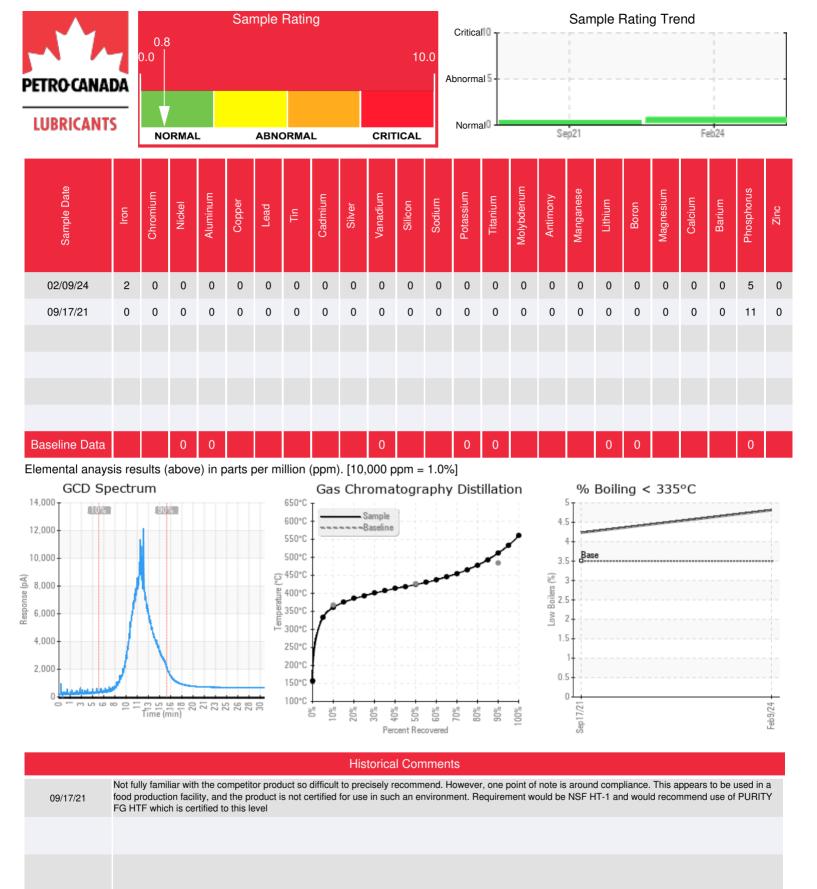

## Sample Information

Lab No: 02618531

Analyst: Bill Quesnel CLS, OMA II, MLA-

III,LLA-I

Sample Date: 02/09/24 Received Date: 02/27/24 Completed: 03/05/24

Bill Quesnel CLS,OMA II,MLA-III,LLA-I

Recommendation: The fluid is suitable for further service. Resample at the next service interval to monitor.

Comments: (GCD) 90% Distillation Point is abnormally high.

Petro-Canada makes no representation or warranty of any kind, either express or implied, as to the accuracy or completeness of the analysis and assumes no responsibility and shall have no liability whatsoever with respect to such analysis, or a party's use of it. Petro-Canada is a division of HollyFrontier Corporation.