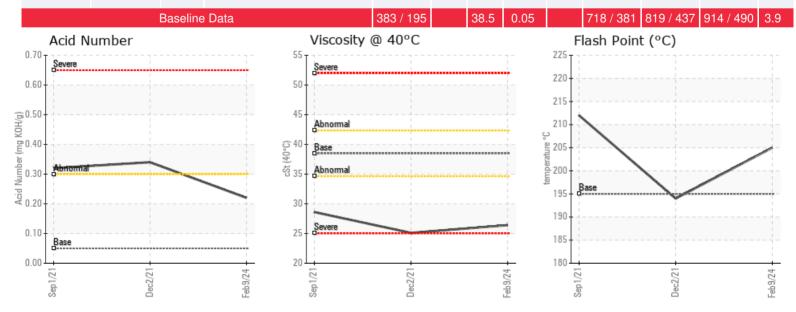

Recommendation: The fluid is suitable for further service. Resample at the next service interval to monitor.

Comments: (GCD) 90% Distillation Point is marginally low.

| Sample Date | Received Date | Fluid Age | Sample Location | Flash Point (COC) | Water (KF) | Viscosity (40°C) | Acid Number  | Solids | GCD 10%   | GCD 50%   | GCD 90%   | GCD % < 335°C |
|-------------|---------------|-----------|-----------------|-------------------|------------|------------------|--------------|--------|-----------|-----------|-----------|---------------|
|             | mm/dd/yy      |           |                 | °F/°C             | ppm        | cSt              | mg/KOH/<br>g | %wt    | °F/°C     | °F/°C     | °F/°C     | %             |
| 02/09/24    | 02/27/24      | 144.0m    |                 | 401 / 205         | 37         | 26.4             | 0.22         | 0.273  | 715 / 379 | 799 / 426 | 895 / 479 | 4.76          |
| 12/02/21    | 12/21/21      | 48.0m     |                 | 381 / 194         | 6654.4     | 25.1             | 0.34         | 0.594  | 696 / 369 | 791 / 422 | 872 / 466 | 6.08          |
| 09/01/21    | 10/06/21      | 36.0m     |                 | 414 / 212         | 44.7       | 28.6             | 0.32         | 0.208  | 725 / 385 | 798 / 425 | 874 / 468 | 2.89          |
|             |               |           |                 |                   |            |                  |              |        |           |           |           |               |
|             |               |           |                 |                   |            |                  |              |        |           |           |           |               |
|             |               |           |                 |                   |            |                  |              |        |           |           |           |               |