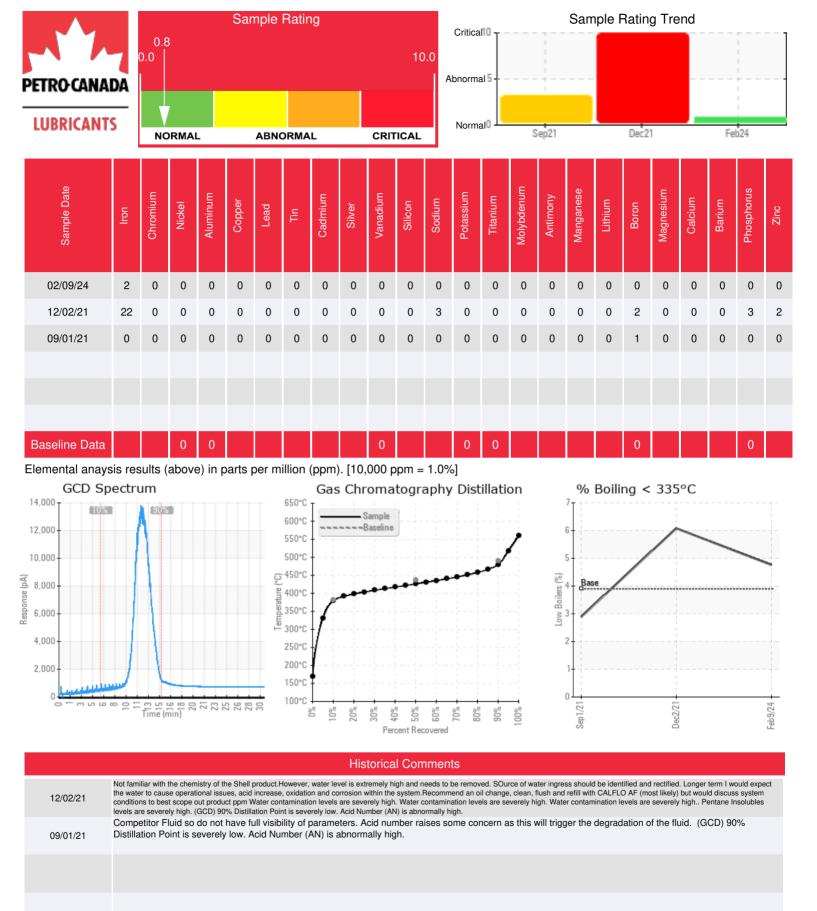

Recommendation: The fluid is suitable for further service. Resample at the next service interval to monitor.

Comments: (GCD) 90% Distillation Point is marginally low.

| Sample Date | Received Date | Fluid Age | Sample Location | Flash Point (COC) | Water (KF) | Viscosity (40°C) | Acid Number  | Solids | GCD 10%   | GCD 50%   | GCD 90%   | GCD % < 335°C |
|-------------|---------------|-----------|-----------------|-------------------|------------|------------------|--------------|--------|-----------|-----------|-----------|---------------|
|             | mm/dd/yy      |           |                 | °F/°C             | ppm        | cSt              | mg/KOH/<br>g | %wt    | °F/°C     | °F/°C     | °F/°C     | %             |
| 02/09/24    | 02/27/24      | 144.0m    |                 | 401 / 205         | 37         | 26.4             | 0.22         | 0.273  | 715 / 379 | 799 / 426 | 895 / 479 | 4.76          |
| 12/02/21    | 12/21/21      | 48.0m     |                 | 381 / 194         | 6654.4     | 25.1             | 0.34         | 0.594  | 696 / 369 | 791 / 422 | 872 / 466 | 6.08          |
| 09/01/21    | 10/06/21      | 36.0m     |                 | 414 / 212         | 44.7       | 28.6             | 0.32         | 0.208  | 725 / 385 | 798 / 425 | 874 / 468 | 2.89          |
|             |               |           |                 |                   |            |                  |              |        |           |           |           |               |
|             |               |           |                 |                   |            |                  |              |        |           |           |           |               |
|             |               |           |                 |                   |            |                  |              |        |           |           |           |               |