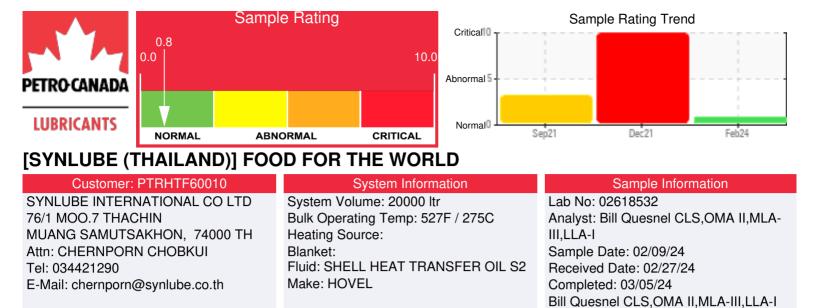

Recommendation: The fluid is suitable for further service. Resample at the next service interval to monitor.

Comments: (GCD) 90% Distillation Point is marginally low.

| Sample Date | Received Date | Fluid Age | Sample Location | Flash Point (COC) | Water (KF) | Viscosity (40°C) | Acid Number  | Solids | GCD 10%   | GCD 50%   | GCD 90%   | GCD % < 335°C |
|-------------|---------------|-----------|-----------------|-------------------|------------|------------------|--------------|--------|-----------|-----------|-----------|---------------|
|             | mm/dd/yy      |           |                 | °F/°C             | ppm        | cSt              | mg/KOH/<br>g | %wt    | °F/°C     | °F/°C     | °F/°C     | %             |
| 02/09/24    | 02/27/24      | 144.0m    |                 | 401 / 205         | 37         | 26.4             | 0.22         | 0.273  | 715 / 379 | 799 / 426 | 895 / 479 | 4.76          |
| 12/02/21    | 12/21/21      | 48.0m     |                 | 381 / 194         | 6654.4     | 25.1             | 0.34         | 0.594  | 696 / 369 | 791 / 422 | 872 / 466 | 6.08          |
| 09/01/21    | 10/06/21      | 36.0m     |                 | 414 / 212         | 44.7       | 28.6             | 0.32         | 0.208  | 725 / 385 | 798 / 425 | 874 / 468 | 2.89          |
|             |               |           |                 |                   |            |                  |              |        |           |           |           |               |
|             |               |           |                 |                   |            |                  |              |        |           |           |           |               |
|             |               |           |                 |                   |            |                  |              |        |           |           |           |               |