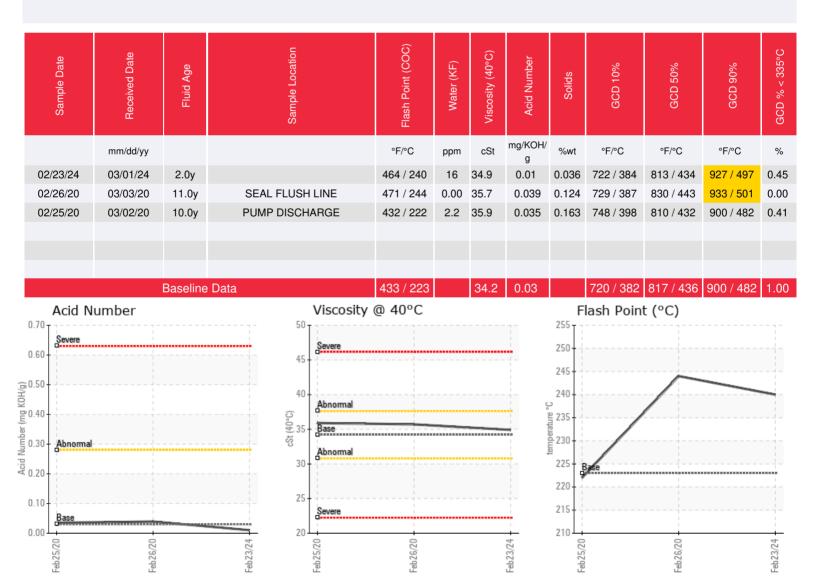

## Sample Information

Lab No: 02619424 Analyst: Clinton Buhler Sample Date: 02/23/24 Received Date: 03/01/24 Completed: 03/06/24

Clinton Buhler

Clinton.Buhler@HFSinclair.com

Recommendation: Sample results indicate the fluid is in suitable condition for continued service. Please re-sample in 12 months.

Comments: (GCD) 90% Distillation Point is abnormally high.

Report ID: [02619424] (Generated: 03/06/2024 18:37:02) - Page 1 - Copyright 2024 Wearcheck Inc. All Rights Reserved.

Petro-Canada makes no representation or warranty of any kind, either express or implied, as to the accuracy or completeness of the analysis and assumes no responsibility and shall have no liability whatsoever with respect to such analysis, or a party's use of it. Petro-Canada is a division of HollyFrontier Corporation.