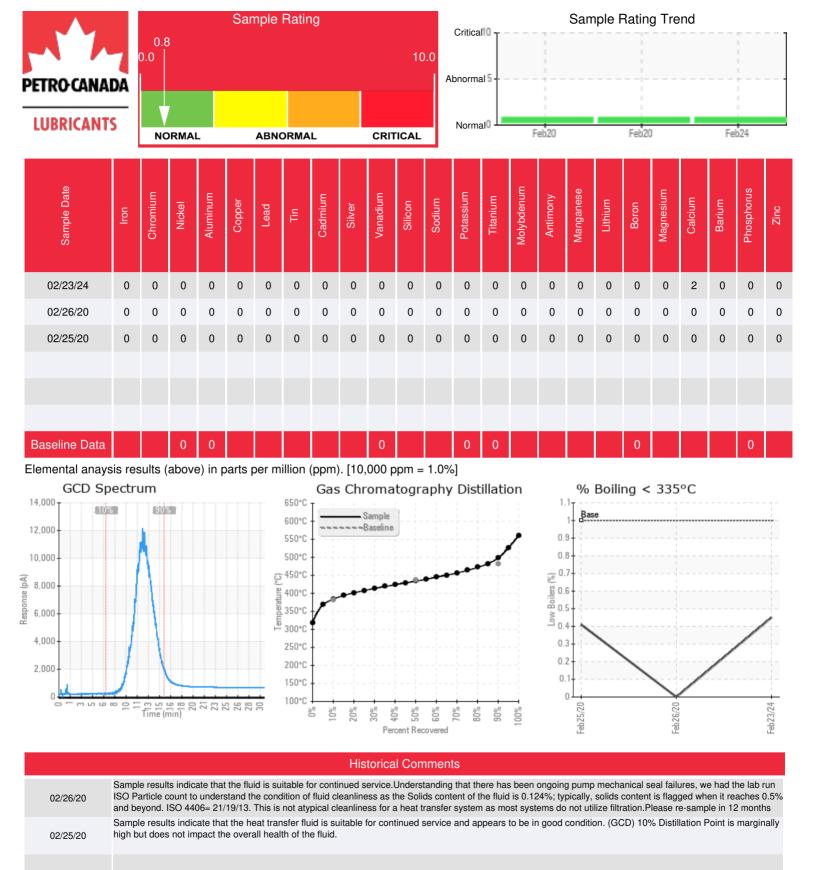

## Sample Information

Lab No: 02619424 Analyst: Clinton Buhler Sample Date: 02/23/24 Received Date: 03/01/24 Completed: 03/06/24

Clinton Buhler

Clinton.Buhler@HFSinclair.com

Recommendation: Sample results indicate the fluid is in suitable condition for continued service. Please re-sample in 12 months.

Comments: (GCD) 90% Distillation Point is abnormally high.

Report ID: [02619424] (Generated: 03/06/2024 18:37:02) - Page 1 - Copyright 2024 Wearcheck Inc. All Rights Reserved.

Petro-Canada makes no representation or warranty of any kind, either express or implied, as to the accuracy or completeness of the analysis and assumes no responsibility and shall have no liability whatsoever with respect to such analysis, or a party's use of it. Petro-Canada is a division of HollyFrontier Corporation.