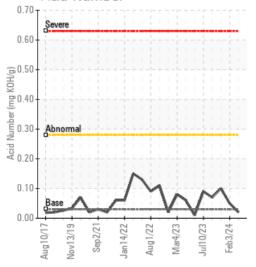

## Sample Information

Lab No: 02628037 Analyst: Lyle Dach Sample Date: 04/01/24 Received Date: 04/10/24 Completed: 04/17/24

Lyle Dach

lyle.dach@HFSinclair.com

Recommendation: Sample results indicate that the fluid is in suitable condition for continued service. Resample in 12 months.