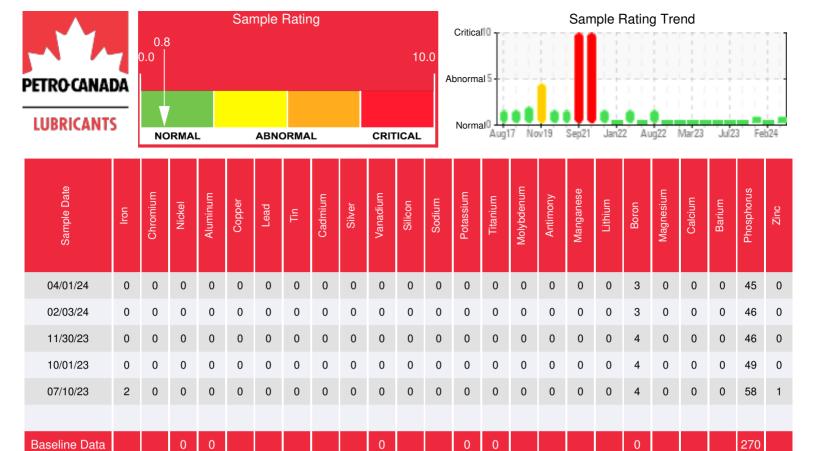

## Sample Information

Lab No: 02628037 Analyst: Lyle Dach Sample Date: 04/01/24 Received Date: 04/10/24 Completed: 04/17/24

Lyle Dach

lyle.dach@HFSinclair.com

Recommendation: Sample results indicate that the fluid is in suitable condition for continued service. Resample in 12 months.

Comments: (GCD) 90% Distillation Point is marginally high.

Elemental analysis results (above) in parts per million (ppm). [10,000 ppm = 1.0%]

| Historical Comments |                                                                                                                                                                                                                                                                                                      |
|---------------------|------------------------------------------------------------------------------------------------------------------------------------------------------------------------------------------------------------------------------------------------------------------------------------------------------|
| 02/03/24            | Sample results indicate that the fluid is in suitable condition for continued service. Resample in 12 months.                                                                                                                                                                                        |
| 11/30/23            | Sample results indicate that the fluid is in suitable condition for continued service. 90% distillation point is slightly elevated, confirm blanket gas is functioning properly as fluid oxidizing could cause the increase. Resample in 12 months. (GCD) 90% Distillation Point is abnormally high. |
| 10/01/23            | Sample results indicate that the fluid is in suitable condition for continued service. Resample in 12 months.                                                                                                                                                                                        |
| 07/10/23            | Sample results indicate that the fluid is in suitable condition for continued service. Resample in 12 months.                                                                                                                                                                                        |
|                     |                                                                                                                                                                                                                                                                                                      |