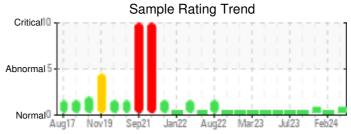

Comments: (GCD) 90% Distillation Point is marginally high.

Elemental analysis results (above) in parts per million (ppm). [10,000 ppm = 1.0%]

| Historical Comments |                                                                                                                                                                                                                                                                                                      |
|---------------------|------------------------------------------------------------------------------------------------------------------------------------------------------------------------------------------------------------------------------------------------------------------------------------------------------|
| 02/03/24            | Sample results indicate that the fluid is in suitable condition for continued service. Resample in 12 months.                                                                                                                                                                                        |
| 11/30/23            | Sample results indicate that the fluid is in suitable condition for continued service. 90% distillation point is slightly elevated, confirm blanket gas is functioning properly as fluid oxidizing could cause the increase. Resample in 12 months. (GCD) 90% Distillation Point is abnormally high. |
| 10/01/23            | Sample results indicate that the fluid is in suitable condition for continued service. Resample in 12 months.                                                                                                                                                                                        |
| 07/10/23            | Sample results indicate that the fluid is in suitable condition for continued service. Resample in 12 months.                                                                                                                                                                                        |
|                     |                                                                                                                                                                                                                                                                                                      |