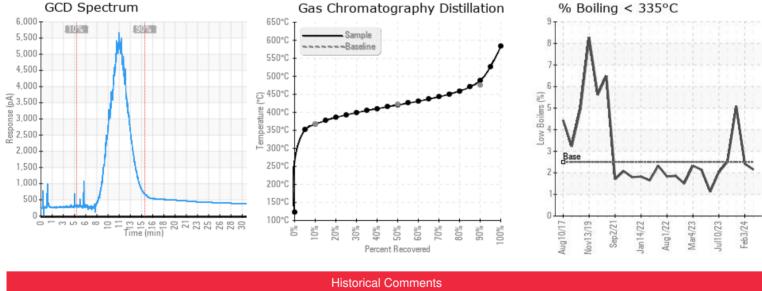

Comments: (GCD) 90% Distillation Point is marginally high.

Elemental analysis results (above) in parts per million (ppm). [10,000 ppm = 1.0%]

| Historical Comments |                                                                                                                                                                                                                                                                                                      |
|---------------------|------------------------------------------------------------------------------------------------------------------------------------------------------------------------------------------------------------------------------------------------------------------------------------------------------|
| 02/03/24            | Sample results indicate that the fluid is in suitable condition for continued service. Resample in 12 months.                                                                                                                                                                                        |
| 11/30/23            | Sample results indicate that the fluid is in suitable condition for continued service. 90% distillation point is slightly elevated, confirm blanket gas is functioning properly as fluid oxidizing could cause the increase. Resample in 12 months. (GCD) 90% Distillation Point is abnormally high. |
| 10/01/23            | Sample results indicate that the fluid is in suitable condition for continued service. Resample in 12 months.                                                                                                                                                                                        |
| 07/10/23            | Sample results indicate that the fluid is in suitable condition for continued service. Resample in 12 months.                                                                                                                                                                                        |
|                     |                                                                                                                                                                                                                                                                                                      |