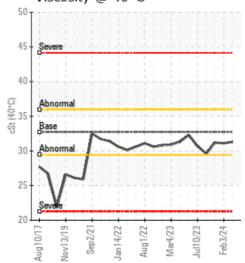

## Sample Information

Lab No: 02628037 Analyst: Lyle Dach Sample Date: 04/01/24 Received Date: 04/10/24 Completed: 04/17/24

Lyle Dach

lyle.dach@HFSinclair.com

Recommendation: Sample results indicate that the fluid is in suitable condition for continued service. Resample in 12 months.