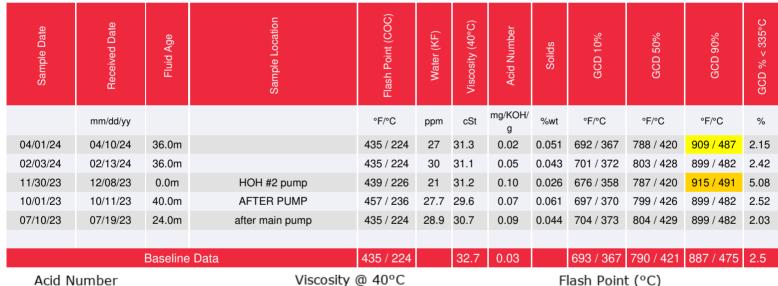

## Sample Information

Lab No: 02628037 Analyst: Lyle Dach Sample Date: 04/01/24 Received Date: 04/10/24 Completed: 04/17/24

Lyle Dach

lyle.dach@HFSinclair.com

Recommendation: Sample results indicate that the fluid is in suitable condition for continued service. Resample in 12 months.

Comments: (GCD) 90% Distillation Point is marginally high.

Elemental analysis results (above) in parts per million (ppm). [10,000 ppm = 1.0%]

| Historical Comments |                                                                                                                                                                                                                                                                                                      |
|---------------------|------------------------------------------------------------------------------------------------------------------------------------------------------------------------------------------------------------------------------------------------------------------------------------------------------|
| 02/03/24            | Sample results indicate that the fluid is in suitable condition for continued service. Resample in 12 months.                                                                                                                                                                                        |
| 11/30/23            | Sample results indicate that the fluid is in suitable condition for continued service. 90% distillation point is slightly elevated, confirm blanket gas is functioning properly as fluid oxidizing could cause the increase. Resample in 12 months. (GCD) 90% Distillation Point is abnormally high. |
| 10/01/23            | Sample results indicate that the fluid is in suitable condition for continued service. Resample in 12 months.                                                                                                                                                                                        |
| 07/10/23            | Sample results indicate that the fluid is in suitable condition for continued service. Resample in 12 months.                                                                                                                                                                                        |
|                     |                                                                                                                                                                                                                                                                                                      |