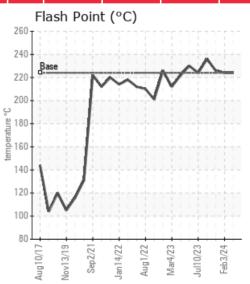

## System Information

System Volume: 14000 ltr

Bulk Operating Temp: 455F / 235C

**Heating Source:** 

Blanket:

Fluid: PETRO CANADA CALFLO AF

Make: PETROTHERM ENG.

## Sample Information

Lab No: 02628037 Analyst: Lyle Dach Sample Date: 04/01/24 Received Date: 04/10/24 Completed: 04/17/24

Lyle Dach

lyle.dach@HFSinclair.com

Recommendation: Sample results indicate that the fluid is in suitable condition for continued service. Resample in 12 months.