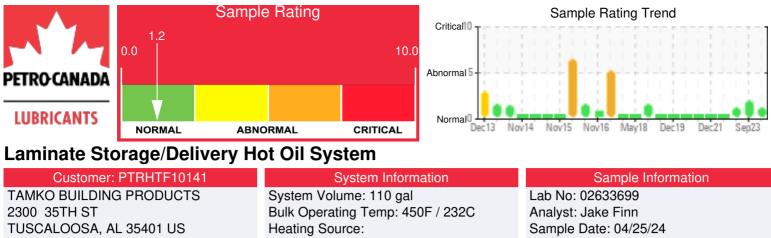

Recommendation: Overall, the fluid looks to be in good condition. Sample indicates no sign of wear in the system or excessive contamination, though there is a small amount of water in the system. Most notably, acid number remains high and should continue to be monitored at each sample interval. Otherwise, this sample indicates that the system fluid is suitable for continued use. Please resubmit for testing in 12 months.

Comments: Acid Number (AN) is abnormally high. Acid Number (AN) is abnormally high.

| Sample Date | Received Date | Fluid Age | Sample Location | Flash Point (COC) | Water (KF) | Viscosity (40°C) | Acid Number  | Solids | GCD 10%   | GCD 50%   | GCD 90%   | GCD % < 335°C |
|-------------|---------------|-----------|-----------------|-------------------|------------|------------------|--------------|--------|-----------|-----------|-----------|---------------|
|             | mm/dd/yy      |           |                 | °F/°C             | ppm        | cSt              | mg/KOH/<br>g | %wt    | °F/°C     | °F/°C     | °F/°C     | %             |
| 04/25/24    | 05/06/24      | 0.0m      |                 | 432 / 222         | 177        | 35.3             | 0.60         | 0.209  | 689 / 365 | 808 / 431 | 906 / 485 | 5.18          |
| 09/28/23    | 10/04/23      | 0.0m      |                 | 406 / 208         | 257.5      | 35.3             | 0.39         | 0.185  | 657 / 347 | 791 / 422 | 918 / 492 | 7.68          |
| 04/27/23    | 05/10/23      | 0.0m      |                 | 410 / 210         | 77.0       | 34.7             | 0.50         | 0.205  | 702 / 372 | 809 / 432 | 904 / 484 | 3.66          |
| 05/20/22    | 05/31/22      | 0.0m      |                 | 417 / 214         | 27.1       | 34.1             | 0.36         | 0.153  | 705 / 374 | 810 / 432 | 905 / 485 | 3.27          |
| 12/03/21    | 12/13/21      | 0.0m      |                 | 414 / 212         | 36.5       | 34.0             | 0.30         | 0.134  | 706 / 374 | 810 / 432 | 905 / 485 | 3.29          |