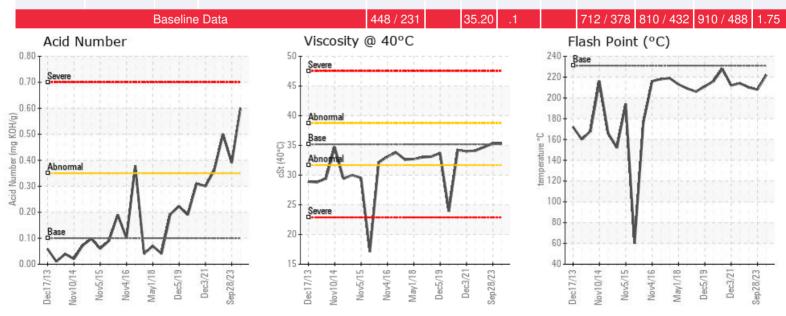

Recommendation: Overall, the fluid looks to be in good condition. Sample indicates no sign of wear in the system or excessive contamination, though there is a small amount of water in the system. Most notably, acid number remains high and should continue to be monitored at each sample interval. Otherwise, this sample indicates that the system fluid is suitable for continued use. Please resubmit for testing in 12 months.

Comments: Acid Number (AN) is abnormally high. Acid Number (AN) is abnormally high.

| Sample Date | Received Date | Fluid Age | Sample Location | Flash Point (COC) | Water (KF) | Viscosity (40°C) | Acid Number  | Solids | GCD 10%   | GCD 50%   | GCD 90%   | GCD % < 335°C |
|-------------|---------------|-----------|-----------------|-------------------|------------|------------------|--------------|--------|-----------|-----------|-----------|---------------|
|             | mm/dd/yy      |           |                 | °F/°C             | ppm        | cSt              | mg/KOH/<br>g | %wt    | °F/°C     | °F/°C     | °F/°C     | %             |
| 04/25/24    | 05/06/24      | 0.0m      |                 | 432 / 222         | 177        | 35.3             | 0.60         | 0.209  | 689 / 365 | 808 / 431 | 906 / 485 | 5.18          |
| 09/28/23    | 10/04/23      | 0.0m      |                 | 406 / 208         | 257.5      | 35.3             | 0.39         | 0.185  | 657 / 347 | 791 / 422 | 918 / 492 | 7.68          |
| 04/27/23    | 05/10/23      | 0.0m      |                 | 410 / 210         | 77.0       | 34.7             | 0.50         | 0.205  | 702 / 372 | 809 / 432 | 904 / 484 | 3.66          |
| 05/20/22    | 05/31/22      | 0.0m      |                 | 417 / 214         | 27.1       | 34.1             | 0.36         | 0.153  | 705 / 374 | 810 / 432 | 905 / 485 | 3.27          |
| 12/03/21    | 12/13/21      | 0.0m      |                 | 414 / 212         | 36.5       | 34.0             | 0.30         | 0.134  | 706 / 374 | 810 / 432 | 905 / 485 | 3.29          |