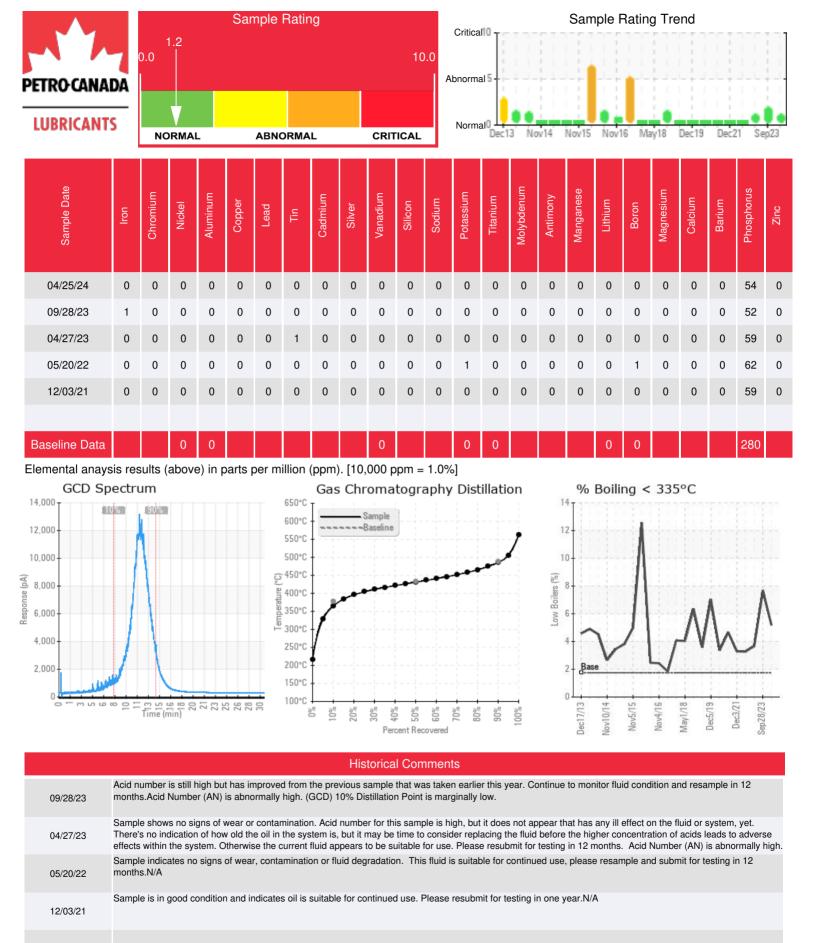

Recommendation: Overall, the fluid looks to be in good condition. Sample indicates no sign of wear in the system or excessive contamination, though there is a small amount of water in the system. Most notably, acid number remains high and should continue to be monitored at each sample interval. Otherwise, this sample indicates that the system fluid is suitable for continued use. Please resubmit for testing in 12 months.

Comments: Acid Number (AN) is abnormally high. Acid Number (AN) is abnormally high.

| Sample Date | Received Date | Fluid Age | Sample Location | Flash Point (COC) | Water (KF) | Viscosity (40°C) | Acid Number  | Solids | GCD 10%   | GCD 50%   | GCD 90%   | GCD % < 335°C |
|-------------|---------------|-----------|-----------------|-------------------|------------|------------------|--------------|--------|-----------|-----------|-----------|---------------|
|             | mm/dd/yy      |           |                 | °F/°C             | ppm        | cSt              | mg/KOH/<br>g | %wt    | °F/°C     | °F/°C     | °F/°C     | %             |
| 04/25/24    | 05/06/24      | 0.0m      |                 | 432 / 222         | 177        | 35.3             | 0.60         | 0.209  | 689 / 365 | 808 / 431 | 906 / 485 | 5.18          |
| 09/28/23    | 10/04/23      | 0.0m      |                 | 406 / 208         | 257.5      | 35.3             | 0.39         | 0.185  | 657 / 347 | 791 / 422 | 918 / 492 | 7.68          |
| 04/27/23    | 05/10/23      | 0.0m      |                 | 410 / 210         | 77.0       | 34.7             | 0.50         | 0.205  | 702 / 372 | 809 / 432 | 904 / 484 | 3.66          |
| 05/20/22    | 05/31/22      | 0.0m      |                 | 417 / 214         | 27.1       | 34.1             | 0.36         | 0.153  | 705 / 374 | 810 / 432 | 905 / 485 | 3.27          |
| 12/03/21    | 12/13/21      | 0.0m      |                 | 414 / 212         | 36.5       | 34.0             | 0.30         | 0.134  | 706 / 374 | 810 / 432 | 905 / 485 | 3.29          |