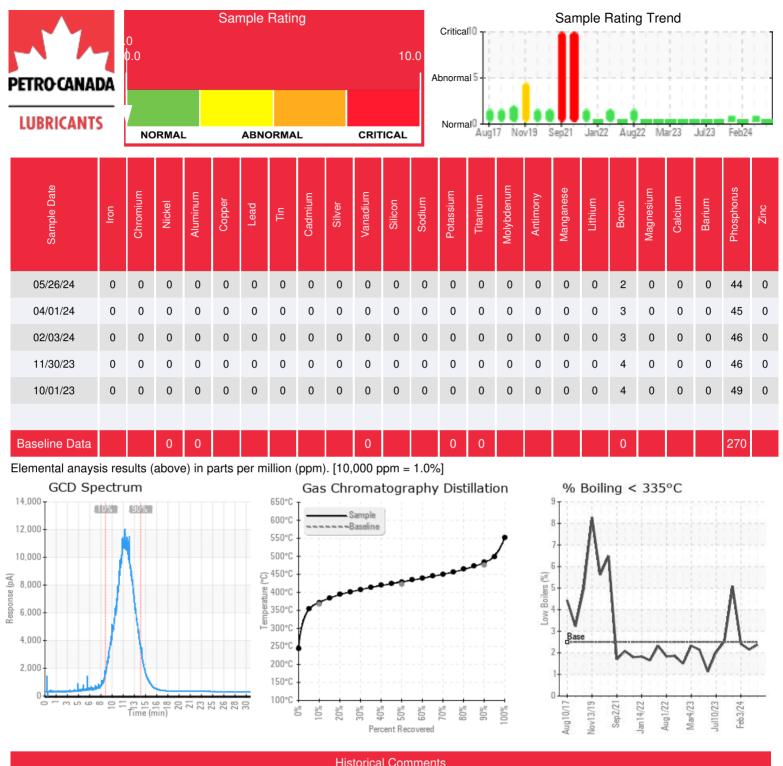

Recommendation: Sample results indicate that the fluid is in good condition and is suitable for continued service. Resample in 12 months.

Comments:

| Sample Date | Received Date | Fluid Age | Sample Location | Flash Point (COC) | Water (KF) | Viscosity (40°C) | Acid Number  | Solids | GCD 10%   | GCD 50%   | GCD 90%   | GCD % < 335°C |
|-------------|---------------|-----------|-----------------|-------------------|------------|------------------|--------------|--------|-----------|-----------|-----------|---------------|
|             | mm/dd/yy      |           |                 | °F/°C             | ppm        | cSt              | mg/KOH/<br>g | %wt    | °F/°C     | °F/°C     | °F/°C     | %             |
| 05/26/24    | 06/03/24      | 48.0m     | PUMP DISCHARGE  | 428 / 220         | 12         | 31.3             | 0.04         | 0.084  | 701 / 372 | 803 / 429 | 901 / 483 | 2.37          |
| 04/01/24    | 04/10/24      | 36.0m     |                 | 435 / 224         | 27         | 31.3             | 0.02         | 0.051  | 692 / 367 | 788 / 420 | 909 / 487 | 2.15          |
| 02/03/24    | 02/13/24      | 36.0m     |                 | 435 / 224         | 30         | 31.1             | 0.05         | 0.043  | 701 / 372 | 803 / 428 | 899 / 482 | 2.42          |
| 11/30/23    | 12/08/23      | 0.0m      | HOH #2 pump     | 439 / 226         | 21         | 31.2             | 0.10         | 0.026  | 676 / 358 | 787 / 420 | 915 / 491 | 5.08          |
| 10/01/23    | 10/11/23      | 40.0m     | AFTER PUMP      | 457 / 236         | 27.7       | 29.6             | 0.07         | 0.061  | 697 / 370 | 799 / 426 | 899 / 482 | 2.52          |

| Thistorical Comments |                                                                                                                                                                                                                                                                                                      |  |  |  |  |  |
|----------------------|------------------------------------------------------------------------------------------------------------------------------------------------------------------------------------------------------------------------------------------------------------------------------------------------------|--|--|--|--|--|
| 04/01/24             | Sample results indicate that the fluid is in suitable condition for continued service. Resample in 12 months. (GCD) 90% Distillation Point is marginally high.                                                                                                                                       |  |  |  |  |  |
| 02/03/24             | Sample results indicate that the fluid is in suitable condition for continued service. Resample in 12 months.                                                                                                                                                                                        |  |  |  |  |  |
|                      | Sample results indicate that the fluid is in suitable condition for continued service. 90% distillation point is slightly elevated, confirm blanket gas is functioning properly as fluid oxidizing could cause the increase. Resample in 12 months. (GCD) 90% Distillation Point is abnormally high. |  |  |  |  |  |
| 10/01/23             | Sample results indicate that the fluid is in suitable condition for continued service. Resample in 12 months.                                                                                                                                                                                        |  |  |  |  |  |
|                      |                                                                                                                                                                                                                                                                                                      |  |  |  |  |  |