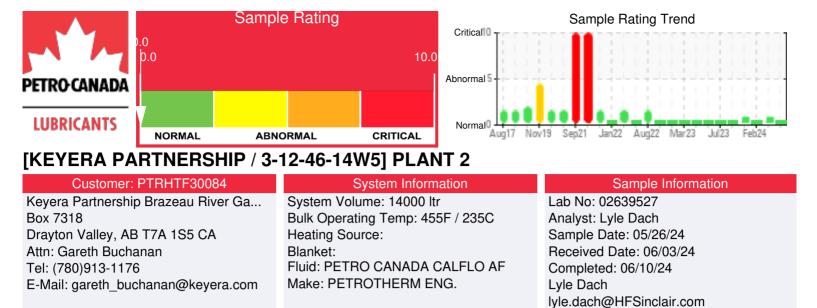

Recommendation: Sample results indicate that the fluid is in good condition and is suitable for continued service. Resample in 12 months.

Comments:

| Sample Date | Received Date | Fluid Age | Sample Location | Flash Point (COC) | Water (KF) | Viscosity (40°C) | Acid Number  | Solids | GCD 10%   | GCD 50%   | GCD 90%   | GCD % < 335°C |
|-------------|---------------|-----------|-----------------|-------------------|------------|------------------|--------------|--------|-----------|-----------|-----------|---------------|
|             | mm/dd/yy      |           |                 | °F/°C             | ppm        | cSt              | mg/KOH/<br>g | %wt    | °F/°C     | °F/°C     | °F/°C     | %             |
| 05/26/24    | 06/03/24      | 48.0m     | PUMP DISCHARGE  | 428 / 220         | 12         | 31.3             | 0.04         | 0.084  | 701 / 372 | 803 / 429 | 901 / 483 | 2.37          |
| 04/01/24    | 04/10/24      | 36.0m     |                 | 435 / 224         | 27         | 31.3             | 0.02         | 0.051  | 692 / 367 | 788 / 420 | 909 / 487 | 2.15          |
| 02/03/24    | 02/13/24      | 36.0m     |                 | 435 / 224         | 30         | 31.1             | 0.05         | 0.043  | 701 / 372 | 803 / 428 | 899 / 482 | 2.42          |
| 11/30/23    | 12/08/23      | 0.0m      | HOH #2 pump     | 439 / 226         | 21         | 31.2             | 0.10         | 0.026  | 676 / 358 | 787 / 420 | 915 / 491 | 5.08          |
| 10/01/23    | 10/11/23      | 40.0m     | AFTER PUMP      | 457 / 236         | 27.7       | 29.6             | 0.07         | 0.061  | 697 / 370 | 799 / 426 | 899 / 482 | 2.52          |