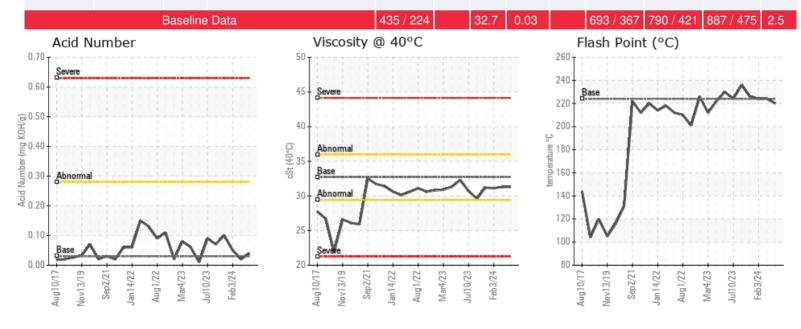

Recommendation: Sample results indicate that the fluid is in good condition and is suitable for continued service. Resample in 12 months.

Comments:

| Sample Date | Received Date | Fluid Age | Sample Location | Flash Point (COC) | Water (KF) | Viscosity (40°C) | Acid Number  | Solids | GCD 10%   | GCD 50%   | GCD 90%   | GCD % < 335°C |
|-------------|---------------|-----------|-----------------|-------------------|------------|------------------|--------------|--------|-----------|-----------|-----------|---------------|
|             | mm/dd/yy      |           |                 | °F/°C             | ppm        | cSt              | mg/KOH/<br>g | %wt    | °F/°C     | °F/°C     | °F/°C     | %             |
| 05/26/24    | 06/03/24      | 48.0m     | PUMP DISCHARGE  | 428 / 220         | 12         | 31.3             | 0.04         | 0.084  | 701 / 372 | 803 / 429 | 901 / 483 | 2.37          |
| 04/01/24    | 04/10/24      | 36.0m     |                 | 435 / 224         | 27         | 31.3             | 0.02         | 0.051  | 692 / 367 | 788 / 420 | 909 / 487 | 2.15          |
| 02/03/24    | 02/13/24      | 36.0m     |                 | 435 / 224         | 30         | 31.1             | 0.05         | 0.043  | 701 / 372 | 803 / 428 | 899 / 482 | 2.42          |
| 11/30/23    | 12/08/23      | 0.0m      | HOH #2 pump     | 439 / 226         | 21         | 31.2             | 0.10         | 0.026  | 676 / 358 | 787 / 420 | 915 / 491 | 5.08          |
| 10/01/23    | 10/11/23      | 40.0m     | AFTER PUMP      | 457 / 236         | 27.7       | 29.6             | 0.07         | 0.061  | 697 / 370 | 799 / 426 | 899 / 482 | 2.52          |