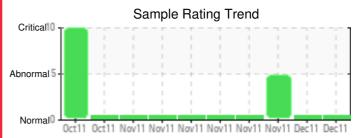

## Sample Information

Lab No: I-508711

Analyst: Gaston Arseneault Sample Date: 12/27/11 Received Date: 01/03/12 Completed: 01/10/12

To discuss this report contact Gaston

Arseneault at 973-986-6503

Recommendation: This sample show normal results and no sudden change in Silicon, TAN or solids. Let's keep monitoring

Elemental analysis results (above) in parts per million (ppm). [10,000 ppm = 1.0%]

|          | Historical Comments                                                                                                                                                                                                                                                                           |
|----------|-----------------------------------------------------------------------------------------------------------------------------------------------------------------------------------------------------------------------------------------------------------------------------------------------|
| 12/13/11 | The previous sample had Silicon jump from 6 ppm to 42 ppm, taken from a location described as "Reboiler". This sample was taken from "TCH Columbia Reboiler RRV" is now back down to 6 ppm Silicon. Please verify with operating parameters to see if indeed a leak occurred or not.          |
| 11/29/11 | It's unclear if this sample was taken from the same reboiler as the last sample but the Silicon jumped from 6 to 42 ppm, which is very significant in just 1 week. Please analyze the data gathered from your process and vent detection to assist in the diagnosis of a possible major leak. |
| 11/22/11 | Results look slightly different (better) in this Reboiler North vs the traditional expansion tank or vaporizer samples. Silicon remains at 6 ppm and consistent with recent samples.                                                                                                          |
| 11/16/11 | Silicon remains very low _(~6ppm) which is a good thing. All other properties remain constant form the last samples after the cleaning and flushing.                                                                                                                                          |
| 11/13/11 | This sample show normal results and no sudden change in Silicon, TAN or solids. Let's keep monitoring the oil in this plant.                                                                                                                                                                  |