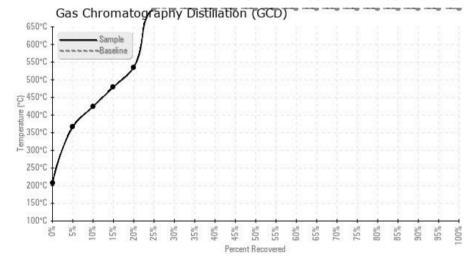

the oil in this plant.

Comments: Data indicates no abnormal findings. Resample at normal interval.

| Sample Date | Received Date | Fluid Age | Sample Location      | Flash Point (COC) | Water (KF) | Viscosity (40°C) | Acid Number  | Solids | GCD 10%   | GCD 50%   | %06 QO5   | GCD % < 335°C |  |
|-------------|---------------|-----------|----------------------|-------------------|------------|------------------|--------------|--------|-----------|-----------|-----------|---------------|--|
|             | mm/dd/yy      |           |                      | °F/°C             | ppm        | cSt              | mg/KOH/<br>g | %wt    | °F/°C     | °F/°C     | °F/°C     | %             |  |
| 12/27/11    | 01/03/12      |           | 4.0 TCS VAPORIZEN    | 417 / 214         | 10         | 28.6             | 0.01         | 0.015  | 691 / 366 | 795 / 424 | 894 / 479 | 4.113         |  |
| 12/13/11    | 12/15/11      |           | TCS COLUMBIA REBOILE | 433 / 223         | 15         | 29.3             | 0.01         | 0.032  | 691 / 366 | 793 / 423 | 893 / 478 | 3.857         |  |
| 11/29/11    | 12/01/11      |           | REBOILER             | 423 / 217         | 6          | 29.5             | 0.03         | 0.063  | 693 / 367 | 795 / 424 | 894 / 479 | 3.828         |  |
| 11/22/11    | 12/01/11      |           | REBOILER NORTH       | 430 / 221         | 9          | 28.9             | 0.01         | 0.019  | 690 / 366 | 796 / 424 | 895 / 479 | 4.233         |  |
| 11/16/11    | 11/17/11      |           | 4.0 EXPANSION TANK   | 412 / 211         | 10         | 27.8             | 0.04         | 0.018  | 693 / 367 | 794 / 424 | 894 / 479 | 3.678         |  |
| 11/13/11    | 01/03/12      |           | 4.0 TCS VAPORIZEN    | 410 / 210         | 11         | 28.7             | 0.01         | 0.010  | 690 / 366 | 795 / 424 | 894 / 479 | 4.101         |  |
|             |               | e Data    |                      |                   |            |                  |              |        |           |           |           |               |  |