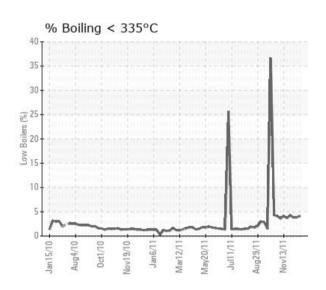

the oil in this plant.

Comments: Data indicates no abnormal findings. Resample at normal interval.

| Sample Date | Received Date | Fluid Age | Sample Location      | Flash Point (COC) | Water (KF) | Viscosity (40°C) | Acid Number  | Solids | GCD 10%   | GCD 50%   | %06 QO5   | GCD % < 335°C |  |
|-------------|---------------|-----------|----------------------|-------------------|------------|------------------|--------------|--------|-----------|-----------|-----------|---------------|--|
|             | mm/dd/yy      |           |                      | °F/°C             | ppm        | cSt              | mg/KOH/<br>g | %wt    | °F/°C     | °F/°C     | °F/°C     | %             |  |
| 12/27/11    | 01/03/12      |           | 4.0 TCS VAPORIZEN    | 417 / 214         | 10         | 28.6             | 0.01         | 0.015  | 691 / 366 | 795 / 424 | 894 / 479 | 4.113         |  |
| 12/13/11    | 12/15/11      |           | TCS COLUMBIA REBOILE | 433 / 223         | 15         | 29.3             | 0.01         | 0.032  | 691 / 366 | 793 / 423 | 893 / 478 | 3.857         |  |
| 11/29/11    | 12/01/11      |           | REBOILER             | 423 / 217         | 6          | 29.5             | 0.03         | 0.063  | 693 / 367 | 795 / 424 | 894 / 479 | 3.828         |  |
| 11/22/11    | 12/01/11      |           | REBOILER NORTH       | 430 / 221         | 9          | 28.9             | 0.01         | 0.019  | 690 / 366 | 796 / 424 | 895 / 479 | 4.233         |  |
| 11/16/11    | 11/17/11      |           | 4.0 EXPANSION TANK   | 412 / 211         | 10         | 27.8             | 0.04         | 0.018  | 693 / 367 | 794 / 424 | 894 / 479 | 3.678         |  |
| 11/13/11    | 01/03/12      |           | 4.0 TCS VAPORIZEN    | 410 / 210         | 11         | 28.7             | 0.01         | 0.010  | 690 / 366 | 795 / 424 | 894 / 479 | 4.101         |  |
|             |               | e Data    |                      |                   |            |                  |              |        |           |           |           |               |  |