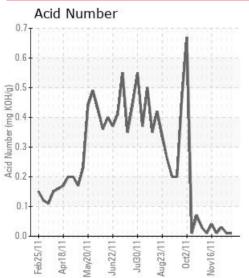

the oil in this plant.

Comments: Data indicates no abnormal findings. Resample at normal interval.

| Sample Date | Received Date | Fluid Age | Sample Location      | Flash Point (COC) | Water (KF) | Viscosity (40°C) | Acid Number  | Solids | GCD 10%   | GCD 50%   | %06 QO5   | GCD % < 335°C |  |
|-------------|---------------|-----------|----------------------|-------------------|------------|------------------|--------------|--------|-----------|-----------|-----------|---------------|--|
|             | mm/dd/yy      |           |                      | °F/°C             | ppm        | cSt              | mg/KOH/<br>g | %wt    | °F/°C     | °F/°C     | °F/°C     | %             |  |
| 12/27/11    | 01/03/12      |           | 4.0 TCS VAPORIZEN    | 417 / 214         | 10         | 28.6             | 0.01         | 0.015  | 691 / 366 | 795 / 424 | 894 / 479 | 4.113         |  |
| 12/13/11    | 12/15/11      |           | TCS COLUMBIA REBOILE | 433 / 223         | 15         | 29.3             | 0.01         | 0.032  | 691 / 366 | 793 / 423 | 893 / 478 | 3.857         |  |
| 11/29/11    | 12/01/11      |           | REBOILER             | 423 / 217         | 6          | 29.5             | 0.03         | 0.063  | 693 / 367 | 795 / 424 | 894 / 479 | 3.828         |  |
| 11/22/11    | 12/01/11      |           | REBOILER NORTH       | 430 / 221         | 9          | 28.9             | 0.01         | 0.019  | 690 / 366 | 796 / 424 | 895 / 479 | 4.233         |  |
| 11/16/11    | 11/17/11      |           | 4.0 EXPANSION TANK   | 412 / 211         | 10         | 27.8             | 0.04         | 0.018  | 693 / 367 | 794 / 424 | 894 / 479 | 3.678         |  |
| 11/13/11    | 01/03/12      |           | 4.0 TCS VAPORIZEN    | 410 / 210         | 11         | 28.7             | 0.01         | 0.010  | 690 / 366 | 795 / 424 | 894 / 479 | 4.101         |  |
|             |               | e Data    |                      |                   |            |                  |              |        |           |           |           |               |  |

Elemental analysis results (above) in parts per million (ppm). [10,000 ppm = 1.0%]

|          | Historical Comments                                                                                                                                                                                                                                                                           |
|----------|-----------------------------------------------------------------------------------------------------------------------------------------------------------------------------------------------------------------------------------------------------------------------------------------------|
| 12/13/11 | The previous sample had Silicon jump from 6 ppm to 42 ppm, taken from a location described as "Reboiler". This sample was taken from "TCH Columbia Reboiler RRV" is now back down to 6 ppm Silicon. Please verify with operating parameters to see if indeed a leak occurred or not.          |
| 11/29/11 | It's unclear if this sample was taken from the same reboiler as the last sample but the Silicon jumped from 6 to 42 ppm, which is very significant in just 1 week. Please analyze the data gathered from your process and vent detection to assist in the diagnosis of a possible major leak. |
| 11/22/11 | Results look slightly different (better) in this Reboiler North vs the traditional expansion tank or vaporizer samples. Silicon remains at 6 ppm and consistent with recent samples.                                                                                                          |
| 11/16/11 | Silicon remains very low _(~6ppm) which is a good thing. All other properties remain constant form the last samples after the cleaning and flushing.                                                                                                                                          |
| 11/13/11 | This sample show normal results and no sudden change in Silicon, TAN or solids. Let's keep monitoring the oil in this plant.                                                                                                                                                                  |