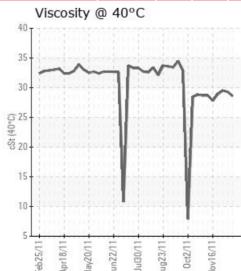

the oil in this plant.

Comments: Data indicates no abnormal findings. Resample at normal interval.

| Sample Date | Received Date | Fluid Age | Sample Location      | Flash Point (COC) | Water (KF) | Viscosity (40°C) | Acid Number  | Solids | GCD 10%   | GCD 50%   | %06 QO5   | GCD % < 335°C |  |
|-------------|---------------|-----------|----------------------|-------------------|------------|------------------|--------------|--------|-----------|-----------|-----------|---------------|--|
|             | mm/dd/yy      |           |                      | °F/°C             | ppm        | cSt              | mg/KOH/<br>g | %wt    | °F/°C     | °F/°C     | °F/°C     | %             |  |
| 12/27/11    | 01/03/12      |           | 4.0 TCS VAPORIZEN    | 417 / 214         | 10         | 28.6             | 0.01         | 0.015  | 691 / 366 | 795 / 424 | 894 / 479 | 4.113         |  |
| 12/13/11    | 12/15/11      |           | TCS COLUMBIA REBOILE | 433 / 223         | 15         | 29.3             | 0.01         | 0.032  | 691 / 366 | 793 / 423 | 893 / 478 | 3.857         |  |
| 11/29/11    | 12/01/11      |           | REBOILER             | 423 / 217         | 6          | 29.5             | 0.03         | 0.063  | 693 / 367 | 795 / 424 | 894 / 479 | 3.828         |  |
| 11/22/11    | 12/01/11      |           | REBOILER NORTH       | 430 / 221         | 9          | 28.9             | 0.01         | 0.019  | 690 / 366 | 796 / 424 | 895 / 479 | 4.233         |  |
| 11/16/11    | 11/17/11      |           | 4.0 EXPANSION TANK   | 412 / 211         | 10         | 27.8             | 0.04         | 0.018  | 693 / 367 | 794 / 424 | 894 / 479 | 3.678         |  |
| 11/13/11    | 01/03/12      |           | 4.0 TCS VAPORIZEN    | 410 / 210         | 11         | 28.7             | 0.01         | 0.010  | 690 / 366 | 795 / 424 | 894 / 479 | 4.101         |  |
|             |               | e Data    |                      |                   |            |                  |              |        |           |           |           |               |  |