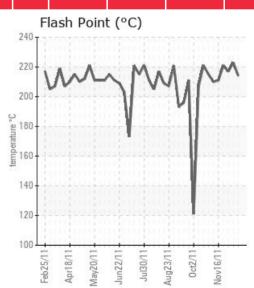

the oil in this plant.

Comments: Data indicates no abnormal findings. Resample at normal interval.

| Sample Date | Received Date | Fluid Age | Sample Location      | Flash Point (COC) | Water (KF) | Viscosity (40°C) | Acid Number  | Solids | GCD 10%   | GCD 50%   | %06 QO5   | GCD % < 335°C |  |
|-------------|---------------|-----------|----------------------|-------------------|------------|------------------|--------------|--------|-----------|-----------|-----------|---------------|--|
|             | mm/dd/yy      |           |                      | °F/°C             | ppm        | cSt              | mg/KOH/<br>g | %wt    | °F/°C     | °F/°C     | °F/°C     | %             |  |
| 12/27/11    | 01/03/12      |           | 4.0 TCS VAPORIZEN    | 417 / 214         | 10         | 28.6             | 0.01         | 0.015  | 691 / 366 | 795 / 424 | 894 / 479 | 4.113         |  |
| 12/13/11    | 12/15/11      |           | TCS COLUMBIA REBOILE | 433 / 223         | 15         | 29.3             | 0.01         | 0.032  | 691 / 366 | 793 / 423 | 893 / 478 | 3.857         |  |
| 11/29/11    | 12/01/11      |           | REBOILER             | 423 / 217         | 6          | 29.5             | 0.03         | 0.063  | 693 / 367 | 795 / 424 | 894 / 479 | 3.828         |  |
| 11/22/11    | 12/01/11      |           | REBOILER NORTH       | 430 / 221         | 9          | 28.9             | 0.01         | 0.019  | 690 / 366 | 796 / 424 | 895 / 479 | 4.233         |  |
| 11/16/11    | 11/17/11      |           | 4.0 EXPANSION TANK   | 412 / 211         | 10         | 27.8             | 0.04         | 0.018  | 693 / 367 | 794 / 424 | 894 / 479 | 3.678         |  |
| 11/13/11    | 01/03/12      |           | 4.0 TCS VAPORIZEN    | 410 / 210         | 11         | 28.7             | 0.01         | 0.010  | 690 / 366 | 795 / 424 | 894 / 479 | 4.101         |  |
|             |               | e Data    |                      |                   |            |                  |              |        |           |           |           |               |  |