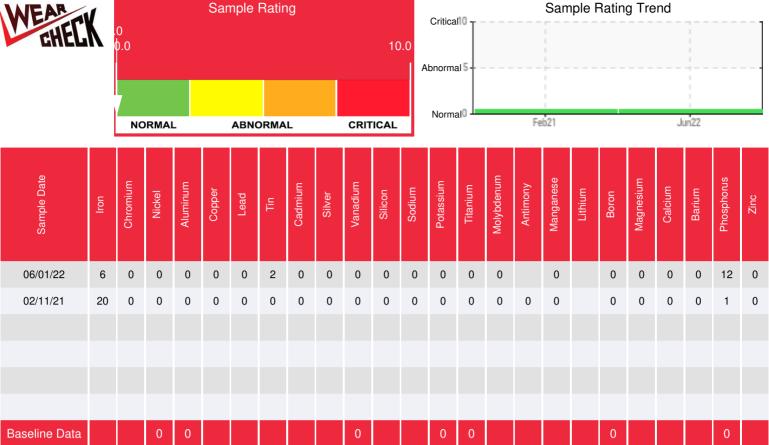

Report ID: [05601781] (Generated: 10/31/2022 14:43:33) - Page 1 - Copyright 2022 Wearcheck Inc. All Rights Reserved.

Elemental analysis results (above) in parts per million (ppm). [10,000 ppm = 1.0%]

GCD Spectrum