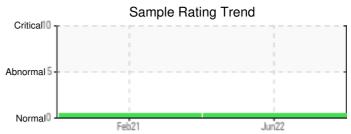

## Sample Information

Lab No: 05601781 Analyst: Doug Bogart Sample Date: 06/01/22 Received Date: 07/27/22 Completed: 08/02/22

Doug Bogart

dougb@wearcheckusa.com

Recommendation: No corrective action is recommended at this time. Resample at the next service interval to monitor.

Comments: All component wear rates are normal. Moderate concentration of visible dirt/debris present in the fluid. The water content is negligible. The AN level is acceptable for this fluid. The condition of the fluid is suitable for further service.

| Historical Comments |                                                                                                                                                                                                                                   |
|---------------------|-----------------------------------------------------------------------------------------------------------------------------------------------------------------------------------------------------------------------------------|
| 02/11/21            | This is a baseline read-out on the submitted sample. There is a light concentration of water present in the fluid. Moderate concentration of visible dirt/debris present in the fluid. The AN level is acceptable for this fluid. |
|                     |                                                                                                                                                                                                                                   |
|                     |                                                                                                                                                                                                                                   |
|                     |                                                                                                                                                                                                                                   |
|                     |                                                                                                                                                                                                                                   |