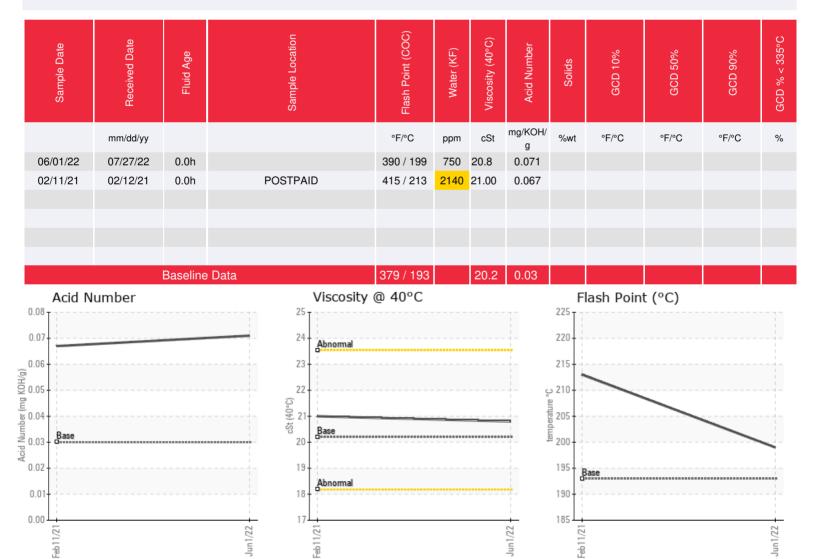

Comments: All component wear rates are normal. Moderate concentration of visible dirt/debris present in the fluid. The water content is negligible. The AN level is acceptable for this fluid. The condition of the fluid is suitable for further service.

| Historical Comments |                                                                                                                                                                                                                                   |
|---------------------|-----------------------------------------------------------------------------------------------------------------------------------------------------------------------------------------------------------------------------------|
| 02/11/21            | This is a baseline read-out on the submitted sample. There is a light concentration of water present in the fluid. Moderate concentration of visible dirt/debris present in the fluid. The AN level is acceptable for this fluid. |
|                     |                                                                                                                                                                                                                                   |
|                     |                                                                                                                                                                                                                                   |
|                     |                                                                                                                                                                                                                                   |
|                     |                                                                                                                                                                                                                                   |