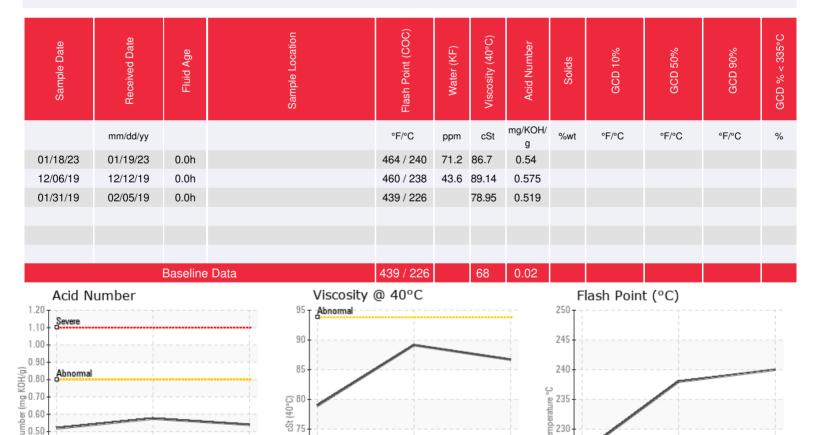

Heating Source:

Blanket:

Fluid: ESSO TERESSO ISO 68

Make: CEJ

Sample Information

Lab No: 05744354 Analyst: Doug Bogart Sample Date: 01/18/23 Received Date: 01/19/23 Completed: 01/25/23

Doug Bogart

225

220

Jan31/19

Dec6/19

Jan 18/23

dougb@wearcheckusa.com

Recommendation: This is a baseline read-out on the submitted sample.

Comments: All metal levels are normal indicating no corrosion in the system. There is no indication of any contamination in the sample. The condition of the sample is suitable for further service.

Report ID: [05744354] (Generated: 01/25/2023 12:34:53) - Page 1 - Copyright 2023 Wearcheck Inc. All Rights Reserved.

Jan31/19

Abnorma

70

65

Jan 18/23

Elemental analysis results (above) in parts per million (ppm). [10,000 ppm = 1.0%]