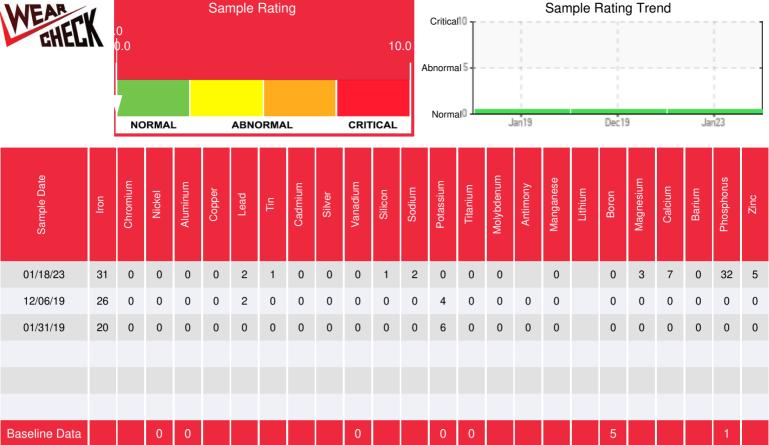

220

Jan31/19

Dec6/19

Jan 18/23

dougb@wearcheckusa.com

Recommendation: This is a baseline read-out on the submitted sample.

Comments: All metal levels are normal indicating no corrosion in the system. There is no indication of any contamination in the sample. The condition of the sample is suitable for further service.

Report ID: [05744354] (Generated: 01/25/2023 12:34:53) - Page 1 - Copyright 2023 Wearcheck Inc. All Rights Reserved.

Jan31/19

Abnorma

70

65

Jan 18/23

Elemental analysis results (above) in parts per million (ppm). [10,000 ppm = 1.0%]