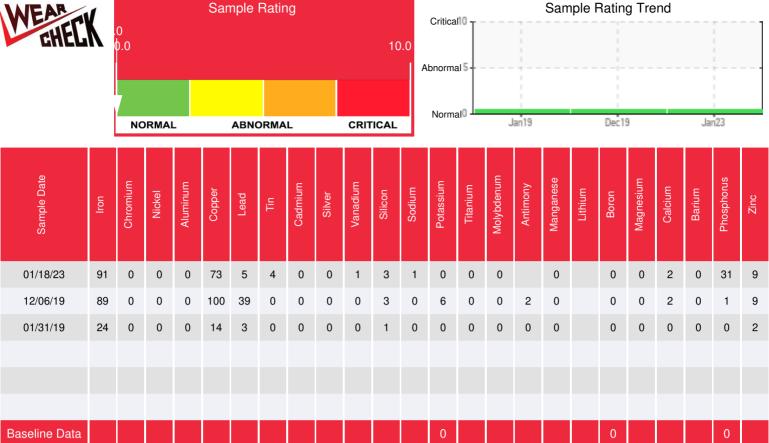

Comments: All metal levels are normal indicating no corrosion in the system. There is no indication of any contamination in the sample. The condition of the sample is suitable for further service.

Report ID: [05744355] (Generated: 01/25/2023 12:29:14) - Page 1 - Copyright 2023 Wearcheck Inc. All Rights Reserved.

Elemental analysis results (above) in parts per million (ppm). [10,000 ppm = 1.0%]

GCD Spectrum

| Historical Comments |                                                                                                                                                                              |
|---------------------|------------------------------------------------------------------------------------------------------------------------------------------------------------------------------|
| 12/06/19            | This is a baseline read-out on the submitted sample. There is no indication of any contamination in the sample. The condition of the sample is suitable for further service. |
| 01/31/19            | This is a baseline read-out on the submitted sample. There is no indication of any contamination in the sample. The condition of the sample is suitable for further service. |
|                     |                                                                                                                                                                              |
|                     |                                                                                                                                                                              |
|                     |                                                                                                                                                                              |