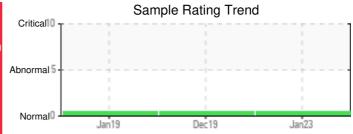

## Sample Information

Lab No: 05744355 Analyst: Doug Bogart Sample Date: 01/18/23 Received Date: 01/19/23 Completed: 01/25/23

Doug Bogart

dougb@wearcheckusa.com

Recommendation: This is a baseline read-out on the submitted sample.

Elemental analysis results (above) in parts per million (ppm). [10,000 ppm = 1.0%]

GCD Spectrum

| Historical Comments |                                                                                                                                                                              |
|---------------------|------------------------------------------------------------------------------------------------------------------------------------------------------------------------------|
| 12/06/19            | This is a baseline read-out on the submitted sample. There is no indication of any contamination in the sample. The condition of the sample is suitable for further service. |
| 01/31/19            | This is a baseline read-out on the submitted sample. There is no indication of any contamination in the sample. The condition of the sample is suitable for further service. |
|                     |                                                                                                                                                                              |
|                     |                                                                                                                                                                              |
|                     |                                                                                                                                                                              |