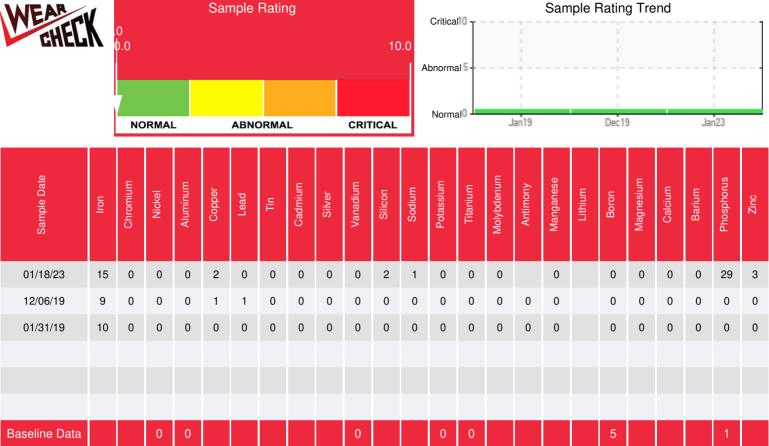

Comments: All metal levels are normal indicating no corrosion in the system. There is no indication of any contamination in the sample. The condition of the sample is suitable for further service.

Dec6/19

Jan 18/23

Jan31/19

Report ID: [05744356] (Generated: 01/25/2023 12:35:14) - Page 1 - Copyright 2023 Wearcheck Inc. All Rights Reserved.

Jan31/19

Jan 18/23

Elemental analysis results (above) in parts per million (ppm). [10,000 ppm = 1.0%]

Sample Rating

GCD Spectrum

| Historical Comments |                                                                                                                                                                              |
|---------------------|------------------------------------------------------------------------------------------------------------------------------------------------------------------------------|
| 12/06/19            | This is a baseline read-out on the submitted sample. There is no indication of any contamination in the sample. The condition of the sample is suitable for further service. |
| 01/31/19            | This is a baseline read-out on the submitted sample. There is no indication of any contamination in the sample. The condition of the sample is suitable for further service. |
|                     |                                                                                                                                                                              |
|                     |                                                                                                                                                                              |
|                     |                                                                                                                                                                              |