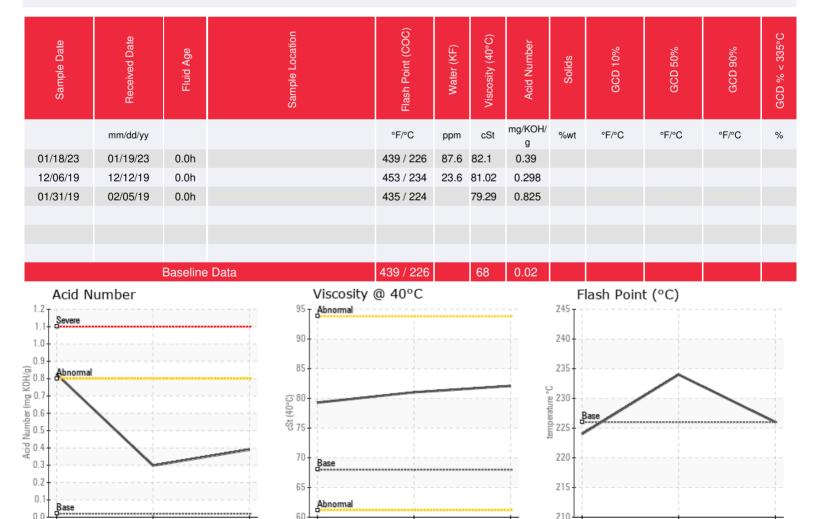

Lab No: 05744356 Analyst: Doug Bogart Sample Date: 01/18/23 Received Date: 01/19/23 Completed: 01/25/23

Doug Bogart

dougb@wearcheckusa.com

Recommendation: This is a baseline read-out on the submitted sample.

Comments: All metal levels are normal indicating no corrosion in the system. There is no indication of any contamination in the sample. The condition of the sample is suitable for further service.

Dec6/19

Jan 18/23

Jan31/19

Report ID: [05744356] (Generated: 01/25/2023 12:35:14) - Page 1 - Copyright 2023 Wearcheck Inc. All Rights Reserved.

Jan31/19

Jan 18/23

Elemental analysis results (above) in parts per million (ppm). [10,000 ppm = 1.0%]