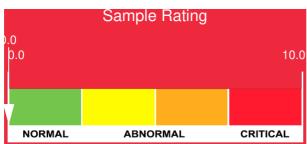

Sample Rating

GCD Spectrum

| Historical Comments |                                                                                                                                                                              |
|---------------------|------------------------------------------------------------------------------------------------------------------------------------------------------------------------------|
| 12/06/19            | This is a baseline read-out on the submitted sample. There is no indication of any contamination in the sample. The condition of the sample is suitable for further service. |
| 01/31/19            | This is a baseline read-out on the submitted sample. There is no indication of any contamination in the sample. The condition of the sample is suitable for further service. |
|                     |                                                                                                                                                                              |
|                     |                                                                                                                                                                              |
|                     |                                                                                                                                                                              |