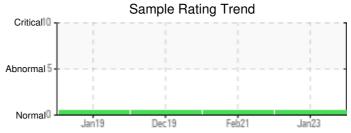

Recommendation: This is a baseline read-out on the submitted sample.

Comments: All metal levels are normal indicating no corrosion in the system. There is no indication of any contamination in the sample. The condition of the sample is suitable for further service.

| Historical Comments |                                                                                                                                                                                                               |
|---------------------|---------------------------------------------------------------------------------------------------------------------------------------------------------------------------------------------------------------|
| 02/09/21            | This is a baseline read-out on the submitted sample. The water content is negligible. There is no indication of any contamination in the sample. The condition of the sample is suitable for further service. |
| 12/06/19            | This is a baseline read-out on the submitted sample. There is no indication of any contamination in the sample. The condition of the sample is suitable for further service.                                  |
| 01/31/19            | This is a baseline read-out on the submitted sample. There is no indication of any contamination in the sample. The condition of the sample is suitable for further service.                                  |
|                     |                                                                                                                                                                                                               |
|                     |                                                                                                                                                                                                               |