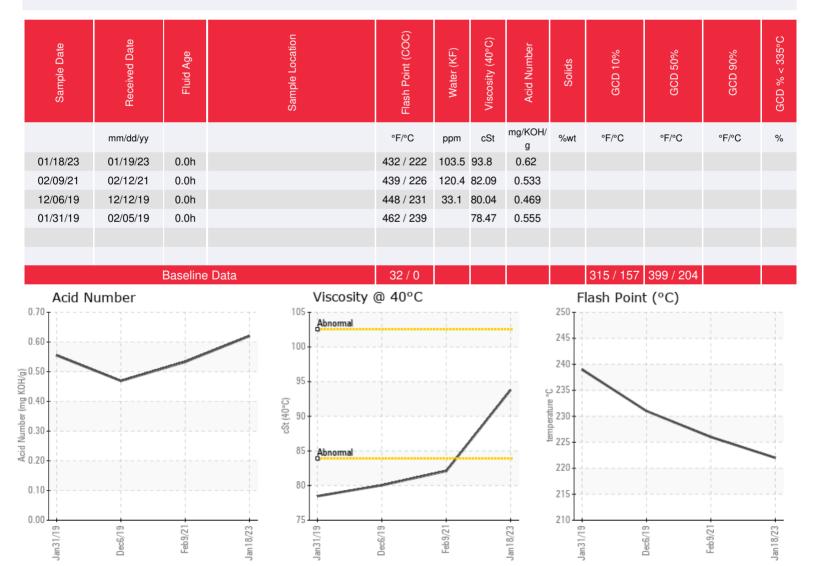

Report ID: [05744357] (Generated: 01/25/2023 12:29:21) - Page 1 - Copyright 2023 Wearcheck Inc. All Rights Reserved.

Elemental analysis results (above) in parts per million (ppm). [10,000 ppm = 1.0%]

GCD Spectrum

| Historical Comments |                                                                                                                                                                                                               |
|---------------------|---------------------------------------------------------------------------------------------------------------------------------------------------------------------------------------------------------------|
| 02/09/21            | This is a baseline read-out on the submitted sample. The water content is negligible. There is no indication of any contamination in the sample. The condition of the sample is suitable for further service. |
| 12/06/19            | This is a baseline read-out on the submitted sample. There is no indication of any contamination in the sample. The condition of the sample is suitable for further service.                                  |
| 01/31/19            | This is a baseline read-out on the submitted sample. There is no indication of any contamination in the sample. The condition of the sample is suitable for further service.                                  |
|                     |                                                                                                                                                                                                               |
|                     |                                                                                                                                                                                                               |