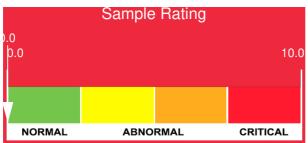

Recommendation: This is a baseline read-out on the submitted sample.

Comments: All metal levels are normal indicating no corrosion in the system. There is no indication of any contamination in the sample. The condition of the sample is suitable for further service.