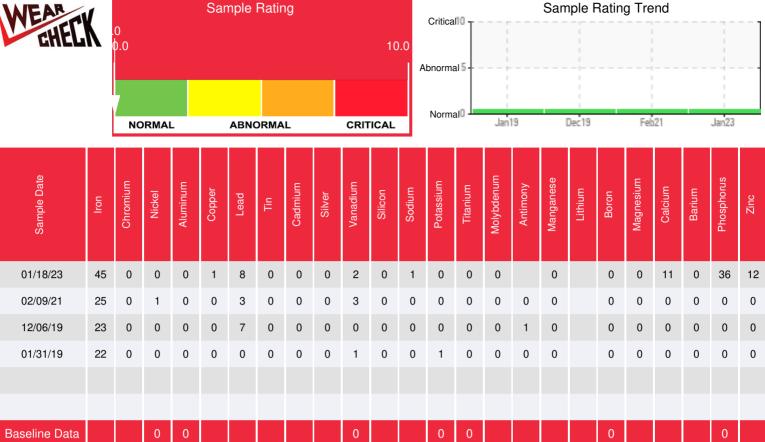

Recommendation: This is a baseline read-out on the submitted sample.

Comments: All metal levels are normal indicating no corrosion in the system. There is no indication of any contamination in the sample. The condition of the sample is suitable for further service.

Report ID: [05744357] (Generated: 01/25/2023 12:29:21) - Page 1 - Copyright 2023 Wearcheck Inc. All Rights Reserved.

Elemental analysis results (above) in parts per million (ppm). [10,000 ppm = 1.0%]

GCD Spectrum

| Historical Comments |                                                                                                                                                                                                               |
|---------------------|---------------------------------------------------------------------------------------------------------------------------------------------------------------------------------------------------------------|
| 02/09/21            | This is a baseline read-out on the submitted sample. The water content is negligible. There is no indication of any contamination in the sample. The condition of the sample is suitable for further service. |
| 12/06/19            | This is a baseline read-out on the submitted sample. There is no indication of any contamination in the sample. The condition of the sample is suitable for further service.                                  |
| 01/31/19            | This is a baseline read-out on the submitted sample. There is no indication of any contamination in the sample. The condition of the sample is suitable for further service.                                  |
|                     |                                                                                                                                                                                                               |
|                     |                                                                                                                                                                                                               |