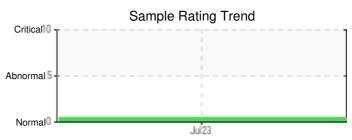

Doug Bogart

dougb@wearcheckusa.com

Recommendation: Resample at the next service interval to monitor. Simulated Distillation and Solids performed at WearCheck Canada.

Comments: All component wear rates are normal. The water content is negligible. The system and fluid cleanliness is acceptable. The AN level is acceptable for this fluid. The condition of the fluid is suitable for further service.