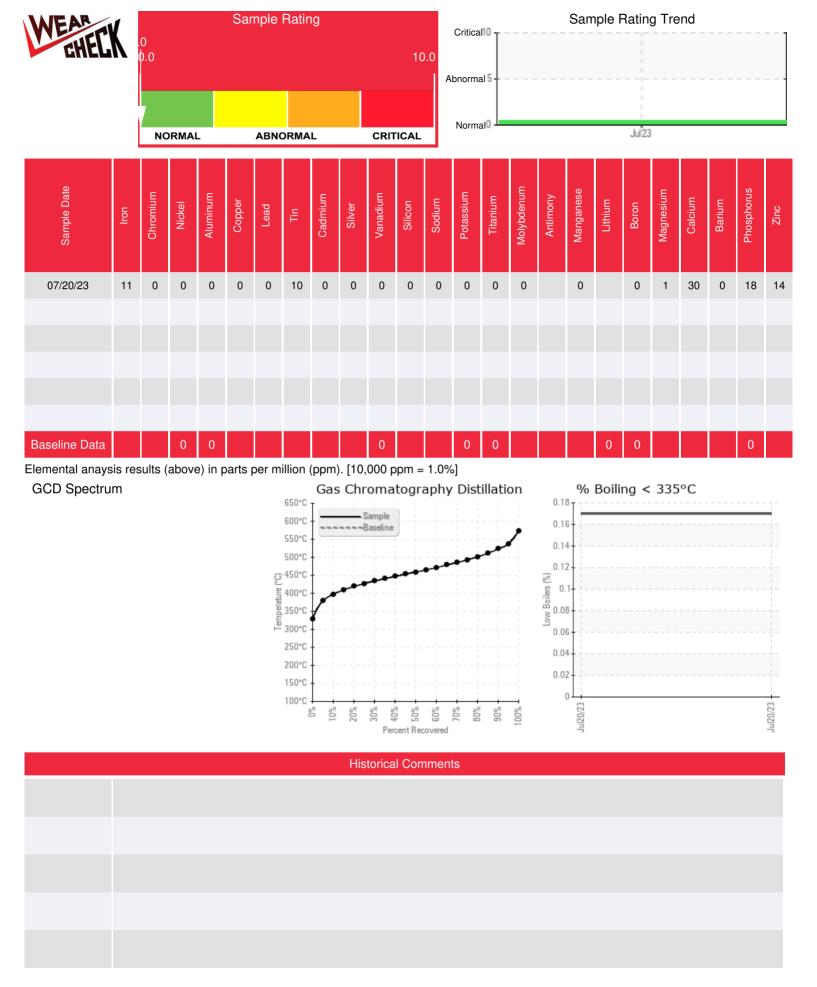

Doug Bogart

dougb@wearcheckusa.com

Recommendation: Resample at the next service interval to monitor. Simulated Distillation and Solids performed at WearCheck Canada.

Comments: All component wear rates are normal. The water content is negligible. The system and fluid cleanliness is acceptable. The AN level is acceptable for this fluid. The condition of the fluid is suitable for further service.