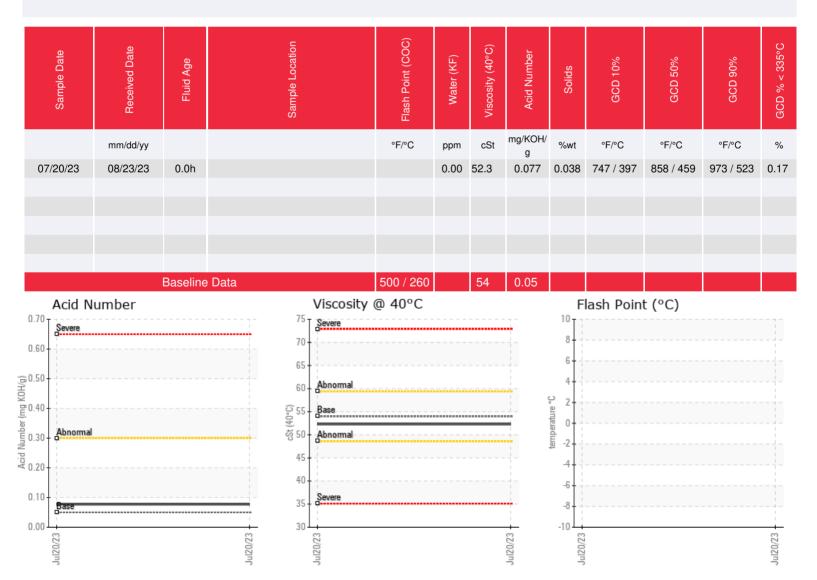

Doug Bogart

dougb@wearcheckusa.com

Recommendation: Resample at the next service interval to monitor. Simulated Distillation and Solids performed at WearCheck Canada.

Comments: All component wear rates are normal. The water content is negligible. The system and fluid cleanliness is acceptable. The AN level is acceptable for this fluid. The condition of the fluid is suitable for further service.